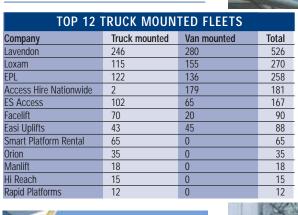

|                          | TOP 30 POWERED ACCESS COMPANIES |                      |                      |              |              |             |           |               |
|--------------------------|---------------------------------|----------------------|----------------------|--------------|--------------|-------------|-----------|---------------|
| Company                  | Total                           | Booms                | Scissors             | Spider Lifts | Push arounds | Truck mount | Van Mount | Trailer lifts |
| Lavendon Access          | 14,442                          | 5,743                | 7,718                | 74           | 347          | 246         | 280       | 34            |
| AFI                      | 4,300                           | 1300                 | 2750                 | 0            | 250          | 0           | 0         | 0             |
| Hewden                   | 2,994                           | 1,482                | 1,512                | 0            | 0            | 0           | 0         | 0             |
| Easi UpLifts             | 2,764                           | 1533                 | 957                  | 81           | 45           | 43          | 45        | 60            |
| HSS                      | 2,731                           | 461                  | 1587                 | 0            | 504          | 0           | 0         | 179           |
| Hi-Reach                 | 2,247                           | 738                  | 1120                 | 6            | 340          | 15          | 0         | 28            |
| A-Plant                  | 1,856                           | 875                  | 905                  | 45           | 3            | 0           | 0         | 28            |
| Access Rentals           | 1,778                           | 590                  | 1,100                | 88           | 0            | 0           | 0         | 0             |
| Loxam                    | 1,720                           | 650                  | 800                  | 0            | 0            | 115         | 155       | 0             |
| Kimberly                 | 1,198                           | 425                  | 738                  | 0            | 35           | 0           | 0         | 0             |
| UK Platforms             | 1,173                           | 549                  | 624                  | 0            | 0            | 0           | 0         | 0             |
| SGB                      | 970                             | 400                  | 450                  | 0            | 120          | 0           | 0         | 0             |
| GPT                      | 881                             | 395                  | 476                  | 0            | 0            | 0           | 0         | 10            |
| Charles Wilson A         | 873                             | 355                  | 480                  | 3            | 25           | 0           | 0         | 10            |
| Skylift A                | 783                             | 332                  | 422                  | 20           | 0            | 3           | 0         | 6             |
| Facelift                 | 661                             | 221                  | 262                  | 26           | 9            | 70          | 20        | 53            |
| Aerial Platform Service  | 608                             | 205                  | 403                  | 0            | 0            | 0           | 0         | 0             |
| Highway Plant A          | 550                             | 205                  | 300                  | 10           | 10           | 10          | 0         | 15            |
| GT Access                | 451                             | 102                  | 331                  | 6            | 11           | 0           | 1         | 0             |
| EPL                      | 421                             | 100                  | 63                   | 0            | 0            | 122         | 136       | 0             |
| PAS                      | 383                             | 118                  | 265                  | 0            | 0            | 0           | 0         | 0             |
| Platfinder A             | 382                             | 105                  | 225                  | 20           | 20           | 0           | 0         | 12            |
| AJ Access A              | 362                             | 180                  | 175                  | 0            | 4            | 0           | 0         | 3             |
| Manlift                  | 309                             | 141                  | 132                  | 4            | 9            | 18          | 0         | 5             |
| Peter Hird A             | 290                             | 150                  | 130                  | 0            | 10           | 0           | 0         | 0             |
| Lifterz A                | 267                             | 80                   | 177                  | 0            | 9            | 0           | 0         | 1             |
| Elavation A              | 246                             | 70                   | 175                  | 0            | 0            | 0           | 0         | 1             |
| ES Access                | 227                             | 23                   | 30                   | 7            | 0            | 102         | 65        | 0             |
| 2 Cousins A              | 218                             | 75                   | 135                  | 5            | 1            | 0           | 0         | 2             |
| London Tower Service     | 214                             | 40                   | 153                  | 0            | 21           | 0           | 0         | 0             |
| Access Hire Nationwide   | 181                             | 0                    | 0                    | 0            | 0            | 2           | 179       | 0             |
| A Access Link Member     | 4,628                           | 1698                 | 2630                 | 95           | 109          | 35          | 3         | 58            |
| Lavondon LIV includos ab | out 11 000 lifts with I         | Nationwide Diatforms | and 2 EOO with Danth | or           |              |             |           |               |