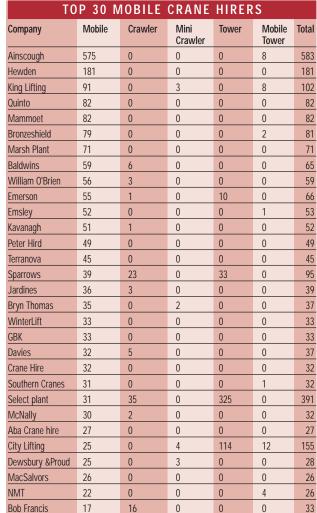

| LARGEST MOBILE CRANES |                      |                    |  |  |  |
|-----------------------|----------------------|--------------------|--|--|--|
| Company               | Model                | Capacity in tonnes |  |  |  |
| ALE                   | Gottwald MK1500      | 1200               |  |  |  |
| McNally               | Leibherr LTM11200    | 1200               |  |  |  |
| Ainscough             | Liebherr 1800DS      | 1000               |  |  |  |
| Baldwins              | Liebherr 11000DS     | 1000               |  |  |  |
| Port Services         | Terex Demag TC2800-1 | 1000               |  |  |  |
| Wiliam O'Brien        | Terex Demag AC800    | 800                |  |  |  |
| Bryn Thomas           | Grove GMK7450        | 500                |  |  |  |
| Mammoet               | Liebherr LTM1500 8.1 | 500                |  |  |  |
| GBK                   | Liebherr LTM1400     | 400                |  |  |  |
| NMT                   | Terex-Demag AC350    | 350                |  |  |  |
| Kavanagh              | Demag AC350-1        | 350                |  |  |  |
| Terranova             | Demag AC350          | 350                |  |  |  |
| Peterborough crane    | Grove GMK 6300       | 300                |  |  |  |
| Emerson               | Demag AC755          | 275                |  |  |  |
| Winterlift            | Liebherr LTM1250 6.1 | 250                |  |  |  |
| King Lifting          | Demag AC250-1        | 250                |  |  |  |
| John Sutch            | Demag AC250          | 250                |  |  |  |
| HTC                   | Terex Demag AC250    | 250                |  |  |  |
| City Lifting          | Faun ATF 220G-5      | 220                |  |  |  |
| Aba                   | Grove GMK5220        | 220                |  |  |  |
| Davies                | Grove GMK 5200       | 200                |  |  |  |
| Emsley                | Liebherr LTM1200     | 200                |  |  |  |
| Southern Cranes       | Demag AC200          | 200                |  |  |  |
| Abba Crane            | Liebherr LTM1200 5.1 | 200                |  |  |  |
| Jardines              | Terex-Demag AC200-1  | 200                |  |  |  |
| Sparrows              | Terex-Demag AC200-1  | 200                |  |  |  |
| Bronzeshield          | Liebherr LTM1300/1   | 130                |  |  |  |
| Marsh Plant           | Liebherr LTM1130-5.1 | 130                |  |  |  |
| Bob Francis           | Grove GMK5130        | 130                |  |  |  |
| Dewsbury & Proud      | Grove GMK5130        | 130                |  |  |  |
| Quinto                | Liebherr LTM1120     | 120                |  |  |  |
| Hewden                | Demag AC100TP        | 100                |  |  |  |