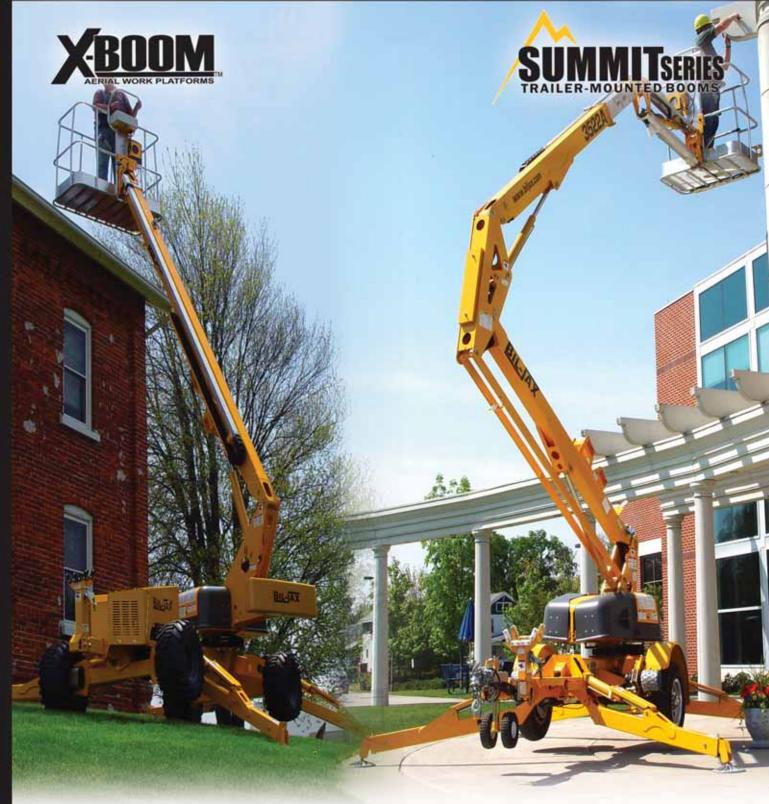

## A Lift For Every Job!

Efficient, lightweight, and easily transported.
The self-propelled X-Booms and Summit Series trailer-mounted booms from Bil-Jax make easy work of the toughest jobs.

www.biljax.com 2 800.537.0540