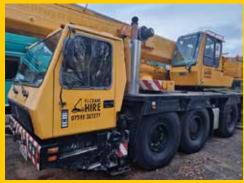

## **Crane for Sale**

Unfortunately the time has come to sell Caroline our 50 tonne Grove GMK 3050 All Terrain crane. We will be sad to see her go, but our business is moving at a rapid pace and we need something a bit newer. it's a sad day because this crane has been a really solid performer for us, but we've got to go where the work is.

Details:

Year: 2004 Make: Grove Model: GMK 3050

Hours: 25,553 Mileage: 15,482

The crane is still working every day so the hours and mileage will contnue to grow.

Price: £90,000+ Vat or near offer. Call me on +44 (0) 7510327277 if you are interested.