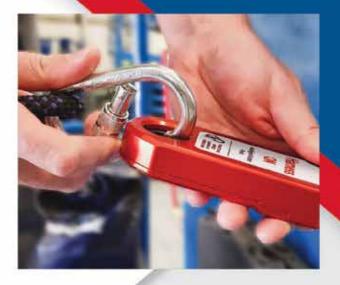

### Mitigating the risk of falls from height

- · The MEWP will only operate when Harness ON has been connected
- Simple and easy to use
- · Compatible with all sizes of carabiner clips
- · No need for a specialised harness
- · Compatible with all machines
- · Meets EU and ANSI safety standards

### Contact us to find out more:

0345 745 0000 nationwideplatforms.co.uk

harnesson@nationwideplatforms.co.uk

Contribution to Safe Working at Height

Contribution to Safe Working at Height

Innovative Technology Prize (Harness ON)