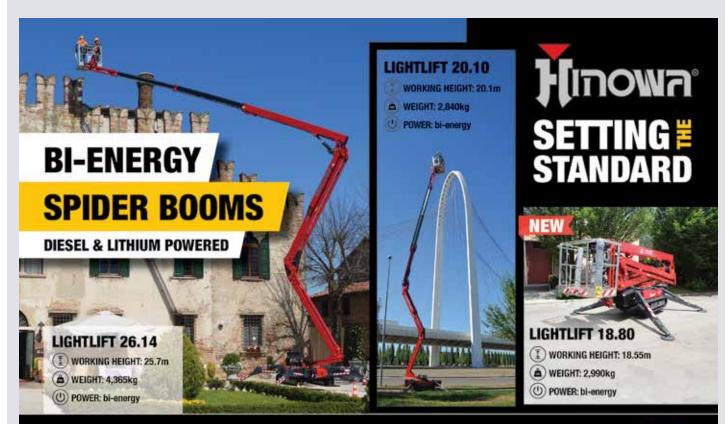

| Block BA 2,500kg         | 2.5t Base Ballast Weight         |
| Block BD 5,000kg         | 5t Base Ballast Weight           |
| SR26E                    | 10.5m x 1.2m x 1.2m Mast Section |
| SR24E                    | 10.5m x 1.2m x 1.2m Mast section |
| S24E                     | 10.5m x 1.2m x 1.2m Mast Section |





# **Experienced** access engineer

looking for senior role

I am an experienced access engineer and team leader based in the UK, looking for a more senior role, possibly as a service manager.

I have numerous manufacturer qualifications.

Am educated to HNC level and have experience in all technical aspects of aerial work platforms from welding to hydraulics and electronics.

I am also a CAP Assessed Powered Access Engineer

Please email me at:

S.u.f.c4eva@hotmail.com



Call us on 01480 891 251 or email sales@accessplatforms.co.uk

Access Platform Sales Ltd - Leewood Business Park, Upton, Huntingdon, Cambridgeshire. PE28 5YQ

# FOR SALE



# Well Established Crane Hire Company UK - Central Midlands

Due to the pending retirement of the owner, a well-established Central Midlands based Crane Hire and Contract Lifting Company is available for sale.

The company was established in 2000 and has grown a steady pace in the years since, to become a highly successful and well established regional Crane Hire and Contract lifting business. The current fleet comprises ten modern small to medium cranes and support vehicles, along with a well-equipped in-house accessory stock. Including Man-riding equipment, Mod spreader Beams and Mat Systems to name but a few.

The