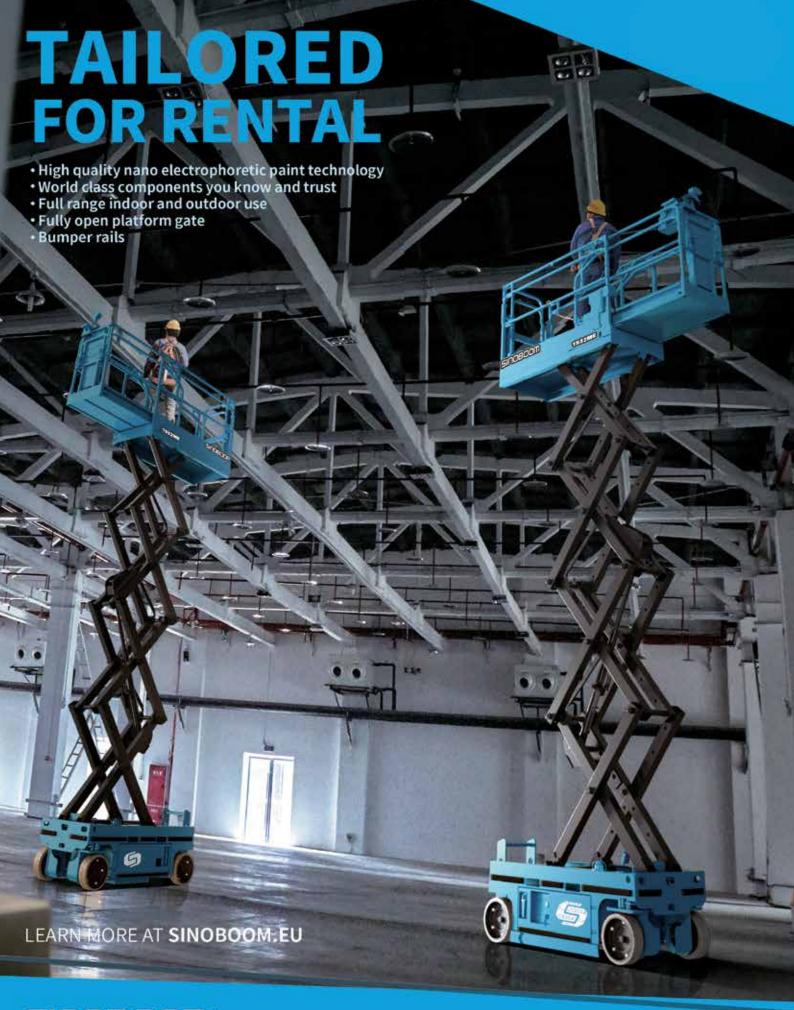

0345 745 0000 nationwideplatforms.co.uk

harnesson@nationwideplatforms.co.uk









Contribution to Safe Working at Height



Contribution to Safe Working at Height



Innovative Technology Prize (Harness ON)



## Bright Lights, Safe Nights

While the holiday season is a time of celebration, safety should remain a priority. The use of machinery in dimly lit warehouses elevates the risk of injury. Don't let unfortunate incidents such as collisions overshadow the festivities.

To avoid such accidents, we recommend investing in high-intensity strobe lights. These lights effectively capture workers' attention, alerting them to potential hazards.

As a result, numerous accidents are prevented, ensuring you and your colleagues can safely enjoy the holidays.



### **CONTACT US**



SINOBOOM

PARTNERS IN ACCESS