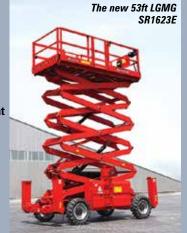

### **LGMG LITHIUM ION RT SCISSOR**

Chinese manufacturer LGMG has launched the SR1623E/SR5390E battery powered Rough Terrain scissor lift. The SR1623E is based on the SR1623D/SR5390D diesel model, with which it shares most of its componentry. The principal difference between the two is that the E uses an electric motor in place of the diesel engine, fed by a large high capacity lithium ion battery pack.

The new model has an overall width of 2.3 metres, an overall length of 4.9 metres, and a working height of 17.9 metres. Dual deck extensions -

1.45 metres at the front and 1.14 metres to the rear - provide a 7.4 metre long extended platform with a maximum platform capacity of 680kg. Four wheel drive, oscillating axles and auto-levelling hydraulic levelling jacks are all standard. Overall weight is around 8,200kg.

The unit tops out LGMG's '23E' series which includes models from 12 metres working height and up to 1,100kg platform capacity.