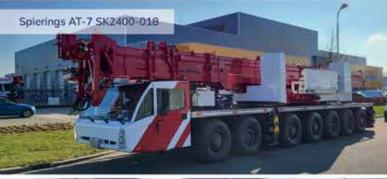

### MORE CRANES FOR BALDWINS

Baldwins Crane Hire in the UK has purchased six more large All Terrain cranes as part of a 'strategic fleet investment programme'.

The latest units include two 120 tonne four axle Liebherr LTM1120-4.1 with 66 metre main booms, four five axle Grove All Terrains - two 120 tonne GMK 5120L with seven section 66 metre main booms, topped by a 9.4 to 16 metres bi-fold swingaway extension, and two 250 tonne GMK 5250XL which boast a 78.5 metre eight section main boom plus a 17.8 metre bi-fold swingaway extension that can be extended to 33.8 metres with additional inserts offering a maximum tip height of 109 metres. They join the company's second 450 tonne Liebherr LTM 1450-8.1 delivered at the end of last year.