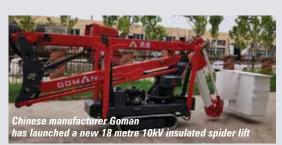

ricted platform capacity, at an up & over height of 13 metres. Features include a hydraulic supply for saw hook up and 180 degrees

of platform rotation.
Overall stowed length
is 10.24 metres while
the machine weighs
6,075kg. The diesel/
battery hybrid power
pack with engine
generated re-charge
is standard, as are
radio remote controls.



#### **GOMAN GO**

Around the same time Chinese manufacturer Goman launched the X18D - an 18 metre 10kV insulated spider lift. With long riser, topped by a three section telescopic boom made of hot dip galvanised steel sections, topped by a fibreglass articulating jib and a fibreglass two man platform. The machine offers 200kg platform capacity and up to 7.2 metres of outreach. The overall length is just under six metres with the basket in place, which





given the insulated connections, is not easily removed. Overall weight is 2,380kg.

Finally Italian truck mounted lift manufacturer Comet finalised its new range of Leopard spider lifts last year, which includes a 25 metre lift insulated to 46kV which should be available later this year. Provisional information suggests an unrestricted platform capacity of 250kg with 11.5 metres outreach.







CALL OUR TEAM TODAY ON 01933 232 664
OR VISIT WWW.GENESISEQUIPMENTSALES.COM









Short lead times



Safe and careful



More than 30 years of experience







#### Specialized in painting:

- Cranes
- Excavators
- Aerial platforms
- Trucks
- Semi-trailers
- Other heavy equipment

We work daily on assignments for leading manufacturers such as:

- Tadano
- Manitowoc
- Sany
- Kobelco
- Liebh