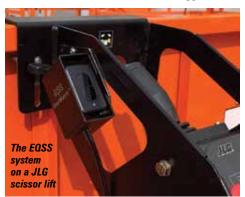

### **OZ SAFETY SYSTEM**

Another interesting development has been the introduction of the OverWatch secondary guarding system from Australian company EQSS. Launched in Australia in 2020 the system is based on a Lidar - Light Detection and Ranging or Laser Imaging - sensor which uses an infrared light beam to track the operator's movements analysing their position and movement in relation to the motion of the scissor lift, in order to determine when an operator has moved abruptly or is in a dangerous position. In either situation it will immediately stop the machine, usually without using the operator as a mechanical element - or 'sandwich filler' - to trigger the

anti-crush device. The system can, apparently be easily installed in around 20 minutes on machines from all major manufacturers that have already approved the system. The European launch of the system began in 2022 with demonstrations in

Features of the EQSS system:

- · Real Time measurement of the operator
- · Spatial movement measurement of the lift
- · Smart Al Algorithms for crush detection events
- Adaptive sensor fusion code for enhanced detection
- · Small, robust and non-intrusive external sensor
- · Standard Wi-Fi configuration and diagnostics
- Audio output with synthesised voice commands
- · Simple aftermarket integration and installation
- Voice notification of movement direction
- · Duck Through Doorway (DTD) Detection
- Real time data logging with event playback 8000+ samples
- Automatic calibration, diagnostics and self-testing

The system has proved popular with 6,000 units fitted to scissor lifts in Australia and New Zealand in the first two years. Last month it delivered its 10,000th unit. Haulotte is the first manufacturer to offer the system as a factory install option on its new scissor lifts produced in France and China.