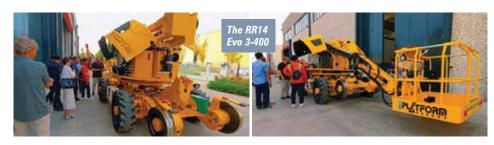

### PLATFORM BASKET FOR INDONESIAN RAIL

A delegation from Indonesian railway company KAI and railway supply company CBP visited the Platform Basket factory and offices in Poviglio, Italy to carry out the first unit inspection of an order for a number of 40ft RR14 Evo 3-400 specialist road-rail self-propelled articulated boom lifts.

The RR14 Evo 3-400 has a working height of 14.1 metres, an outreach of 9.3 metres at an up & over height of four metres, with a maximum platform capacity of 400kg. The booms can work equally well on wheels or rail tracks, where the automatic self-levelling of the superstructure allows them to operate safely on banked and inclined tracks.