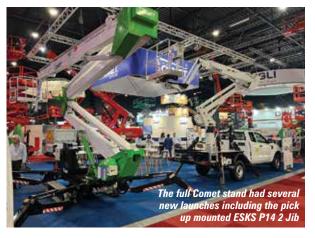

# STACKS AND STACKS OF SCISSORS!

The biggest surprise at APEX last month, was the sheer number of unheard of scissor lift manufacturers exhibiting at the show. Many were unknown even for us, and we are expected to know them all. Most were small Chinese companies testing the European waters however it was evident that none of them offered anything remotely different or new, and most are clearly very challenging to communicate with. We highlight the newcomers below as part of our look at the market

The rapid growth of the powered access market in China over the past five years has attracted many new entrants into the market, including existing manufacturers expanding into access and a number of start-ups, all it seems, focused on me-too scissors and boom lifts. Clearly many of them were persuaded that APEX offered an opportunity to expand through exports. However, many of those we spoke to have no idea of how to tackle the challenges involved to break into what is a highly competitive market, in which they have to face several well-established compatriots as well as the big local companies.

The new crop of access manufacturers at the show - including, Quiyn/King, Hered, CFMG, Heli and Jovoo to name a few - may have a product but no established distribution or product support in place. It is hard to see how they can succeed.

The new access manufacturers are not limited to the Chinese and include Italian Italift which is marketing a full range of slab and RT scissors, mast and articulated booms, most of which appear to be badged from several different manufacturers rather than its own products. Its address in Italy is the same as forktruck dealer and aerial lift rental company EdoCar. Another new name for most visitors was Turkish company Onderlift which offers a range of scissor lifts.