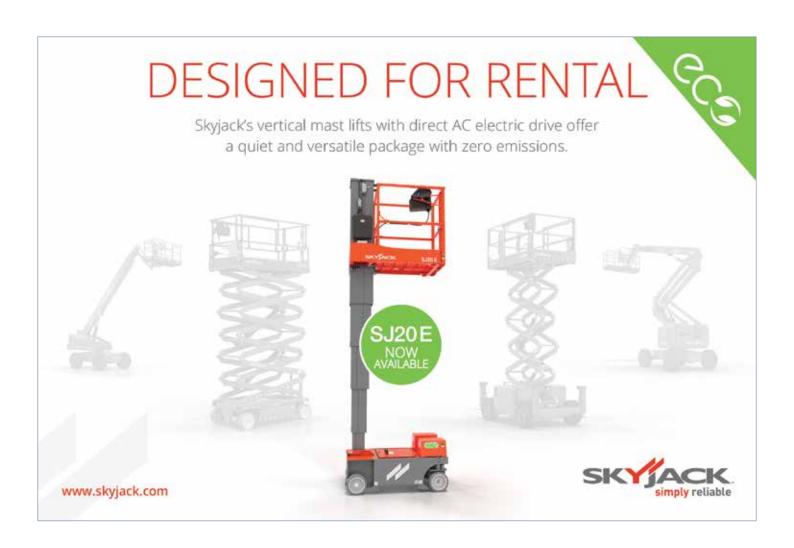

# 'NO OIL' SCISSOR LIFTS FROM ZOOMLION

Chinese manufacturer Zoomlion has announced two new '100% Electric, Zero Leaks' slab electric scissor lifts. The new models - the 14ft ZS0407E and 19ft ZS0607E - both feature direct electric wheel motor drive while using electric linear actuators to operate the steering and platform lift.

Both units have an overall width of 760mm. The overall length of the 14ft is just 1.44 metres putting it in the micro scissor class - while the 19ft is a classic 1.85 metres long. Both have overall stowed heights with guardrails up of more than two metres, but they apparently fold down relatively easily

to 1.7 and 1.79 metres respectively. The 14ft ZS0407E has a 600mm roll out platform extension, while the 19 has a more typical 910mm

extension.
Features
include a real
time lift height
display - said
to be accurate
to within three
percent - and a
load indicator
with a live display
of the actual load
on the platform
to within five
percent accuracy.