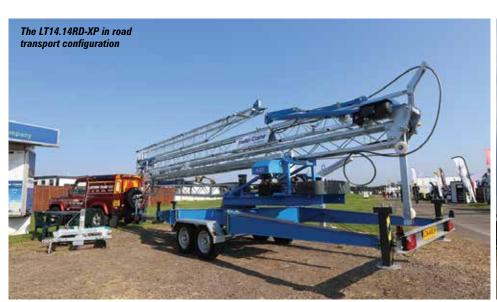

# TRAILER BLAZING TOWERS

The use of self-erecting tower cranes varies enormously from country to country but does seem to be spreading. In the UK, where the concept is far from widely adopted, Robert Bird of Ladybird Cranes has been something of a pioneer. In his latest move he has started importing MiDi self-erectors from Spain, in particular the smaller models that can be easily towed to site. Nick Johnson reports.

Two models were displayed at the recent Plantworx exhibition, the LT14.14RD and the LT14.14RD-XP with outrigger footprints of 4.4 by 4.4 metres and 5.2 by 5.2 metres respectively. Both remote controlled cranes have a capacity of 1,500kg and can lift 350kg at the 14 metre maximum radius to a maximum height of 14.1 metres with the jib horizontal.

Carried on a special four wheeled trailer made by Iberica Remolques, the LT14.14RD-XP was exhibited behind a 4x4 Landrover 90, which is capable, but Bird recommends a slightly larger 4x4 vehicle such as a Ford Ranger or a Landrover 110 to provide the optimum towing performance.

For road transport, the LT14.14RD-XP weighs in at 3,500kg with its 540kg counterweight slab on board and ready to work. With its smaller outrigger base the LT14.14RD is towed with

600kg of counterweight, with up to two tonnes of additional ballast added to provide the crane's maximum load chart. The extra 400kg and 200kg slabs are installed with an onboard derrick attachment.