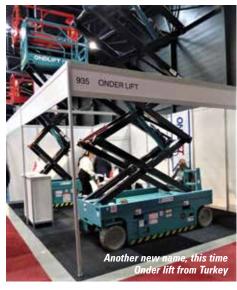

#### **SCISSOR LIFTS 27**

The biggest surprise at APEX last month, was the number of unknown scissor lift manufacturers exhibiting at the show, most of them testing the European market for potential. We take a look at some of the newcomers as part of our round-up of the scissor lift market.

# STACKS AND STACKS OF SCISSORS!

The biggest surprise at APEX last month, was the sheer number of unheard of scissor lift manufacturers exhibiting at the show. Many were unknown even for us, and we are expected to know them all. Most were small Chinese companies testing the European waters however it was evident that none of them offered anything remotely different or new, and most are clearly very challenging to communicate with. We highlight the newcomers below as part of our look at the market

The new access manufacturers are not limited to the Chinese and include Italian Italift which is marketing a full range of slab and RT scissors, mast and articulated booms, most of which appear to be badged from several different manufacturers rather than its own products. Its address in Italy is the same as forktruck dealer and aerial lift rental company EdoCar. Another new name for most visitors was Turkish company Onderlift which offers a range of scissor lifts.