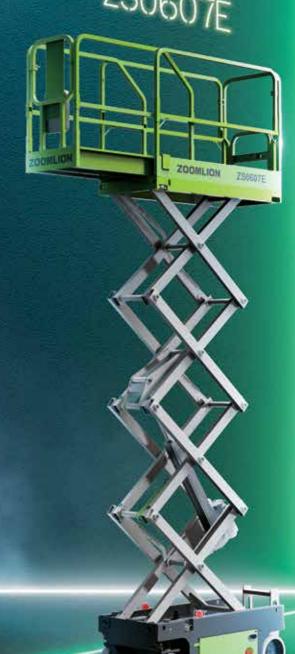

# 'NO OIL' SCISSOR LIFTS FROM ZOOMLION

Chinese manufacturer Zoomlion has announced two new '100% Electric, Zero Leaks' slab electric scissor lifts. The new models - the 14ft ZS0407E and 19ft ZS0607E - both feature direct electric wheel motor drive while using electric linear actuators to operate the steering and platform lift.

Both units have an overall width of 760mm. The overall length of the 14ft is just 1.44 metres putting it in the micro scissor class - while the 19ft is a classic 1.85 metres long. Both have overall stowed heights with guardrails up of more than two metres, but they apparently fold down relatively easily

to 1.7 and 1.79 metres respectively. The 14ft ZS0407E has a 600mm roll out platform extension, while the 19 has a more typical 910mm

extension.
Features
include a real
time lift height
display - said
to be accurate
to within three
percent - and a
load indicator
with a live display
of the actual load
on the platform
to within five
percent accuracy.

#### **NO OIL FROM ZOOMLION**

The latest manufacturer to enter the sector last month is Zoomlion with two new '100% Electric. Zero Leaks' slab electric scissor lifts. The new models - the 14ft ZS0407E and 19ft ZS0607E - feature direct electric wheel motor drive, while using electric linear actuators to operate the steering and platform lift. Both units have an overall width of 760mm, the overall length of the 14ft is just 1.44 metres - putting it in the micro scissor class - while the 19ft is a classic 1.85 metres long. Both have overall stowed heights with guardrails up of more than two metres, but they fold down reducing this to 1.7 and

### SCISSOR LIFTS

The 14ft ZS0407E has a 600mm roll out platform extension, while the 19ft ZS0607E has a more typical 910mm extension. Platform capacity is 240kg and 230kg respectively. An outdoor rating is provided on both models, but with reduced platform heights of 12ft and 14.5ft providing outdoor working heights of 5.6 and 6.4 metres. Gradeability is 30 percent compared to 25 percent on the hydraulic versions. Features include IP67 rated drive motors, a brushless maintenance free DC lift motor, a real time lift height display said to be accurate to within three percent, and a load indicator with a live display of the actual load on the platform accurate to within five percent.