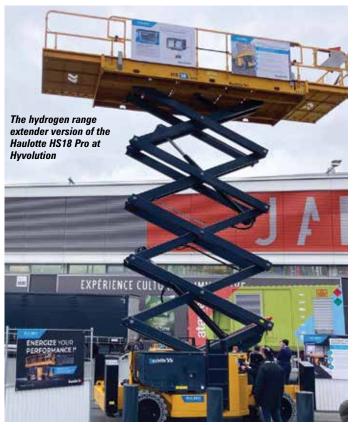

The result was seen earlier this year when Haulotte exhibited a prototype of the hydrogen fuel cell system - an all-electric Pulseo HS 18 Pro full size Rough Terrain scissor lift - equipped with a prototype of the removable and interchangeable Range Extender generator, operating with a Bouygues Hyvision hydrogen fuel cell system.