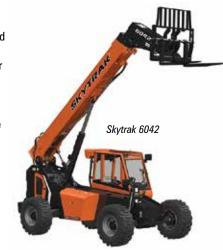

### **JLG REDESIGNS SKYTRAK TELEHANDLERS**

JLG has started redesigning its North American SkyTrak telehandler line improving functionality, adding new technology and improving serviceability. The first machines will be the 6,000lbs/2,700kg 6034 and 6042 models with lift heights of 34ft/10.4m and 42ft/12.8m respectively. Forward reach is 23ft/7m and 29ft/8.8m.

The 6034 telehandler replaces the 6036 model, while the 6042 has been updated from the current model with the new features. The units are lighter at 14,500lbs/6,600kg and 19,100lbs/8,660kg with an 'optimised' frame structure allowing three 6034s or two 6042s to be hauled on a trailer. The 6034

is light enough to be transported with a standard pickup truck and trailer in North America.

Options include an enclosed cab with air conditioning and single joystick 'electric over hydraulic' controls with the auxiliary hydraulic function and attachment tilt built in for improved productivity. A new advanced control system allows for more options such as load stability indication (LSI), seatbelt engagement and operator presence, along with improved diagnostics. The new cab features a large LCD display with single page load charts. Power comes from a Deutz diesel that doesn't require exhaust fluid, driving a hydrostatic transmission. A multi-reverse day/night camera system features left and right-side backup cameras and a tri-view monitor. Service enhancements include a 30 percent reduction on hydraulic hoses and connections, and a top mounted telescopic cylinder.