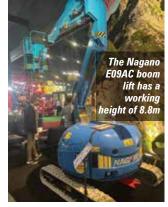

lifts.













#### **APEX**



JCB displayed its new articulated boom and direct electric drive scissor lifts unveiled at Vertikal Days, while LiuGong showed two of its new articulated booms and some scissors. Multitel showed its compact 17 metre MXE 170 on a Piaggio Porter chassis.

Comet launched a new insulated pick-up, while Sany showed a new European style telehandler - the 14m/4,000kg STH1440 - and Sinoboom unveiled its new VM04E 12ft mast lift with an order for the first 200 units placed at the show. Finally Chinese manufacturer Zoomlion revealed plans to launch a new range of fixed and 360 degree telehandlers.

The following is a brief pictorial review - more images can be found on www.vertikal.net - APEX's return to Maastricht.





Holland Lift's heavy duty



























# LONG-TERM COMMITMENT

Dean Barley was promoted to chief executive officer of Tadano America prior to the Conexpo exhibition in Las Vegas in March. Mark Darwin caught up with him and Toshiaki Ujiie, chief executive officer of Tadano Ltd during the show.

Following its acquisition of Demag in 2019, Tadano has been working on integrating the two quite different companies. Jens Ennen was appointed chief executive officer of the European business in the run up to the completion of the acquisition and for the next three years was responsible for bringing the two companies together. Ennen left the company at the end of 2022 to be replaced by Kenichi Sawada. This seemed like a conscious move by Tadano chief executive Toshiaki Ujiie to go back to an all Japanese senior management team