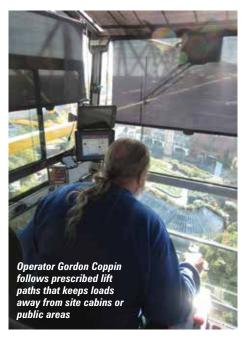

### **TOWER CRANES**

an area outside the Northwest corner of the Keep close to the new entrance. Automatic zoning is not being used so it is down to Falcon's crane operator Gordon Coppin to follow prescribed lift paths.