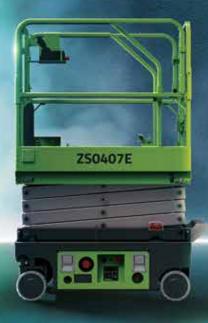

# 'NO OIL' SCISSOR LIFTS FROM ZOOMLION

Chinese manufacturer Zoomlion has announced two new '100% Electric, Zero Leaks' slab electric scissor lifts. The new models - the 14ft ZS0407E and 19ft ZS0607E - both feature direct electric wheel motor drive while using electric linear actuators to operate the steering and platform lift.

Both units have an overall width of 760mm. The overall length of the 14ft is just 1.44 metres putting it in the micro scissor class - while the 19ft is a classic 1.85 metres long. Both have overall stowed heights with guardrails up of more than two metres, but they apparently fold down relatively easily

to 1.7 and 1.79 metres respectively. The 14ft ZS0407E has a 600mm roll out platform extension, while the 19 has a more typical 910mm

extension.
Features
include a real
time lift height
display - said
to be accurate
to within three
percent - and a
load indicator
with a live display
of the actual load
on the platform
to within five
percent accuracy.

#### **NO OIL FROM ZOOMLION**

The latest manufacturer to enter the sector last month is Zoomlion with two new '100% Electric. Zero Leaks' slab electric scissor lifts. The new models - the 14ft ZS0407E and 19ft ZS0607E - feature direct electric wheel motor drive, while using electric linear actuators to operate the steering and platform lift. Both units have an overall width of 760mm, the overall length of the 14ft is just 1.44 metres - putting it in the micro scissor class - while the 19ft is a classic 1.85 metres long. Both have overall stowed heights with guardrails up of more than two metres, but they fold down reducing this to 1.7 and

### SCISSOR LIFTS

The 14ft ZS0407E has a 600mm roll out platform extension, while the 19ft ZS0607E has a more typical 910mm extension. Platform capacity is 240kg and 230kg respectively. An outdoor rating is provided on both models, but with reduced platform heights of 12ft and 14.5ft providing outdoor working heights of 5.6 and 6.4 metres. Gradeability is 30 percent compared to 25 percent on the hydraulic versions. Features include IP67 rated drive motors, a brushless maintenance free DC lift motor, a real time lift height display said to be accurate to within three percent, and a load indicator with a live display of the actual load on the platform accurate to within five percent.