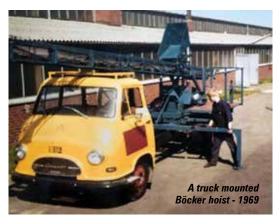

### **BÖCKER CELEBRATES 65 YEARS**

German aluminium truck, trailer crane and hoist manufacturer, Böcker celebrated its 65th anniversary with an event for employees and ex-employees at its headquarters in Werne, Germany.

The family-owned company was established in 1958 by master blacksmith Albert Böcker, in Werne to the north of Dortmund, Albert's son Robert took over in 1990 and continued to expand the business including establishing Alp Lift. Sadly, he passed away prematurely in 2014 with the business now

run by his son Alexander Böcker who has continued to develop the

mobile crane product line, expand production and exports.

Böcker entered the crane market with the launch of a lightweight, aluminium boomed truck mounted crane in 1989 followed in 1997 with a trailer crane. It expanded its range to rack & pinion hoists in 2005 and now employs around 500.