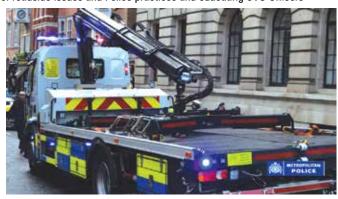

inded peers who want to keep up to date with the latest industry activity and stay at the forefront of safety and good practice."

## **MET. POLICE JOINING ALLMI**

Further to extensive collaboration with ALLMI during recent months, and due to its Vehicle Recovery & Examination Service department operating lorry loaders, the Metropolitan Police is now in the process of joining ALLMI as a fleet member.

Sergeant Alex Burlison said: "Our work with ALLMI has brought many benefits to both parties in terms of raising industry awareness of roadside issues and Police practices and educating CVU Officers

to enhance the quality of roadside checks. Joining ALLMI is yet another positive step, strengthening our relationship and providing further opportunities for communication and shared learning."



# **ALLMI PARTNERS WITH DFBB**

ALLMI has become a 'Strategic Partner' for Driving for Better Business (DfBB). DfBB is a government backed National Highways programme, which utilises free online resources and tools to help employers in both the private and public sectors reduce work-related road risk, decrease the associated costs and improve compliance with legislation and guidance.

ALLMI technical manager, Keith Silvester said: "Educating on the safe stowage and travel of lorry loaders has always been an important part of ALLMI's activities and so in this regard our values are very much in sync with those of DfBB. We fully support its aims and objectives and are committed to promoting the initiative throughout the lorry loader industry."

Anne-Marie Penny, national highways lead for D