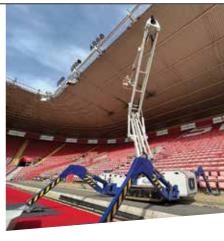

# WOLFF BOOSTS CITB TRAINING

Ever since the UK's Construction Industry Training Board (CITB) opened its training centre in 1964 on an old airfield at Bircham Newton in Norfolk, tower crane courses have featured prominently. Numerous equipment updates have been a necessary fact over the last 57 years. Nick Johnson reports from Bircham Newton where a new tower crane and simulators are helping meet the high demand for operator training.

The first tower cranes to appear on the skyline over Bircham Newton were two Babcock Weitz machines. Subsequently Liebherr, Potain, Terex Comedil and Ramondi cranes have been used for training over the years and the latest addition is a Wolff 6023.8 flat top. The new crane has a maximum height under hook of 31.5 metres with a 40 metre jib with jib tip capacity of 5.2 tonnes and includes an HBC Radiomatic radio remote control unit.

The new crane joins three others at what is now called the National Construction College. The older cranes being a Liebherr 132EC-H saddle jib, a Terex Comedil CTL140 luffer and a Potain Igo 18 self-erector. As part of the CITB's desire to provide trainees with the latest generation machinery, plans are underway to replace the luffer and the self-erector.