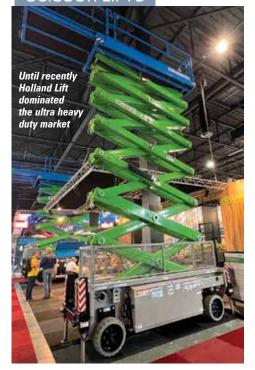

### **SCISSOR LIFTS**

and therefore for the risk was relatively small. What has been surprising is how quickly they have moved into the market for larger machines particularly 55ft and over slab and Rough Terrain scissor lifts. They are now innovating with allelectric drive Rough Terrain scissors and have transformed much of the ultra heavy duty market, previously dominated by Holland Lift with a little competition from PB, both of which have limited production capacity resulting in long lead times. Increased demand for these behemoths is being driven by the surge in high cube warehouse construction in both Europe and North America. As lead times approached 24 months, an increasing number of rental companies took the decision to try machines from the new entrants thanks to very short lead times and a competitive price, coupled with positive product experience on the smaller models. As a result, Dingli is probably the market leader in this product sector and now generates revenues of more than £50 million in the UK alone. The company launched two lighter weight, narrow aisle high-reach slab electric scissor lifts last year - the 50ft 1712DCL and the 56ft JCPT1912DCL - with working heights of 17.2 and 19 metres respectively.