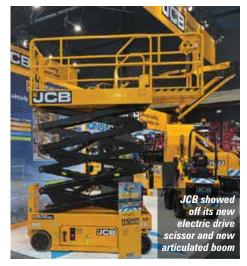

Since then, an increasing number of manufacturers have followed suit, the most recent being JCB in May having introduced the first three models in what will be a line of six electric drive slab scissor lifts all of which are built in India.

The new range starts with the 19ft S1932E, 26ft S2632E and 32ft S3246E, a wider 26ft, a 40ft and 45ft following later this year. Working heights range from 7.7 to 15.8 metres, capacities from 230 to 450kg and overall widths of 810mm, 1.2 and 1.3 metres. The S1932E replaces the S1930E and is 50mm wider for 106kg reduction in overall weight. The 810mm wide S2632E has a 250kg platform capacity while S3246E offers 320kg.

JCB says that its direct electric drive increases the run time on a single battery charge by 53 percent. The electric motor drive also provides increased torque while reducing the number of hydraulic connections by up to 50 percent, cutting the potential for leaks and reducing maintenance costs.