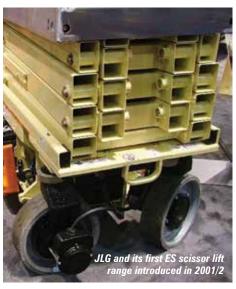

Direct electric front wheel motor drive was introduced by Italian manufacturer Iteco - now Imer - in 2004. UpRight had installed electric drive on its battery powered LX Rough Terrain scissors in the late 1990s, but only on the non-steering rear axle. The same was true for JLG and its first ES scissor lift range introduced in 2001/2. However, the JLG ES range brought the direct electric drive into the mainstream market, having tested the concept on a 30ft boom lift a few years earlier.