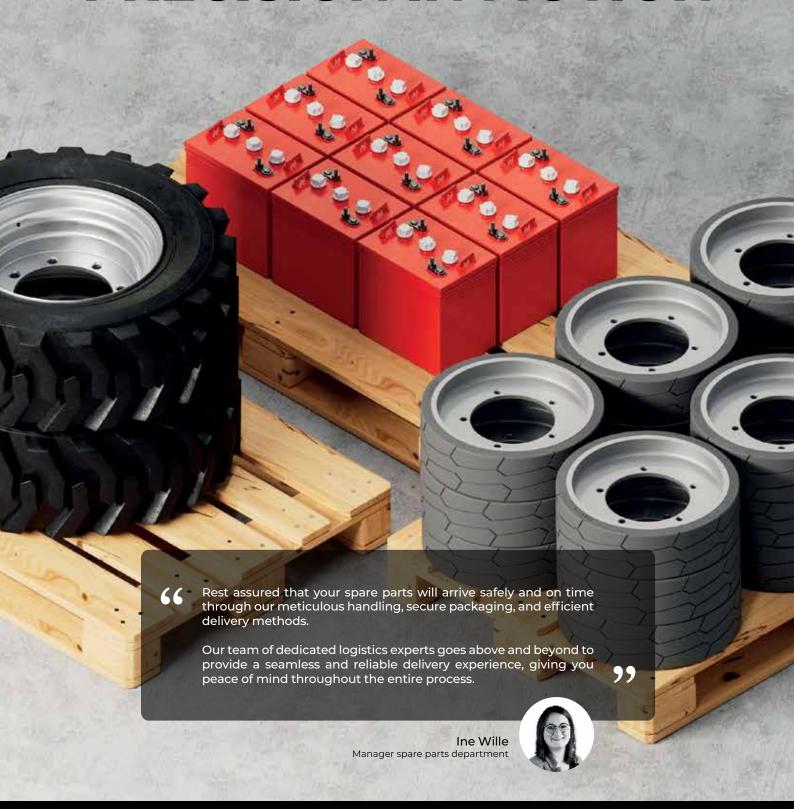

# 'NO OIL' SCISSOR LIFTS FROM ZOOMLION

Chinese manufacturer Zoomlion has announced two new '100% Electric, Zero Leaks' slab electric scissor lifts. The new models - the 14ft ZS0407E and 19ft ZS0607E - both feature direct electric wheel motor drive while using electric linear actuators to operate the steering and platform lift.

Both units have an overall width of 760mm. The overall length of the 14ft is just 1.44 metres putting it in the micro scissor class - while the 19ft is a classic 1.85 metres long. Both have overall stowed heights with guardrails up of more than two metres, but they apparently fold down relatively easily

to 1.7 and 1.79 metres respectively. The 14ft ZS0407E has a 600mm roll out platform extension, while the 19 has a more typical 910mm

extension.
Features
include a real
time lift height
display - said
to be accurate
to within three
percent - and a
load indicator
with a live display
of the actual load
on the platform
to within five
percent accuracy.

#### **NO OIL FROM ZOOMLION**

The latest manufacturer to enter the sector last month is Zoomlion with two new '100% Electric. Zero Leaks' slab electric scissor lifts. The new models - the 14ft ZS0407E and 19ft ZS0607E - feature direct electric wheel motor drive, while using electric linear actuators to operate the steering and platform lift. Both units have an overall width of 760mm, the overall length of the 14ft is just 1.44 metres - putting it in the micro scissor class - while the 19ft is a classic 1.85 metres long. Both have overall stowed heights with guardrails up of more than two metres, but they fold down reducing this to 1.7 and

### SCISSOR LIFTS

The 14ft ZS0407E has a 600mm roll out platform extension, while the 19ft ZS0607E has a more typical 910mm extension. Platform capacity is 240kg and 230kg respectively. An outdoor rating is provided on both models, but with reduced platform heights of 12ft and 14.5ft providing outdoor working heights of 5.6 and 6.4 metres. Gradeability is 30 percent compared to 25 percent on the hydraulic versions. Features include IP67 rated drive motors, a brushless maintenance free DC lift motor, a real time lift height display said to be accurate to within three percent, and a load indicator with a live display of the actual load on the platform accurate to within five percent.