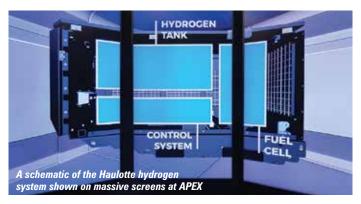

#### **HYDROGEN SCISSOR**

Last year Haulotte and Bouygues Energies & Services - a subsidiary of Bouygues Construction - announced a partnership to develop a practical hydrogen power source for aerial work platforms.

The Haulotte Compact 12 with AC direct rear wheel drive

Bouygues would carry out live real world tests with a Haulotte platform equipped with a hydrogen fuel cell system on several of its construction sites as well as studying the hydrogen supply system.

The result was seen earlier this year when Haulotte exhibited a prototype of the hydrogen fuel cell system - an all-electric Pulseo HS 18 Pro full size Rough Terrain scissor lift - equipped with a prototype of the removable and interchangeable Range Extender generator, operating with a Bouygues Hyvision hydrogen fuel cell system.