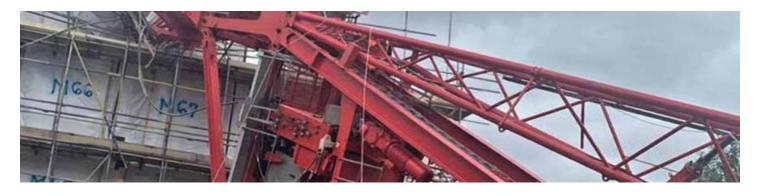

# FAMILY TAKES LEGAL ACTION OVER CRANE COLLAPSE

A family involved in a fatal tower crane incident in London, UK in 2020 is suing the companies that it believes are responsible. Mother and son Jacqueline and Sam Atkinson lived in a house in Bow which was demolished by a falling tower crane in July 2020, killing their 85 year old aunt, June Harvey. The two have taken legal action in the absence of any answers or resolution three years after the incident occurred. The pair blame Swan Housing Association and its subsidiary, Swan Commercial Services, along with consulting engineer PGCS Partnership which filed for voluntary liquidation last year. The crane was owned and erected by HTC which, according to the plaintiff, has been found not to be at fault at all.

In brief, the complaint says the free standing tower crane, with a counterweighted base, had a tower height of 26.5 metres and a 35 metre jib. Swan originally proposed to erect the crane on compressed fill with large outrigger mats. HTC rejected that concept and insisted on an engineered concrete base. The engineers PGCS designed four, two metre square reinforced concrete pads, one under each levelling jack. However, it changed the design after they were manufactured. So, a decision was taken to retrofit them with the additional reinforcing bars, which left an unreinforced gap in the centre of the pads.

As the crane installation was completed, one of the pads "failed" causing the crane to overturn rearwards and land on the homes opposite. June Harvey was upstairs in her home at the time and suffered a direct hit.