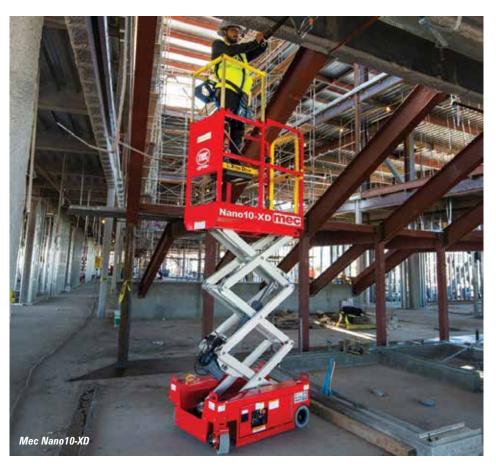

#### **ZERO-OIL MEC NANO**

Earlier this year MEC introduced a new compact 10ft all-electric - zero oil - Nano10-XD scissor lift with lithium ion battery pack for longer cycle times and faster recharging. The model appears to be based on Dingli's oil-free JCPT0507PA which is becoming increasingly popular in Europe as customers adapt to the zero oil concept. MEC hopes to build on the inroads it has already made into the data centre/clean room market with its patented LCS - Leak Containment System - for hydraulic slab electric scissor lifts.

With a working height of five metres, a platform capacity of 227kg and all up weight of 560kg, the Nano is said to be ideal for data centres, hospitality, food and pharmaceutical applications. Its overall height of 1.6 metres when stowed, compact length of 1.15 metres and overall width of 760mm means it can pass easily through standard single doorways. A standard 'Xtra Deck' provides an extension that can pass through 600mm by 600mm false ceiling grid.