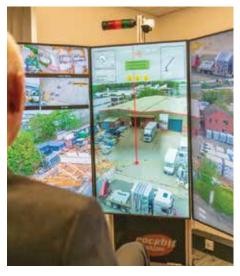

# WOLFF BOOSTS CITB TRAINING

Ever since the UK's Construction Industry Training Board (CITB) opened its training centre in 1964 on an old airfield at Bircham Newton in Norfolk, tower crane courses have featured prominently. Numerous equipment updates have been a necessary fact over the last 57 years. Nick Johnson reports from Bircham Newton where a new tower crane and simulators are helping meet the high demand for operator training.

### **VORTEX SIMULATORS**

The college runs a total of 12 high tech simulators, six of which are Vortex simulators from CM Labs in Canada with a very realistic tower crane simulation programme, which can be set to replicate tower cranes with under hook heights of up to 70 metres. The displays include a realistic load moment indicator with a wide range of training scenarios available, from unloading trailers to lifting steelwork, skipping concrete, placing concrete panels and carrying out blind lifts using radio commands from a signaller.

A separate instructor's console allows lift conditions and complexity to be dramatically and suddenly changed. Wind speeds and gusts can be increased, visibility reduced (by the introduction of shadows, low light, fog, rain or snow) along with a range of common distractions such as a mobile phone ringing and the sound of an emergency vehicle siren. The instructor can also 'glue' a load to the ground to see if the trainee is monitoring their LMI screen.

CITB senior instructor (programme manager) John Aiken says the simulators are invaluable and are used at the start of each course, while allowing training to continue should the real cranes be 'winded off'. They also enable a trainee who is struggling to 'catch the swing' to master this essential skill from the comfort and safety of the simulator seat.