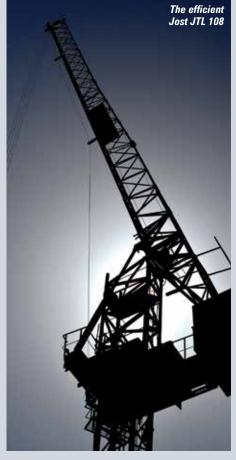

### POWER EFFICIENCY

When UK tower crane sales and rental company Bennetts Cranes was challenged to supply a tower crane to lift and place concrete frames on a congested urban redevelopment project in Slough with oversailing and space restrictions, it selected a six tonne Jost JTL 108 hydraulic luffing jib model.

The project aims to revitalise an underutilised area by building new residential properties. Managed by Feltham Construction, the crane addresses the risks of oversailing and collisions common in high density urban sites and as it does not need a generator makes it more environmentally friendly and quieter.

"The Jost JTL 108 excels in energy efficiency requiring only a 50kVA mains power supply," said Edward Seager, managing director, Bennetts Cranes. "With inverters on all three motors, it achieves a power surge just 20 percent higher than the running current. This innovative design makes it ideal for city centre sites as it reduces power consumption, eliminates the need for a separate generator and offers cost savings, environmental benefits and quieter operation."

The crane's compact design requires a relatively small 24 metre tower. At this size, the tower can be transported to and from the site truck, reducing costs, minimising disruption and emissions.

The crane is needed to lift concrete frames and concrete skips filled with reinforced steel bar, bricks, blocks, plasterboard and other general building materials. And with a minimal out of service radius of 9.6 metres it covers all corners of the site while minimising the risk of oversailing neighbouring properties.