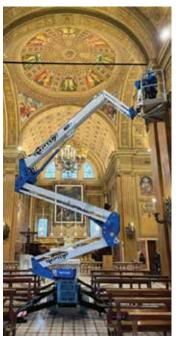

# **CASTLE CRANE**

A Jaso J160.10 tower crane is proving invaluable at Norwich Castle in the UK assisting with the recreation of the original Norman palace inside the ancient building's Keep. Nick Johnson reports.

Norwich, the county town of Norfolk, still has a skyline dominated by historic buildings including the imposing 22 metre medieval stone castle proudly sitting on top of its 18 metre high motte in the city centre. Having dominated the Norwich skyline for more than 900 years, the castle is undergoing work to recreate the layout of the royal palace originally created within the Keep by William the Conqueror's son Henry I in 1121 - with support from the National Lottery Heritage Fund amongst others.

Main contractor Morgan Sindall Construction is using a Jaso J160.10 saddle jib tower crane rented from local company Falcon Tower Crane Services, for work on the £14.9 million transformation of the building's historic heart - the Keep. Since 1894, the castle has been used as a museum and art gallery.

The Jaso J160.10 was erected by Falcon in October 2020 using a 300 tonne Grove GMK6300L from Bronzeshield Lifting.

The tower crane has a maximum hook height of 31.9 metres achieved using a combination of 1.7 metre square lower and 1.5 metre square upper sections. With some 275 tower cranes in its fleet, Falcon now marks all tower sections with a unique identification number and barcode, allowing it to track the location of its 3,000 sections and record their usage. The crane has a 45 metre jib with a jib tip capacity of 3,200kg, with five tonnes capacity at 30.7 metres.