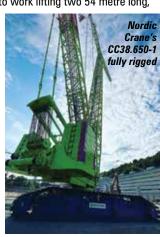

### TWO 650 TONNE TADANO

**CRAWLERS** 

Tadano is finding renewed interest in its 650 tonne CC38.650-1 - previously the Demag CC3800-1. The latest sales include a unit delivered to Nordic Crane of Norway and another scheduled for delivery to UK heavy lift and rigging company Osprey later this year.

The 650 tonne crane is rated at a 12 metre radius and comes with a 171 metre main boom and 193 metre maximum tip height. Nordic's new crane went straight to work lifting two 54 metre long,

seven metre wide, 135 tonne road bridges in Lysaker, near Oslo, Norway. The Osprey crane is its second CC 38.650-1/ CC3800-1 and features a Stage V power unit.