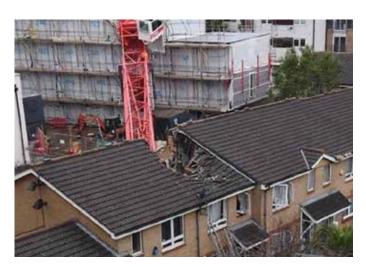

# FAMILY TAKES LEGAL ACTION OVER CRANE COLLAPSE

A family involved in a fatal tower crane incident in London, UK in 2020 is suing the companies that it believes are responsible. Mother and son Jacqueline and Sam Atkinson lived in a house in Bow which was demolished by a falling tower crane in July 2020, killing their 85 year old aunt, June Harvey. The two have taken legal action in the absence of any answers or resolution three years after the incident occurred. The pair blame Swan Housing Association and its subsidiary, Swan Commercial Services, along with consulting engineer PGCS Partnership which filed for voluntary liquidation last year. The crane was owned and erected by HTC which, according to the plaintiff, has been found not to be at fault at all.

In brief, the complaint says the free standing tower crane, with a counterweighted base, had a tower height of 26.5 metres and a 35 metre jib. Swan originally proposed to erect the crane on compressed fill with large outrigger mats. HTC rejected that concept and insisted on an engineered concrete base. The engineers PGCS designed four, two metre square reinforced concrete pads, one under each levelling jack. However, it changed the design after they were manufactured. So, a decision was taken to retrofit them with the additional reinforcing bars, which left an unreinforced gap in the centre of the pads.

As the crane installation was completed, one of the pads "failed" causing the crane to overturn rearwards and land on the homes opposite. June Harvey was upstairs in her home at the time and suffered a direct hit.