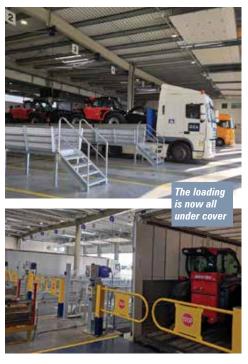

### MANITOU'S NEW SHIPPING

**FACILITY** 

Manitou has opened a new 2,500 square metre, €3.7 million final inspection facility complete with eight integrated loading docks for machines it manufactures at its plant in Ancenis, France. The facility includes more than 1,300 square metres of rooftop solar panels and is staffed by 30 employees with the capacity to ship around 50 machines a dav.

The investment is part of the company's project to redevelop its French plants, improving working conditions for employees and suppliers, as well as productivity. The loading docks are all completely undercover, making loading of delivery trucks safer and more efficient.