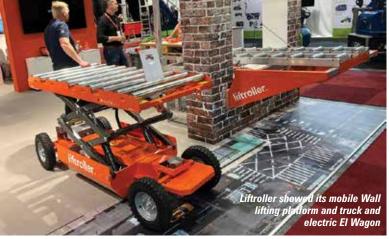

# STACKS AND STACKS OF SCISSORS!

The biggest surprise at APEX last month, was the sheer number of unheard of scissor lift manufacturers exhibiting at the show. Many were unknown even for us, and we are expected to know them all. Most were small Chinese companies testing the European waters however it was evident that none of them offered anything remotely different or new, and most are clearly very challenging to communicate with. We highlight the newcomers below as part of our look at the market

The rapid growth of the powered access market in China over the past five years has attracted many new entrants into the market, including existing manufacturers expanding into access and a number of start-ups, all it seems, focused on me-too scissors and boom lifts. Clearly many of them were persuaded that APEX offered an opportunity to expand through exports. However, many of those we spoke to have no idea of how to tackle the challenges involved to break into what is a highly competitive market, in which they have to face several well-established compatriots as well as the big local companies.

The new crop of access manufacturers at the show - including, Quiyn/King, Hered, CFMG, Heli and Jovoo to name a few - may have a product but no established distribution or product support in place. It is hard to see how they can succeed.

The new access manufacturers are not limited to the Chinese and include Italian Italift which is marketing a full range of slab and RT scissors, mast and articulated booms, most of which appear to be badged from several different manufacturers rather than its own products. Its address in Italy is the same as forktruck dealer and aerial lift rental company EdoCar. Another new name for most visitors was Turkish company Onderlift which offers a range of scissor lifts.