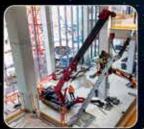

### **OVER THE BRATISLAVA ROOFTOPS**

When Liebherr dealer Kranimex was asked to install a 40 LC tower crane on a city centre site in the Slovakian capital Bratislava, the question was how? After much planning it selected a helicopter to lift transport crane sections.

The Liebherr 40 LC is now helping build new apartments in an up and coming area in central Bratislava. However, the project had no direct road access and the job would have required at least a 350 tonne All Terrain crane with full boom and extensions and would have necessitated the suspension of the tram service, including the removal of the overhead power lines. In collaboration with heavy haulage specialist Tech-

Mont, using a helicopter proved the best solution.

### HEAVY CRANE ELEMENTS

The challenging assembly took a total of two days using an MI-8T helicopter with a three tonne lifting capacity - the heaviest component was the 2,750kg slewing platform. The helicopter collected the tower sections, jib and counter jib, from a temporary storage location by the Danube and

flew them over the city's rooftops to the site -11 flights in total. Crane erectors from Kranimex carried out the installation.

#### **NARROW TOWER SYSTEM**

The Liebherr 40 LC has a 25 metre jib and a hook height of 30 metres with a four tonne maximum capacity, allowing it to reach all areas of the site, placing bricks and concrete. The crane's narrow 63 LC tower system, has external dimensions of 1.2 x 1.2 metres and is mounted on space saving foundation anchors. The 40 LC is scheduled to be on site until the end of the year, when it will be dismantled by helicopter and flown back over the rooftops of Bratislava.