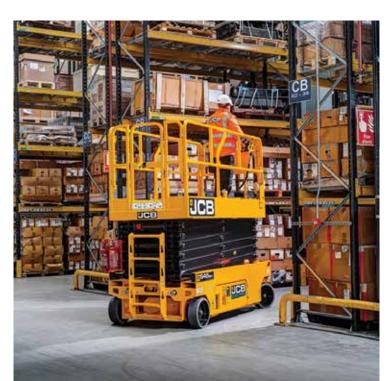

Since then, an increasing number of manufacturers have followed suit, the most recent being JCB in May having introduced the first three models in what will be a line of six electric drive slab scissor lifts all of which are built in India.

The new range starts with the 19ft S1932E, 26ft S2632E and 32ft S3246E, a wider 26ft, a 40ft and 45ft following later this year. Working heights range from 7.7 to 15.8 metres, capacities from 230 to 450kg and overall widths of 810mm, 1.2 and 1.3 metres. The S1932E replaces the S1930E and is 50mm wider for 106kg reduction in overall weight. The 810mm wide S2632E has a 250kg platform capacity while S3246E offers 320kg.

JCB says that its direct electric drive increases the run time on a single battery charge by 53 percent. The electric motor drive also provides increased torque while reducing the number of hydraulic connections by up to 50 percent, cutting the potential for leaks and reducing maintenance costs.