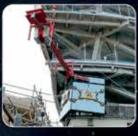

### **OVER THE BRATISLAVA ROOFTOPS**

When Liebherr dealer Kranimex was asked to install a 40 LC tower crane on a city centre site in the Slovakian capital Bratislava, the question was how? After much planning it selected a helicopter to lift transport crane sections.

The Liebherr 40 LC is now helping build new apartments in an up and coming area in central Bratislava. However, the project had no direct road access and the job would have required at least a 350 tonne All Terrain crane with full boom and extensions and would have necessitated the suspension of the tram service, including the removal of the overhead power lines. In collaboration with heavy haulage specialist Tech-

### HEAVY CRANE ELEMENTS

The challenging assembly took a total of two days using an MI-8T helicopter with a three tonne lifting capacity - the heaviest component was the 2,750kg slewing platform. The helicopter collected the tower sections, jib and counter jib, from a temporary storage location by the Danube and

flew them over the city's rooftops to the site -11 flights in total. Crane erectors from Kranimex carried out the installation.

#### **NARROW TOWER SYSTEM**

The Liebherr 40 LC has a 25 metre jib and a hook height of 30 metres with a four tonne maximum capacity, allowing it to reach all areas of the site, placing bricks and concrete. The crane's narrow 63 LC tower system, has external dimensions of 1.2 x 1.2 metres and is mounted on space saving foundation anchors. The 40 LC is scheduled to be on site until the end of the year, when it will be dismantled by helicopter and flown back over the rooftops of Bratislava.