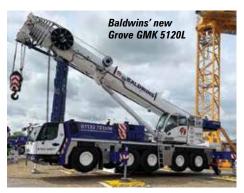

### MORE CRANES FOR BALDWINS

Baldwins Crane Hire in the UK has purchased six more large All Terrain cranes as part of a 'strategic fleet investment programme'.

The latest units include two 120 tonne four axle Liebherr LTM1120-4.1 with 66 metre main booms, four five axle Grove All Terrains - two 120 tonne GMK 5120L with seven section 66 metre main booms, topped by a 9.4 to 16 metres bi-fold swingaway extension, and two 250 tonne GMK 5250XL which boast a 78.5 metre eight section main boom plus a 17.8 metre bi-fold swingaway extension that can be extended to 33.8 metres with additional inserts offering a maximum tip height of 109 metres. They join the company's second 450 tonne Liebherr LTM 1450-8.1 delivered at the end of last year.