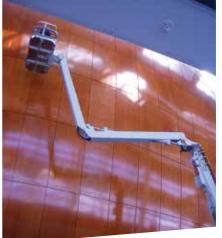

The roof of the ancient Keep remains in place during reconstruction, keeping the building weatherproof. This means that a special ground floor entrance had to be hewn through the building's three metre thick wall to allow old materials to be removed and new materials - including the steelwork for the new internal floors - to be moved in.

The Jaso crane moves material to and from delivery trucks or builders' skips in the Contractors' compound on the south side of the site, with loads moved over a designated route to

The 81 K.1 fast-erecting crane delivers a higher lifting capacity with its Load-Plus function. The electronic monitoring of the load states enables the lifting capacity to be increased by up to 20%.

### **TOWER CRANES**

an area outside the Northwest corner of the Keep close to the new entrance. Automatic zoning is not being used so it is down to Falcon's crane operator Gordon Coppin to follow prescribed lift paths.

Once new materials have been delivered by the crane to the North West entrance, they are wheeled into the building on trolleys. Internal assembly of the new steelwork by Croftons Engineering has been carried out with the aid of a five tonne Jekko SPX650 spider crane that was