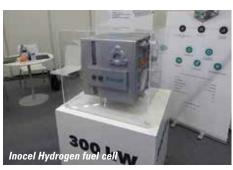

#### **HYDROGEN SCISSOR**

Last year Haulotte and Bouygues Energies & Services - a subsidiary of Bouygues Construction - announced a partnership to develop a practical hydrogen power source for aerial work platforms.

The Haulotte Compact 12 with AC direct rear wheel drive

Bouygues would carry out live real world tests with a Haulotte platform equipped with a hydrogen fuel cell system on several of its construction sites as well as studying the hydrogen supply system.

The result was seen earlier this year when Haulotte exhibited a prototype of the hydrogen fuel cell system - an all-electric Pulseo HS 18 Pro full size Rough Terrain scissor lift - equipped with a prototype of the removable and interchangeable Range Extender generator, operating with a Bouygues Hyvision hydrogen fuel cell system.