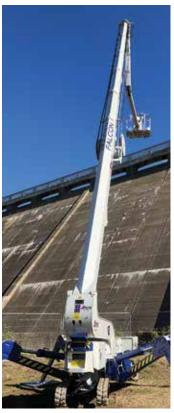

### **OVER THE BRATISLAVA ROOFTOPS**

When Liebherr dealer Kranimex was asked to install a 40 LC tower crane on a city centre site in the Slovakian capital Bratislava, the question was how? After much planning it selected a helicopter to lift transport crane sections.

The Liebherr 40 LC is now helping build new apartments in an up and coming area in central Bratislava. However, the project had no direct road access and the job would have required at least a 350 tonne All Terrain crane with full boom and extensions and would have necessitated the suspension of the tram service, including the removal of the overhead power lines. In collaboration with heavy haulage specialist Tech-

### HEAVY CRANE ELEMENTS

The challenging assembly took a total of two days using an MI-8T helicopter with a three tonne lifting capacity - the heaviest component was the 2,750kg slewing platform. The helicopter collected the tower sections, jib and counter jib, from a temporary storage location by the Danube and

#### **NARROW TOWER SYSTEM**

The Liebherr 40 LC has a 25 metre jib and a hook height of 30 metres with a four tonne maximum capacity, allowing it to reach all areas of the site, placing bricks and concrete. The crane's narrow 63 LC tower system, has external dimensions of 1.2 x 1.2 metres and is mounted on space saving foundation anchors. The 40 LC is scheduled to be on site until the end of the year, when it will be dismantled by helicopter and flown back over the rooftops of Bratislava.