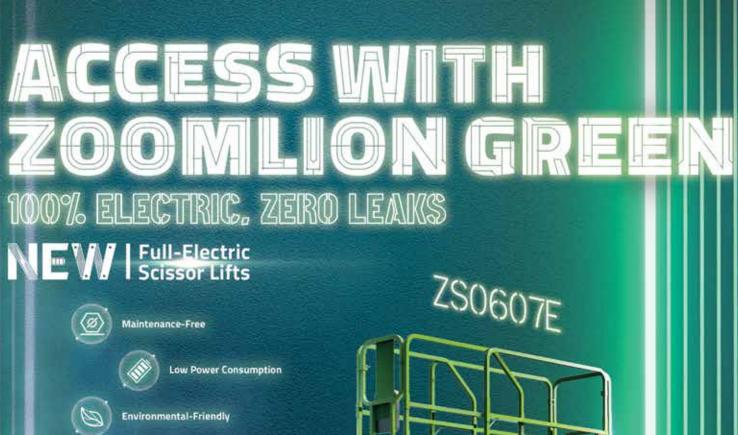

#### **NO OIL FROM ZOOMLION**

The latest manufacturer to enter the sector last month is Zoomlion with two new '100% Electric. Zero Leaks' slab electric scissor lifts. The new models - the 14ft ZS0407E and 19ft ZS0607E - feature direct electric wheel motor drive, while using electric linear actuators to operate the steering and platform lift. Both units have an overall width of 760mm, the overall length of the 14ft is just 1.44 metres - putting it in the micro scissor class - while the 19ft is a classic 1.85 metres long. Both have overall stowed heights with guardrails up of more than two metres, but they fold down reducing this to 1.7 and

The new Zoomlion ZS0407E

1.79 metres respectively.

Call us on 01480 891 251 or email sales@accessplatforms.co.uk

Access Platform Sales Ltd - Leewood Business Park, Upton, Huntingdon, Cambridgeshire. PE28 5YQ

### SCISSOR LIFTS

The 14ft ZS0407E has a 600mm roll out platform extension, while the 19ft ZS0607E has a more typical 910mm extension. Platform capacity is 240kg and 230kg respectively. An outdoor rating is provided on both models, but with reduced platform heights of 12ft and 14.5ft providing outdoor working heights of 5.6 and 6.4 metres. Gradeability is 30 percent compared to 25 percent on the hydraulic versions. Features include IP67 rated drive motors, a brushless maintenance free DC lift motor, a real time lift height display said to be accurate to within three percent, and a load indicator with a live display of the actual load on the platform accurate to within five percent.