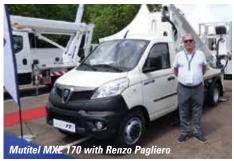

# 70 MULTITEL TRUCK MOUNTS FOR BOELS

Dutch international rental group Boels has ordered 70, 3.5 tonne truck mounted lifts from Multitel Pagliero.

Negotiated earlier this year, the first units are now beginning to arrive at Boels' facilities in Belgium, the Netherlands, Italy, Austria, and the Nordic countries. All 70 models will be equipped with Multitel's EVE electronics suite, which helps users of all skill levels operate the

machines safely and efficiently, as well as a full telematics system with GPS tracking, machine status display, remote setting of permitted functions and diagnostics.

[(L-R) Ton Brockbernd of Boels with Roberto Marangoni of Multitel and Eric Bergqvist of Boels