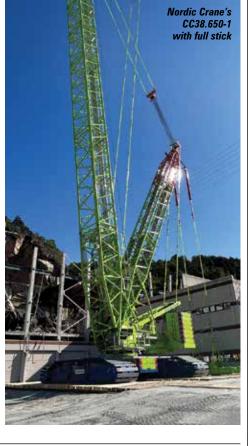

### TWO 650 TONNE TADANO

**CRAWLERS** 

Tadano is finding renewed interest in its 650 tonne CC38.650-1 - previously the Demag CC3800-1. The latest sales include a unit delivered to Nordic Crane of Norway and another scheduled for delivery to UK heavy lift and rigging company Osprey later this year.

The 650 tonne crane is rated at a 12 metre radius and comes with a 171 metre main boom and 193 metre maximum tip height. Nordic's new crane went straight to work lifting two 54 metre long,

seven metre wide, 135 tonne road bridges in Lysaker, near Oslo, Norway. The Osprey crane is its second CC 38.650-1/ CC3800-1 and features a Stage V power unit.