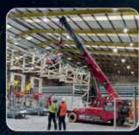

# **CASTLE CRANE**

A Jaso J160.10 tower crane is proving invaluable at Norwich Castle in the UK assisting with the recreation of the original Norman palace inside the ancient building's Keep. Nick Johnson reports.

Norwich, the county town of Norfolk, still has a skyline dominated by historic buildings including the imposing 22 metre medieval stone castle proudly sitting on top of its 18 metre high motte in the city centre. Having dominated the Norwich skyline for more than 900 years, the castle is undergoing work to recreate the layout of the royal palace originally created within the Keep by William the Conqueror's son Henry I in 1121 - with support from the National Lottery Heritage Fund amongst others.

Main contractor Morgan Sindall Construction is using a Jaso J160.10 saddle jib tower crane rented from local company Falcon Tower Crane Services, for work on the £14.9 million transformation of the building's historic heart - the Keep. Since 1894, the castle has been used as a museum and art gallery.

The challenges facing Morgan Sindall include limited access for materials and the constraints of working on the Grade 1 listed Keep and the Castle Mound - a Scheduled Ancient Monument - requiring an archaeologist to be present when any material is excavated.

As the access bridge to the Castle across the former moat has a seven tonne weight limit the contractor decided to install a tower crane so that delivery trucks could be unloaded from a 'Contractors compound' created at the bottom of the Mound. This also allows site vehicles to be kept separate from members of the public visiting the museum and galleries that remain open.

Special permission had to be obtained to construct the foundation for the crane. Then a small Klemm 702 CFA tracked piling rig - light enough to cross the bridge - installed nine 300mm diameter piles 20 metres down through the ancient Mound to support the four metre square tower crane foundation.

The Jaso J160.10 was erected by Falcon in October 2020 using a 300 tonne Grove GMK6300L from Bronzeshield Lifting.

The tower crane has a maximum hook height of 31.9 metres achieved using a combination of 1.7 metre square lower and 1.5 metre square upper sections. With some 275 tower cranes in its fleet, Falcon now marks all tower sections with a unique identification number and barcode, allowing it to track the location of its 3,000 sections and record their usage. The crane has a 45 metre jib with a jib tip capacity of 3,200kg, with five tonnes capacity at 30.7 metres.

The roof of the ancient Keep remains in place during reconstruction, keeping the building weatherproof. This means that a special ground floor entrance had to be hewn through the building's three metre thick wall to allow old materials to be removed and new materials - including the steelwork for the new internal floors - to be moved in.

The Jaso crane moves material to and from delivery trucks or builders' skips in the Contractors' compound on the south side of the site, with loads moved over a designated route to

The 81 K.1 fast-erecting crane delivers a higher lifting capacity with its Load-Plus function. The electronic monitoring of the load states enables the lifting capacity to be increased by up to 20%.

### **TOWER CRANES**

an area outside the Northwest corner of the Keep close to the new entrance. Automatic zoning is not being used so it is down to Falcon's crane operator Gordon Coppin to follow prescribed lift paths.

Once new materials have been delivered by the crane to the North West entrance, they are wheeled into the building on trolleys. Internal assembly of the new steelwork by Croftons Engineering has been carried out with the aid of a five tonne Jekko SPX650 spider crane that was

narrow enough to pass through the new entrance.

The exposed position of the tower crane means that accurate wind speed measurement is essential. Falcon uses Windcrane System made by Logic Energy of Kilmarnock in Scotland. Originally designed for use on wind farms, the system provides the operator with a live, in cab display of wind speed - with visual and audible alarms - and also remote transmission of wind speed data to the crane user and owner. The visual alarm warns of moderate wind speeds and

sounds when the maximum speed of 38mph is reached.

Wind speed information is recorded at 10 minute intervals throughout the day, and then used to compile weekly reports complete with a forecast for the coming week.

The Jaso crane is a far cry from the lifting devices that were used by the castle's original builders - probably a form of treadmill powered windlass crane. The project is scheduled for completion in time for next Easter.