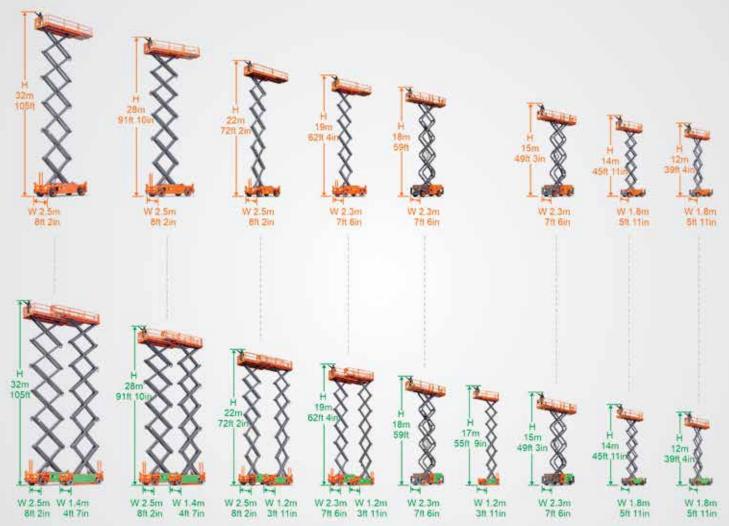

#### **TOE IN THE MARKET**

When new manufacturers such as Dingli first arrived in North America and Europe, they focused on and eventually had success with small mini scissors, where the per unit investment

### **SCISSOR LIFTS**

and therefore for the risk was relatively small. What has been surprising is how quickly they have moved into the market for larger machines particularly 55ft and over slab and Rough Terrain scissor lifts. They are now innovating with allelectric drive Rough Terrain scissors and have transformed much of the ultra heavy duty market, previously dominated by Holland Lift with a little competition from PB, both of which have limited production capacity resulting in long lead times. Increased demand for these behemoths is being driven by the surge in high cube warehouse construction in both Europe and North America. As lead times approached 24 months, an increasing number of rental companies took the decision to try machines from the new entrants thanks to very short lead times and a competitive price, coupled with positive product experience on the smaller models. As a result, Dingli is probably the market leader in this product sector and now generates revenues of more than £50 million in the UK alone. The company launched two lighter weight, narrow aisle high-reach slab electric scissor lifts last year - the 50ft 1712DCL and the 56ft JCPT1912DCL - with working heights of 17.2 and 19 metres respectively.

The maximum platform capacity on both machines is 500kg unrestricted, with the same capacity on the 1.2 metre roll out deck extension as on the main deck. Both units can drive at full height, although levelling jacks are standard equipment on both. While these machines are two wheel drive and two wheel steer, they feature 30 percent gradeability and four wheel braking.

The overall width of the new models is 1.25 metres, and the overall stowed length 3.36 and 3.76 metres respectively. The platform size when extended is 4.24 by 1.17 metres on the 1712DCL and 4.64 metres on the 1912DCL. Overall height with guardrails stowed is 2.47 metres on both models. Power comes from a 48 volt 420Amp/hour battery pack with direct electric wheel drive. Overall weight is 6,280kg for the 1712DCL and 7,140kg for the 1912DCL.