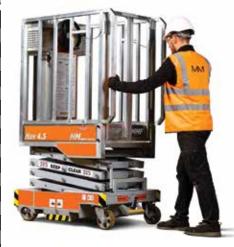

becoming a regular user of aerial work platforms and in particular spider lifts along the way. Last year he purchased his own machine, a 22 metre CMC S22HD, and was surprised by local rental demand for it. He has now acquired a second machine, a 23 metre CMC S23, and set up the rental company.