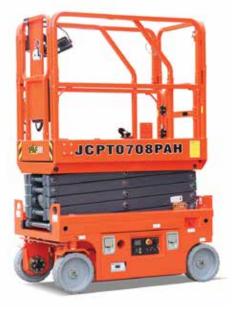

### **SCISSOR LIFTS**

and therefore for the risk was relatively small. What has been surprising is how quickly they have moved into the market for larger machines particularly 55ft and over slab and Rough Terrain scissor lifts. They are now innovating with allelectric drive Rough Terrain scissors and have transformed much of the ultra heavy duty market, previously dominated by Holland Lift with a little competition from PB, both of which have limited production capacity resulting in long lead times. Increased demand for these behemoths is being driven by the surge in high cube warehouse construction in both Europe and North America. As lead times approached 24 months, an increasing number of rental companies took the decision to try machines from the new entrants thanks to very short lead times and a competitive price, coupled with positive product experience on the smaller models. As a result, Dingli is probably the market leader in this product sector and now generates revenues of more than £50 million in the UK alone. The company launched two lighter weight, narrow aisle high-reach slab electric scissor lifts last year - the 50ft 1712DCL and the 56ft JCPT1912DCL - with working heights of 17.2 and 19 metres respectively.

The maximum platform capacity on both machines is 500kg unrestricted, with the same capacity on the 1.2 metre roll out deck extension as on the main deck. Both units can drive at full height, although levelling jacks are standard equipment on both. While these machines are two wheel drive and two wheel steer, they feature 30 percent gradeability and four wheel braking.

The overall width of the new models is 1.25 metres, and the overall stowed length 3.36 and 3.76 metres respectively. The platform size when extended is 4.24 by 1.17 metres on the 1712DCL and 4.64 metres on the 1912DCL. Overall height with guardrails stowed is 2.47 metres on both models. Power comes from a 48 volt 420Amp/hour battery pack with direct electric wheel drive. Overall weight is 6,280kg for the 1712DCL and 7,140kg for the 1912DCL.