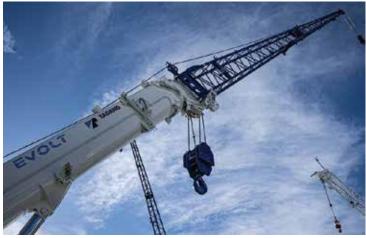

### **OVER THE BRATISLAVA ROOFTOPS**

When Liebherr dealer Kranimex was asked to install a 40 LC tower crane on a city centre site in the Slovakian capital Bratislava, the question was how? After much planning it selected a helicopter to lift transport crane sections.

The Liebherr 40 LC is now helping build new apartments in an up and coming area in central Bratislava. However, the project had no direct road access and the job would have required at least a 350 tonne All Terrain crane with full boom and extensions and would have necessitated the suspension of the tram service, including the removal of the overhead power lines. In collaboration with heavy haulage specialist Tech-

#### **NARROW TOWER SYSTEM**

The Liebherr 40 LC has a 25 metre jib and a hook height of 30 metres with a four tonne maximum capacity, allowing it to reach all areas of the site, placing bricks and concrete. The crane's narrow 63 LC tower system, has external dimensions of 1.2 x 1.2 metres and is mounted on space saving foundation anchors. The 40 LC is scheduled to be on site until the end of the year, when it will be dismantled by helicopter and flown back over the rooftops of Bratislava.