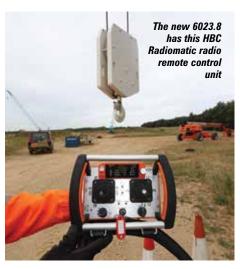

The first tower cranes to appear on the skyline over Bircham Newton were two Babcock Weitz machines. Subsequently Liebherr, Potain, Terex Comedil and Ramondi cranes have been used for training over the years and the latest addition is a Wolff 6023.8 flat top. The new crane has a maximum height under hook of 31.5 metres with a 40 metre jib with jib tip capacity of 5.2 tonnes and includes an HBC Radiomatic radio remote control unit.