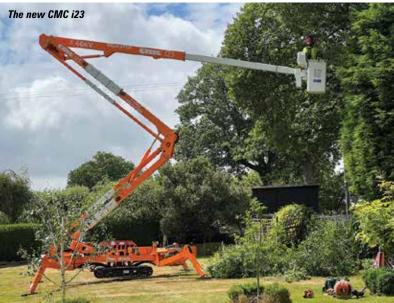

### **ARBORISTS' EQUIPMENT 37**

TreeSmiths was established in 2012 by brothers Ben and Sam Smith and runs a substantial aerial lift fleet. So how come it is the first company in Europe to purchase a 23 metre CMC 23i insulated spider lift and only the second in the world.

becoming a regular user of aerial work platforms and in particular spider lifts along the way. Last year he purchased his own machine, a 22 metre CMC S22HD, and was surprised by local rental demand for it. He has now acquired a second machine, a 23 metre CMC S23, and set up the rental company.