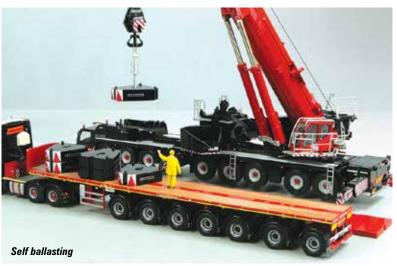

pull out and keep feature, it lists companies by overall fleet size, product mix, fleets with the largest cranes, platforms and telehandlers plus the investment levels over the past year.



#### REMOTE CONTROLS AND SENSORS

An increasingly important accessory on everything from mobile cranes to tower cranes, aerial lifts and 360 degree telehandlers. We look at how the technology is changing.



Every issue of C&A is also packed with our regular columns and news plus reader's letters, books, models, training, along with the latest news from CPA, ALLMI, and IPAF.

Send any information, news, photographs or ideas on these subjects to editor@vertikal.net

Ask us about our Special Advertising Packages advertising@vertikal.net or call us on UK +44(0)8448 155900 or mobile +44(0)7989 970862









### MAMMOET LIEBHERR LTM 1650-8.1

The Liebherr 1650-8.1 mobile crane superseded the LTM 1500 and WSI Models has now produced this model of the new crane in 1:50 scale in the colours of the Dutch international heavy lifting and transport specialist Mammoet. The model has an excellent instruction manual and some additional parts compared to the standard Liebherr version of the model.

The chassis is very highly detailed and includes the central rear outrigger. All axles have sprung suspension and each axle also steers with some very good steering angles possible.

The carrier cab has a hitch for tying down a hook whilst travelling and there is a realistic number plate. Behind the carrier cab the engine area is highly detailed and tiny graphics add detail across the model.

Just like the