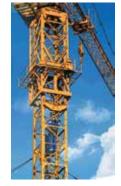

# WOLFF BOOSTS CITB TRAINING

Ever since the UK's Construction Industry Training Board (CITB) opened its training centre in 1964 on an old airfield at Bircham Newton in Norfolk, tower crane courses have featured prominently. Numerous equipment updates have been a necessary fact over the last 57 years. Nick Johnson reports from Bircham Newton where a new tower crane and simulators are helping meet the high demand for operator training.

The first tower cranes to appear on the skyline over Bircham Newton were two Babcock Weitz machines. Subsequently Liebherr, Potain, Terex Comedil and Ramondi cranes have been used for training over the years and the latest addition is a Wolff 6023.8 flat top. The new crane has a maximum height under hook of 31.5 metres with a 40 metre jib with jib tip capacity of 5.2 tonnes and includes an HBC Radiomatic radio remote control unit.

The new crane joins three others at what is now called the National Construction College. The older cranes being a Liebherr 132EC-H saddle jib, a Terex Comedil CTL140 luffer and a Potain Igo 18 self-erector. As part of the CITB's desire to provide trainees with the latest generation machinery, plans are underway to replace the luffer and the self-erector.