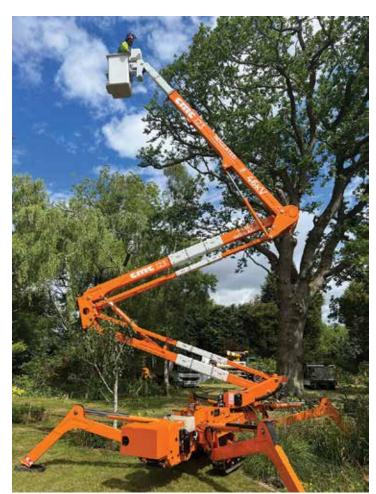

### **ARBORISTS' EQUIPMENT 37**

TreeSmiths was established in 2012 by brothers Ben and Sam Smith and runs a substantial aerial lift fleet. So how come it is the first company in Europe to purchase a 23 metre CMC 23i insulated spider lift and only the second in the world.

Mark Darwin went to find out more.

becoming a regular user of aerial work platforms and in particular spider lifts along the way. Last year he purchased his own machine, a 22 metre CMC S22HD, and was surprised by local rental demand for it. He has now acquired a second machine, a 23 metre CMC S23, and set up the rental company.