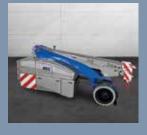

#### **ZERO-OIL MEC NANO**

Earlier this year MEC introduced a new compact 10ft all-electric - zero oil - Nano10-XD scissor lift with lithium ion battery pack for longer cycle times and faster recharging. The model appears to be based on Dingli's oil-free JCPT0507PA which is becoming increasingly popular in Europe as customers adapt to the zero oil concept. MEC hopes to build on the inroads it has already made into the data centre/clean room market with its patented LCS - Leak Containment System - for hydraulic slab electric scissor lifts.

With a working height of five metres, a platform capacity of 227kg and all up weight of 560kg, the Nano is said to be ideal for data centres, hospitality, food and pharmaceutical applications. Its overall height of 1.6 metres when stowed, compact length of 1.15 metres and overall width of 760mm means it can pass easily through standard single doorways. A standard 'Xtra Deck' provides an extension that can pass through 600mm by 600mm false ceiling grid.