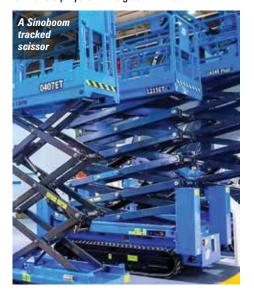

#### TRACKED SCISSORS

Another emerging trend - reinforced by several of the newer Chinese manufacturers - is the move towards smaller scissors on rubber tracks. This type of machine was always viewed as a peculiar Japanese market product, or the bigger models a specialty of Dutch manufacturers including Omega and Holland Lift which sell mostly in