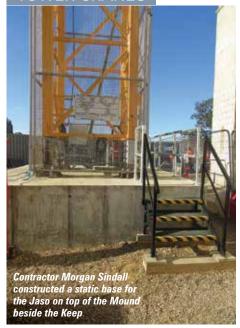

Main contractor Morgan Sindall Construction is using a Jaso J160.10 saddle jib tower crane rented from local company Falcon Tower Crane Services, for work on the £14.9 million transformation of the building's historic heart - the Keep. Since 1894, the castle has been used as a museum and art gallery.

Special permission had to be obtained to construct the foundation for the crane. Then a small Klemm 702 CFA tracked piling rig - light enough to cross the bridge - installed nine 300mm diameter piles 20 metres down through the ancient Mound to support the four metre square tower crane foundation.