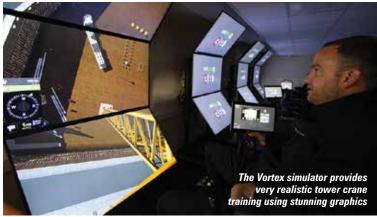

### **VORTEX SIMULATORS**

The college runs a total of 12 high tech simulators, six of which are Vortex simulators from CM Labs in Canada with a very realistic tower crane simulation programme, which can be set to replicate tower cranes with under hook heights of up to 70 metres. The displays include a realistic load moment indicator with a wide range of training scenarios available, from unloading trailers to lifting steelwork, skipping concrete, placing concrete panels and carrying out blind lifts using radio commands from a signaller.

A separate instructor's console allows lift conditions and complexity to be dramatically and suddenly changed. Wind speeds and gusts can be increased, visibility reduced (by the introduction of shadows, low light, fog, rain or snow) along with a range of common distractions such as a mobile phone ringing and the sound of an emergency vehicle siren. The instructor can also 'glue' a load to the ground to see if the trainee is monitoring their LMI screen.