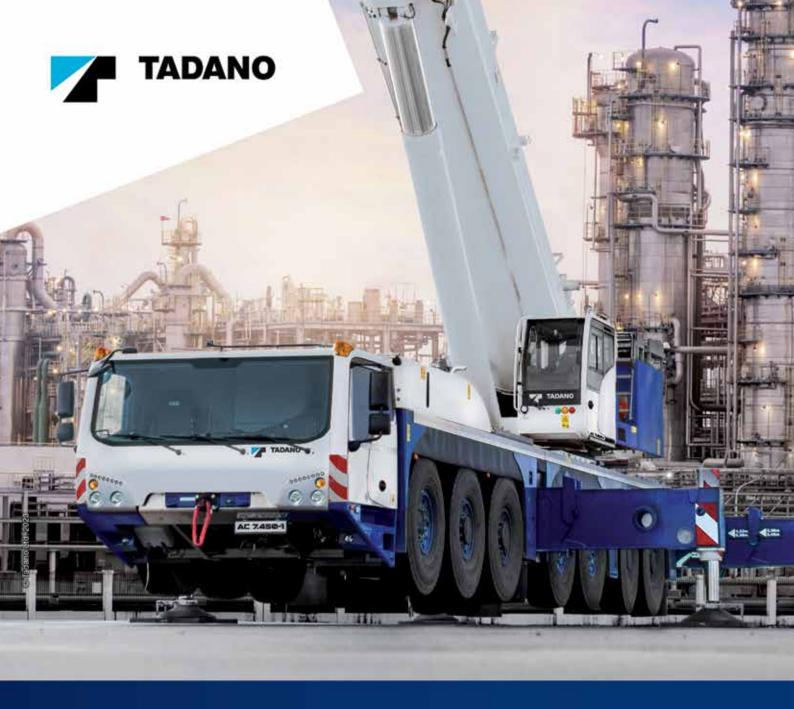

# BENCHMARK ON 7 AXLES.

### THE AC 7.450-1

The Tadano AC 7.450-1 is in a class of its own: With a carrier length of 15.99 m and an outrigger base of 8.45 m, it is as compact as a six-axle crane, and yet is as powerful as some eight-axle cranes. In fact, the AC 7.450-1 can reach lifting capacities of up to 23.7 tonnes when its 80 m main boom is fully extended, and that is without even using the SSL system. Bring in SSL, and the lifting capacity goes up to an unbeatable 37.3 tonnes. In addition, Tadano is using a new Sideways Superlift design for the first time ever in the AC 7.450-1 – one that makes handling and setup easier. The system can be extended with an 81 m luffing jib, and the sections of this jib can also be used to assemble fixed extensions.