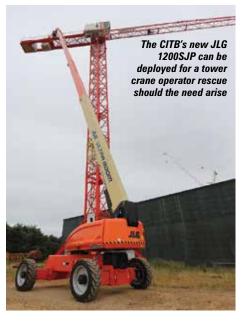

The college has also considered operator rescues at height from the cabs of its tower cranes. With the nearest Norfolk Fire Service aerial ladder platform, a 27 metre Bronto located 15 miles away in Kings Lynn, the College has acquired

its own high reach rescue solution, a new 120ft JLG 1200SJP boom lift. With a working height of 38.73 metres, it can be quickly deployed for a tower crane operator rescue. The rest of the time it forms part of the aerial lift operator training fleet.