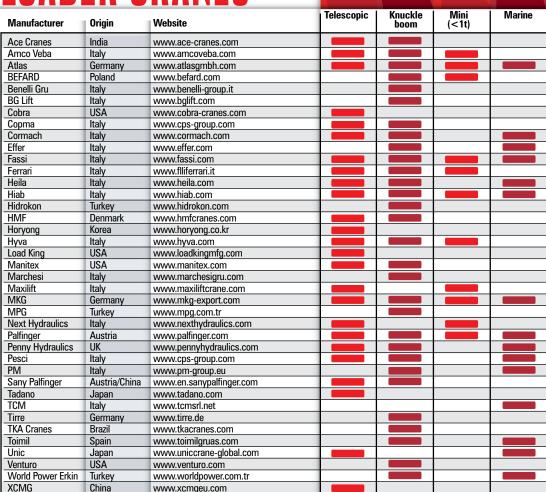

### **SOURCE GUIDE 2023 43**

The 2023 C&A Source Guide lists all the crane, access and telehandler manufacturers that are active in the international market, detailing the specific model types they offer.