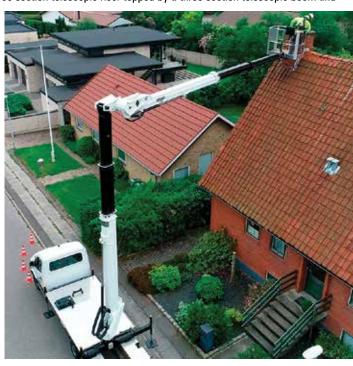

### **OVER THE BRATISLAVA ROOFTOPS**

When Liebherr dealer Kranimex was asked to install a 40 LC tower crane on a city centre site in the Slovakian capital Bratislava, the question was how? After much planning it selected a helicopter to lift transport crane sections.

The Liebherr 40 LC is now helping build new apartments in an up and coming area in central Bratislava. However, the project had no direct road access and the job would have required at least a 350 tonne All Terrain crane with full boom and extensions and would have necessitated the suspension of the tram service, including the removal of the overhead power lines. In collaboration with heavy haulage specialist Tech-

Mont, using a helicopter proved the best solution.

### HEAVY CRANE ELEMENTS

The challenging assembly took a total of two days using an MI-8T helicopter with a three tonne lifting capacity - the heaviest component was the 2,750kg slewing platform. The helicopter collected the tower sections, jib and counter jib, from a temporary storage location by the Danube and

flew them over the city's rooftops to the site -11 flights in total. Crane erectors from Kranimex carried out the installation.

#### **NARROW TOWER SYSTEM**

The Liebherr 40 LC has a 25 metre jib and a hook height of 30 metres with a four tonne maximum capacity, allowing it to reach all areas of the site, placing bricks and concrete. The crane's narrow 63 LC tower system, has external dimensions of 1.2 x 1.2 metres and is mounted on space saving foundation anchors. The 40 LC is scheduled to be on site until the end of the year, when it will be dismantled by helicopter and flown back over the rooftops of Bratislava.