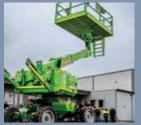

### **OVER THE BRATISLAVA ROOFTOPS**

When Liebherr dealer Kranimex was asked to install a 40 LC tower crane on a city centre site in the Slovakian capital Bratislava, the question was how? After much planning it selected a helicopter to lift transport crane sections.

The Liebherr 40 LC is now helping build new apartments in an up and coming area in central Bratislava. However, the project had no direct road access and the job would have required at least a 350 tonne All Terrain crane with full boom and extensions and would have necessitated the suspension of the tram service, including the removal of the overhead power lines. In collaboration with heavy haulage specialist Tech-

#### **NARROW TOWER SYSTEM**

The Liebherr 40 LC has a 25 metre jib and a hook height of 30 metres with a four tonne maximum capacity, allowing it to reach all areas of the site, placing bricks and concrete. The crane's narrow 63 LC tower system, has external dimensions of 1.2 x 1.2 metres and is mounted on space saving foundation anchors. The 40 LC is scheduled to be on site until the end of the year, when it will be dismantled by helicopter and flown back over the rooftops of Bratislava.