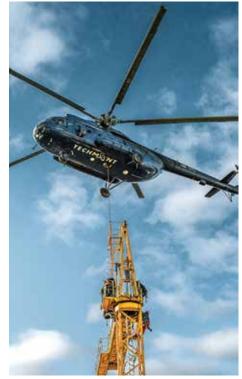

#### ON THE COVER

Liebherr dealer Kranimex installed a 40 LC tower crane in the Slovakian capital of Bratislava using a three tonne capacity MI-8T helicopter from heavy haulage specialist Tech-Mont. Full story on page 20

### **OVER THE BRATISLAVA ROOFTOPS**

When Liebherr dealer Kranimex was asked to install a 40 LC tower crane on a city centre site in the Slovakian capital Bratislava, the question was how? After much planning it selected a helicopter to lift transport crane sections.

The Liebherr 40 LC is now helping build new apartments in an up and coming area in central Bratislava. However, the project had no direct road access and the job would have required at least a 350 tonne All Terrain crane with full boom and extensions and would have necessitated the suspension of the tram service, including the removal of the overhead power lines. In collaboration with heavy haulage specialist Tech-

Mont, using a helicopter proved the best solution.

### HEAVY CRANE ELEMENTS

The challenging assembly took a total of two days using an MI-8T helicopter with a three tonne lifting capacity - the heaviest component was the 2,750kg slewing platform. The helicopter collected the tower sections, jib and counter jib, from a temporary storage location by the Danube and

flew them over the city's rooftops to the site -11 flights in total. Crane erectors from Kranimex carried out the installation.

#### **NARROW TOWER SYSTEM**

The Liebherr 40 LC has a 25 metre jib and a hook height of 30 metres with a four tonne maximum capacity, allowing it to reach all areas of the site, placing bricks and concrete. The crane's narrow 63 LC tower system, has external dimensions of 1.2 x 1.2 metres and is mounted on space saving foundation anchors. The 40 LC is scheduled to be on site until the end of the year, when it will be dismantled by helicopter and flown back over the rooftops of Bratislava.