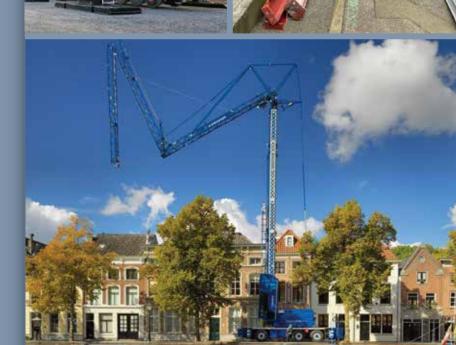

### **OVER THE BRATISLAVA ROOFTOPS**

When Liebherr dealer Kranimex was asked to install a 40 LC tower crane on a city centre site in the Slovakian capital Bratislava, the question was how? After much planning it selected a helicopter to lift transport crane sections.

The Liebherr 40 LC is now helping build new apartments in an up and coming area in central Bratislava. However, the project had no direct road access and the job would have required at least a 350 tonne All Terrain crane with full boom and extensions and would have necessitated the suspension of the tram service, including the removal of the overhead power lines. In collaboration with heavy haulage specialist Tech-

### HEAVY CRANE ELEMENTS

The challenging assembly took a total of two days using an MI-8T helicopter with a three tonne lifting capacity - the heaviest component was the 2,750kg slewing platform. The helicopter collected the tower sections, jib and counter jib, from a temporary storage location by the Danube and

flew them over the city's rooftops to the site -11 flights in total. Crane erectors from Kranimex carried out the installation.

#### **NARROW TOWER SYSTEM**

The Liebherr 40 LC has a 25 metre jib and a hook height of 30 metres with a four tonne maximum capacity, allowing it to reach all areas of the site, placing bricks and concrete. The crane's narrow 63 LC tower system, has external dimensions of 1.2 x 1.2 metres and is mounted on space saving foundation anchors. The 40 LC is scheduled to be on site until the end of the year, when it will be dismantled by helicopter and flown back over the rooftops of Bratislava.