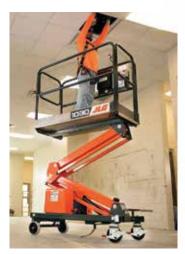

becoming a regular user of aerial work platforms and in particular spider lifts along the way. Last year he purchased his own machine, a 22 metre CMC S22HD, and was surprised by local rental demand for it. He has now acquired a second machine, a 23 metre CMC S23, and set up the rental company.