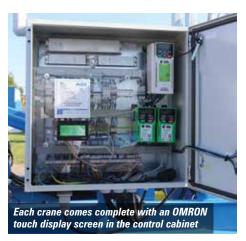

The LT14.14RD has an informative OMRON touch display inside its control cabinet showing the counterweight installed, the selected jib configuration and the resulting load chart. The crane has an effective load moment indicator together with an array of limits and there is a remote diagnostics capability.