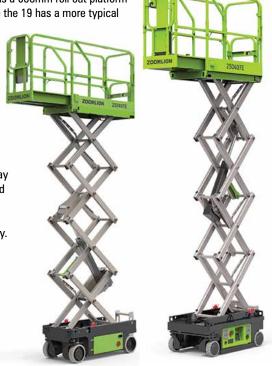

# 'NO OIL' SCISSOR LIFTS FROM ZOOMLION

Chinese manufacturer Zoomlion has announced two new '100% Electric, Zero Leaks' slab electric scissor lifts. The new models - the 14ft ZS0407E and 19ft ZS0607E - both feature direct electric wheel motor drive while using electric linear actuators to operate the steering and platform lift.

Both units have an overall width of 760mm. The overall length of the 14ft is just 1.44 metres putting it in the micro scissor class - while the 19ft is a classic 1.85 metres long. Both have overall stowed heights with guardrails up of more than two metres, but they apparently fold down relatively easily

to 1.7 and 1.79 metres respectively. The 14ft ZS0407E has a 600mm roll out platform extension, while the 19 has a more typical 910mm

extension.
Features
include a real
time lift height
display - said
to be accurate
to within three
percent - and a
load indicator
with a live display
of the actual load
on the platform
to within five
percent accuracy.