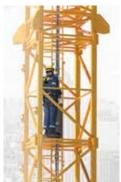

The college has also considered operator rescues at height from the cabs of its tower cranes. With the nearest Norfolk Fire Service aerial ladder platform, a 27 metre Bronto located 15 miles away in Kings Lynn, the College has acquired

its own high reach rescue solution, a new 120ft JLG 1200SJP boom lift. With a working height of 38.73 metres, it can be quickly deployed for a tower crane operator rescue. The rest of the time it forms part of the aerial lift operator training fleet.