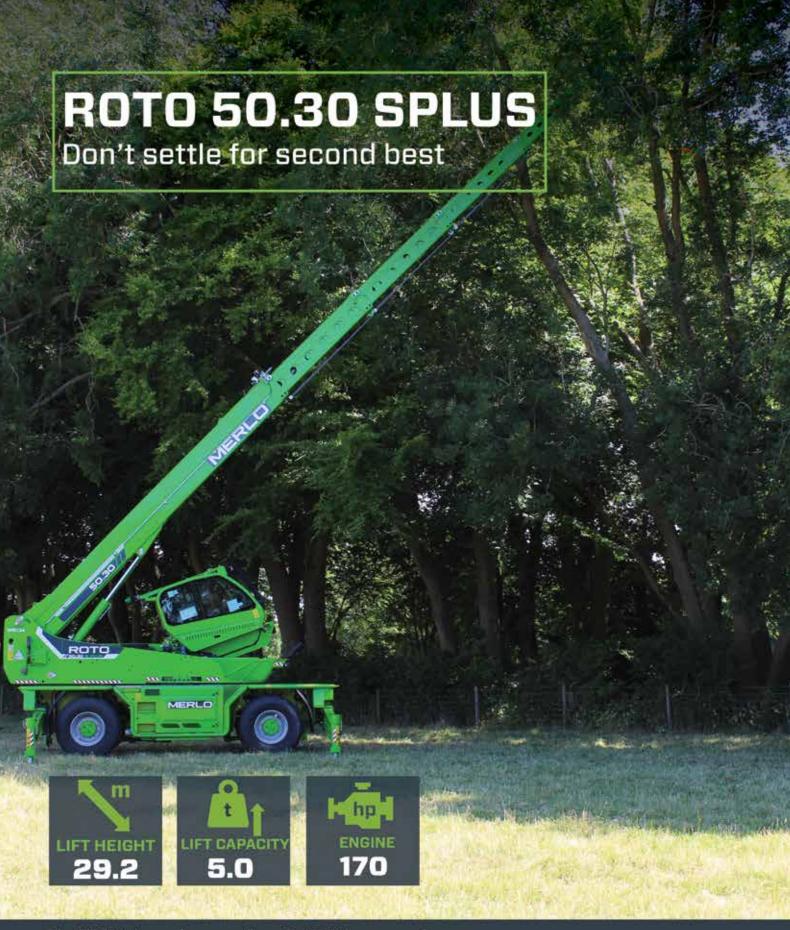

|                |              |                 |              |
| Snorkel                    | USA/UK             | www.snorkelifts.com                                      |                |              |                 |              |
| Teupen                     | Germany            | www.teupen.com                                           |                |              |                 |              |
| Thomas Boom Lifts          |                    | I 4b b                                                   |                | i            | 1               | 1            |
| Weiss                      | Belgium<br>Germany | www.thomas-hoogwerkers.be<br>www.arbeitsbuehnen-weiss.de |                |              |                 |              |













The ROTO telescopic range allows for 360 degree continuous rotation. This range has been developed to be intergrated with various attachments with safety at the forefront of our ambitions. The ROTO50.30 is equipped with an Attachments Recognition System allowing for precise coupling from machine to attachment. Visit merlo.co.uk to find out more.











|                                                |                  |                                                     |                  |                  |                 |             | Ma                        |
|------------------------------------------------|------------------|-----------------------------------------------------|------------------|------------------|-----------------|-------------|------------------------