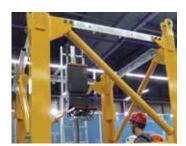

### POWER EFFICIENCY

When UK tower crane sales and rental company Bennetts Cranes was challenged to supply a tower crane to lift and place concrete frames on a congested urban redevelopment project in Slough with oversailing and space restrictions, it selected a six tonne Jost JTL 108 hydraulic luffing jib model.

The project aims to revitalise an underutilised area by building new residential properties. Managed by Feltham Construction, the crane addresses the risks of oversailing and collisions common in high density urban sites and as it does not need a generator makes it more environmentally friendly and quieter.

"The Jost JTL 108 excels in energy efficiency requiring only a 50kVA mains power supply," said Edward Seager, managing director, Bennetts Cranes. "With inverters on all three motors, it achieves a power surge just 20 percent higher than the running current. This innovative design makes it ideal for city centre sites as it reduces power consumption, eliminates the need for a separate generator and offers cost savings, environmental benefits and quieter operation."

The crane's compact design requires a relatively small 24 metre tower. At this size, the tower can be transported to and from the site truck, reducing costs, minimising disruption and emissions.

The crane is needed to lift concrete frames and concrete skips filled with reinforced steel bar, bricks, blocks, plasterboard and other general building materials. And with a minimal out of service radius of 9.6 metres it covers all corners of the site while minimising the risk of oversailing neighbouring properties.