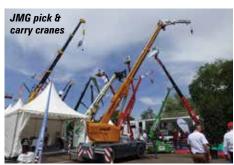

# VALLA LAUNCHES RADIO CONTROLLED CRANES

The Valla division of Manitex is to launch two new pedestrian controlled pick & carry cranes - the 4.6 tonne V46 R and the 13 tonne V130 RX - in October. They join the recently announced seven tonne 70 R and new 10 tonne V100 RX.

The battery electric remote controlled V46 R slots into the range between the current 3.6 tonne V36 R and six tonne V60 R. It features a three section 7.5 metre boom with an optional short luffing jib.

The 13 tonne V130 RX is as compact as its 'sister crane' - the 10 tonne V110 R - and features a 10 metre, three section boom, to which a hydraulically luffing jib can be added. Capacity at full height is seven tonnes, while the capacity at maximum forward reach of six metres from the front bumper is just over three tonnes. Overall width is 1.5 metres with an overall height of