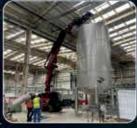

# **CASTLE CRANE**

A Jaso J160.10 tower crane is proving invaluable at Norwich Castle in the UK assisting with the recreation of the original Norman palace inside the ancient building's Keep. Nick Johnson reports.

Norwich, the county town of Norfolk, still has a skyline dominated by historic buildings including the imposing 22 metre medieval stone castle proudly sitting on top of its 18 metre high motte in the city centre. Having dominated the Norwich skyline for more than 900 years, the castle is undergoing work to recreate the layout of the royal palace originally created within the Keep by William the Conqueror's son Henry I in 1121 - with support from the National Lottery Heritage Fund amongst others.

Main contractor Morgan Sindall Construction is using a Jaso J160.10 saddle jib tower crane rented from local company Falcon Tower Crane Services, for work on the £14.9 million transformation of the building's historic heart - the Keep. Since 1894, the castle has been used as a museum and art gallery.

The challenges facing Morgan Sindall include limited access for materials and the constraints of working on the Grade 1 listed Keep and the Castle Mound - a Scheduled Ancient Monument - requiring an archaeologist to be present when any material is excavated.

As the access bridge to the Castle across the former moat has a seven tonne weight limit the contractor decided to install a tower crane so that delivery trucks could be unloaded from a 'Contractors compound' created at the bottom of the Mound. This also allows site vehicles to be kept separate from members of the public visiting the museum and galleries that remain open.

Special permission had to be obtained to construct the foundation for the crane. Then a small Klemm 702 CFA tracked piling rig - light enough to cross the bridge - installed nine 300mm diameter piles 20 metres down through the ancient Mound to support the four metre square tower crane foundation.

The Jaso J160.10 was erected by Falcon in October 2020 using a 300 tonne Grove GMK6300L from Bronzeshield Lifting.

The tower crane has a maximum hook height of 31.9 metres achieved using a combination of 1.7 metre square lower and 1.5 metre square upper sections. With some 275 tower cranes in its fleet, Falcon now marks all tower sections with a unique identification number and barcode, allowing it to track the location of its 3,000 sections and record their usage. The crane has a 45 metre jib with a jib tip capacity of 3,200kg, with five tonnes capacity at 30.7 metres.

The roof of the ancient Keep remains in place during reconstruction, keeping the building weatherproof. This means that a special ground floor entrance had to be hewn through the building's three metre thick wall to allow old materials to be removed and new materials - including the steelwork for the new internal floors - to be moved in.

The Jaso crane moves material to and from delivery trucks or builders' skips in the Contractors' compound on the south side of the site, with loads moved over a designated route to

The 81 K.1 fast-erecting crane delivers a higher lifting capacity with its Load-Plus function. The electronic monitoring of the load states enables the lifting capacity to be increased by up to 20%.

### **TOWER CRANES**

an area outside the Northwest corner of the Keep close to the new entrance. Automatic zoning is not being used so it is down to Falcon's crane operator Gordon Coppin to follow prescribed lift paths.

Once new materials have been delivered by the crane to the North West entrance, they are wheeled into the building on trolleys. Internal assembly of the new steelwork by Croftons Engineering has been carried out with the aid of a five tonne Jekko SPX650 spider crane that was

narrow enough to pass through the new entrance.

The exposed position of the tower crane means that accurate wind speed measurement is essential. Falcon uses Windcrane System made by Logic Energy of Kilmarnock in Scotland. Originally designed for use on wind farms, the system provides the operator with a live, in cab display of wind speed - with visual and audible alarms - and also remote transmission of wind speed data to the crane user and owner. The visual alarm warns of moderate wind speeds and

sounds when the maximum speed of 38mph is reached.

Wind speed information is recorded at 10 minute intervals throughout the day, and then used to compile weekly reports complete with a forecast for the coming week.

The Jaso crane is a far cry from the lifting devices that were used by the castle's original builders - probably a form of treadmill powered windlass crane. The project is scheduled for completion in time for next Easter.