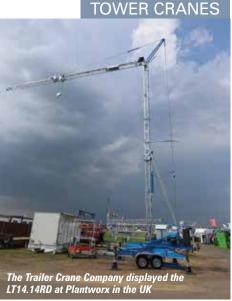

# TRAILER BLAZING TOWERS

The use of self-erecting tower cranes varies enormously from country to country but does seem to be spreading. In the UK, where the concept is far from widely adopted, Robert Bird of Ladybird Cranes has been something of a pioneer. In his latest move he has started importing MiDi self-erectors from Spain, in particular the smaller models that can be easily towed to site. Nick Johnson reports.

Bird has formed a new subsidiary to market the cranes - the Trailer Crane Company - focusing on three LT models from the MiDi range, which, he says, complement the larger Potain self-erectors in the Ladybird Cranes rental fleet.

Two models were displayed at the recent Plantworx exhibition, the LT14.14RD and the LT14.14RD-XP with outrigger footprints of 4.4 by 4.4 metres and 5.2 by 5.2 metres respectively. Both remote controlled cranes have a capacity of 1,500kg and can lift 350kg at the 14 metre maximum radius to a maximum height of 14.1 metres with the jib horizontal.