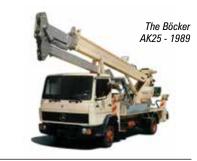

### **BÖCKER CELEBRATES 65 YEARS**

German aluminium truck, trailer crane and hoist manufacturer, Böcker celebrated its 65th anniversary with an event for employees and ex-employees at its headquarters in Werne, Germany.

The family-owned company was established in 1958 by master blacksmith Albert Böcker, in Werne to the north of Dortmund, Albert's son Robert took over in 1990 and continued to expand the business including establishing Alp Lift. Sadly, he passed away prematurely in 2014 with the business now

run by his son Alexander Böcker who has continued to develop the

mobile crane product line, expand production and exports.

Böcker entered the crane market with the launch of a lightweight, aluminium boomed truck mounted crane in 1989 followed in 1997 with a trailer crane. It expanded its range to rack & pinion hoists in 2005 and now employs around 500.