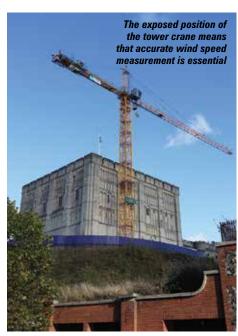

narrow enough to pass through the new entrance.

The exposed position of the tower crane means that accurate wind speed measurement is essential. Falcon uses Windcrane System made by Logic Energy of Kilmarnock in Scotland. Originally designed for use on wind farms, the system provides the operator with a live, in cab display of wind speed - with visual and audible alarms - and also remote transmission of wind speed data to the crane user and owner. The visual alarm warns of moderate wind speeds and

sounds when the maximum speed of 38mph is reached.

Wind speed information is recorded at 10 minute intervals throughout the day, and then used to compile weekly reports complete with a forecast for the coming week.