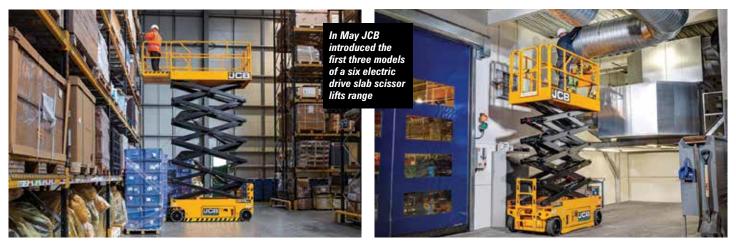

Since then, an increasing number of manufacturers have followed suit, the most recent being JCB in May having introduced the first three models in what will be a line of six electric drive slab scissor lifts all of which are built in India.

The new range starts with the 19ft S1932E, 26ft S2632E and 32ft S3246E, a wider 26ft, a 40ft and 45ft following later this year. Working heights range from 7.7 to 15.8 metres, capacities from 230 to 450kg and overall widths of 810mm, 1.2 and 1.3 metres. The S1932E replaces the S1930E and is 50mm wider for 106kg reduction in overall weight. The 810mm wide S2632E has a 250kg platform capacity while S3246E offers 320kg.

JCB says that its direct electric drive increases the run time on a single battery charge by 53 percent. The electric motor drive also provides increased torque while reducing the number of hydraulic connections by up to 50 percent, cutting the potential for leaks and reducing maintenance costs.