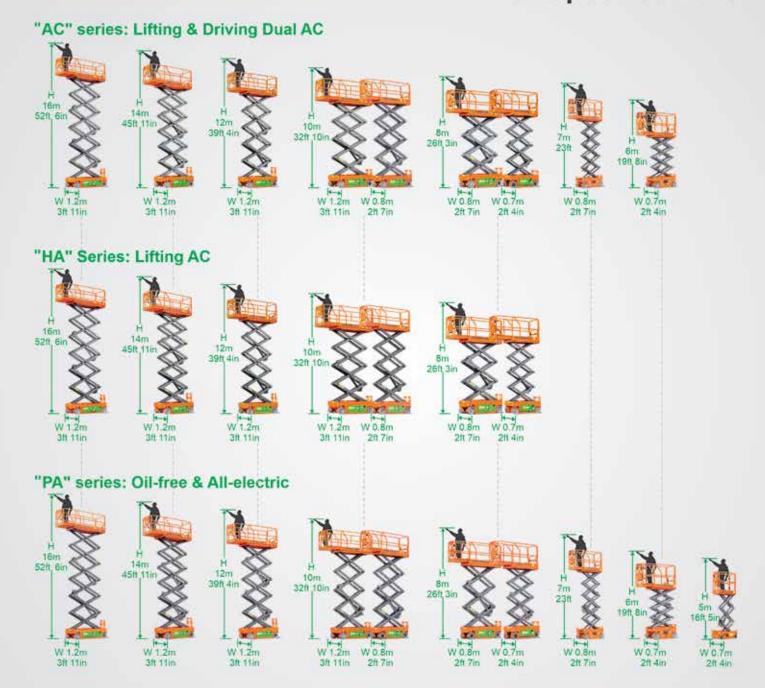

### Slab Scissor Lifts Series

ZHEJIANG DINGLI MACHINERY CO.,LTD.

ADD:188 Qihang Road, Leidian Town, Deqing, Zhejiang, P.R.C.

TEL:+86-572-8681688

Phone:+86-13806523131 Susan Huang

E-Mail:export@cndingli.com

### **SCISSOR LIFTS**

and therefore for the risk was relatively small. What has been surprising is how quickly they have moved into the market for larger machines particularly 55ft and over slab and Rough Terrain scissor lifts. They are now innovating with allelectric drive Rough Terrain scissors and have transformed much of the ultra heavy duty market, previously dominated by Holland Lift with a little competition from PB, both of which have limited production capacity resulting in long lead times. Increased demand for these behemoths is being driven by the surge in high cube warehouse construction in both Europe and North America. As lead times approached 24 months, an increasing number of rental companies took the decision to try machines from the new entrants thanks to very short lead times and a competitive price, coupled with positive product experience on the smaller models. As a result, Dingli is probably the market leader in this product sector and now generates revenues of more than £50 million in the UK alone. The company launched two lighter weight, narrow aisle high-reach slab electric scissor lifts last year - the 50ft 1712DCL and the 56ft JCPT1912DCL - with working heights of 17.2 and 19 metres respectively.

The maximum platform capacity on both machines is 500kg unrestricted, with the same capacity on the 1.2 metre roll out deck extension as on the main deck. Both units can drive at full height, although levelling jacks are standard equipment on both. While these machines are two wheel drive and two wheel steer, they feature 30 percent gradeability and four wheel braking.

The overall width of the new models is 1.25 metres, and the overall stowed length 3.36 and 3.76 metres respectively. The platform size when extended is 4.24 by 1.17 metres on the 1712DCL and 4.64 metres on the 1912DCL. Overall height with guardrails stowed is 2.47 metres on both models. Power comes from a 48 volt 420Amp/hour battery pack with direct electric wheel drive. Overall weight is 6,280kg for the 1712DCL and 7,140kg for the 1912DCL.