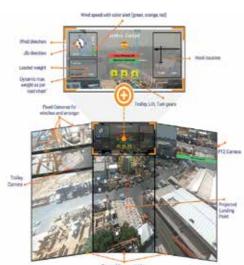

### **VORTEX SIMULATORS**

The college runs a total of 12 high tech simulators, six of which are Vortex simulators from CM Labs in Canada with a very realistic tower crane simulation programme, which can be set to replicate tower cranes with under hook heights of up to 70 metres. The displays include a realistic load moment indicator with a wide range of training scenarios available, from unloading trailers to lifting steelwork, skipping concrete, placing concrete panels and carrying out blind lifts using radio commands from a signaller.

A separate instructor's console allows lift conditions and complexity to be dramatically and suddenly changed. Wind speeds and gusts can be increased, visibility reduced (by the introduction of shadows, low light, fog, rain or snow) along with a range of common distractions such as a mobile phone ringing and the sound of an emergency vehicle siren. The instructor can also 'glue' a load to the ground to see if the trainee is monitoring their LMI screen.