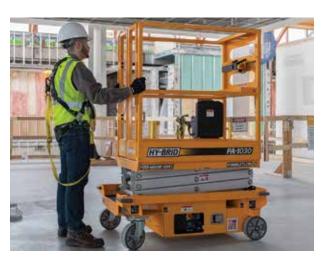

#### **ZERO-OIL MEC NANO**

Earlier this year MEC introduced a new compact 10ft all-electric - zero oil - Nano10-XD scissor lift with lithium ion battery pack for longer cycle times and faster recharging. The model appears to be based on Dingli's oil-free JCPT0507PA which is becoming increasingly popular in Europe as customers adapt to the zero oil concept. MEC hopes to build on the inroads it has already made into the data centre/clean room market with its patented LCS - Leak Containment System - for hydraulic slab electric scissor lifts.

With a working height of five metres, a platform capacity of 227kg and all up weight of 560kg, the Nano is said to be ideal for data centres, hospitality, food and pharmaceutical applications. Its overall height of 1.6 metres when stowed, compact length of 1.15 metres and overall width of 760mm means it can pass easily through standard single doorways. A standard 'Xtra Deck' provides an extension that can pass through 600mm by 600mm false ceiling grid.