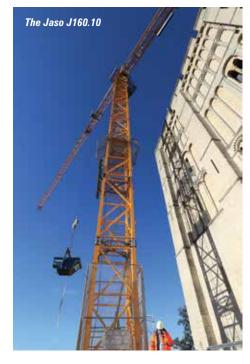

# **CASTLE CRANE**

A Jaso J160.10 tower crane is proving invaluable at Norwich Castle in the UK assisting with the recreation of the original Norman palace inside the ancient building's Keep. Nick Johnson reports.

The Jaso J160.10 was erected by Falcon in October 2020 using a 300 tonne Grove GMK6300L from Bronzeshield Lifting.

The tower crane has a maximum hook height of 31.9 metres achieved using a combination of 1.7 metre square lower and 1.5 metre square upper sections. With some 275 tower cranes in its fleet, Falcon now marks all tower sections with a unique identification number and barcode, allowing it to track the location of its 3,000 sections and record their usage. The crane has a 45 metre jib with a jib tip capacity of 3,200kg, with five tonnes capacity at 30.7 metres.

The Jaso crane is a far cry from the lifting devices that were used by the castle's original builders - probably a form of treadmill powered windlass crane. The project is scheduled for completion in time for next Easter.