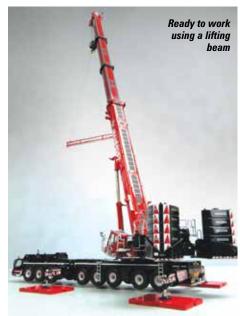

lex hydraulic detailing at the bottom, and the boom sections have very thin walls which provide a realistic profile. A locking mechanism on the main boom cylinders sets the angle, and it is possible to lock each telescoped section at approximately 46, 92 and 100 percent extension.

The Y-Guy superlift system for the telescopic boom is of heavy construction and fully functional. Three metal hooks are supplied, and they are excellent quality with working safety latches. Another nice touch is that a lifting beam, shackles and chains are also included and these are of a high quality.

This is a top quality model which is made well, and the Mammoet paintwork and graphics are generally excellent. It sets a very high standard for a large mobile crane model and costs €589 from the Mammoet Store.



#### **CRANES ETC MODEL RATING**

| Packaging (max 10) | 9   |
|--------------------|-----|
| Detail (max 30)    | 29  |
| Features (max 20)  | 19  |
| Quality (max 25)   | 23  |
| Price (max 15)     | 13  |
| Overall (max 100)  | 93% |

To see the full review, including a full unpacking and set up video, visit **www.cranesetc.co.uk** 

## EADERS LETTE

#### THE DOG'S BOLL\*\*KS

While we are fortunate to receive more than our fair share of letters and correspondence about the magazine, we have never ever had a response to a front cover as we did last month - it was universally appreciated. Most of the input said much the same "great" Brilliant cover" "Great cover" "Fab cover" "Best cover ever! No one else would do such a thing." "Hi Love the cover!" "Hi Leigh is that one of your dogs on