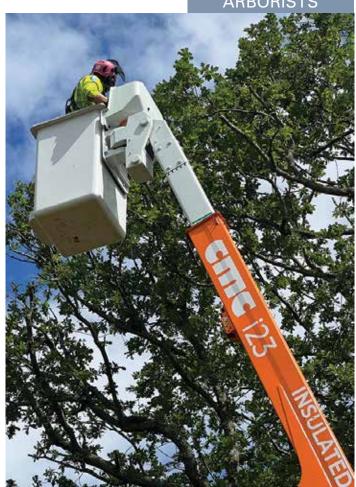

### **ARBORISTS' EQUIPMENT 37**

TreeSmiths was established in 2012 by brothers Ben and Sam Smith and runs a substantial aerial lift fleet. So how come it is the first company in Europe to purchase a 23 metre CMC 23i insulated spider lift and only the second in the world.

becoming a regular user of aerial work platforms and in particular spider lifts along the way. Last year he purchased his own machine, a 22 metre CMC S22HD, and was surprised by local rental demand for it. He has now acquired a second machine, a 23 metre CMC S23, and set up the rental company.