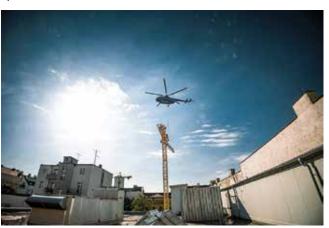

### **OVER THE BRATISLAVA ROOFTOPS**

When Liebherr dealer Kranimex was asked to install a 40 LC tower crane on a city centre site in the Slovakian capital Bratislava, the question was how? After much planning it selected a helicopter to lift transport crane sections.

The Liebherr 40 LC is now helping build new apartments in an up and coming area in central Bratislava. However, the project had no direct road access and the job would have required at least a 350 tonne All Terrain crane with full boom and extensions and would have necessitated the suspension of the tram service, including the removal of the overhead power lines. In collaboration with heavy haulage specialist Tech-

Mont, using a helicopter proved the best solution.

### HEAVY CRANE ELEMENTS

The challenging assembly took a total of two days using an MI-8T helicopter with a three tonne lifting capacity - the heaviest component was the 2,750kg slewing platform. The helicopter collected the tower sections, jib and counter jib, from a temporary storage location by the Danube and

flew them over the city's rooftops to the site -11 flights in total. Crane erectors from Kranimex carried out the installation.