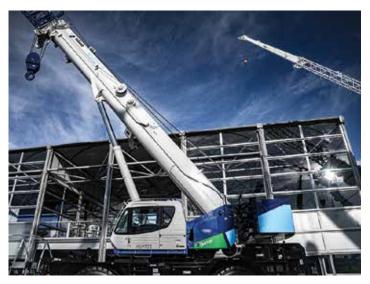

### **OVER THE BRATISLAVA ROOFTOPS**

When Liebherr dealer Kranimex was asked to install a 40 LC tower crane on a city centre site in the Slovakian capital Bratislava, the question was how? After much planning it selected a helicopter to lift transport crane sections.

The Liebherr 40 LC is now helping build new apartments in an up and coming area in central Bratislava. However, the project had no direct road access and the job would have required at least a 350 tonne All Terrain crane with full boom and extensions and would have necessitated the suspension of the tram service, including the removal of the overhead power lines. In collaboration with heavy haulage specialist Tech-

#### **NARROW TOWER SYSTEM**

The Liebherr 40 LC has a 25 metre jib and a hook height of 30 metres with a four tonne maximum capacity, allowing it to reach all areas of the site, placing bricks and concrete. The crane's narrow 63 LC tower system, has external dimensions of 1.2 x 1.2 metres and is mounted on space saving foundation anchors. The 40 LC is scheduled to be on site until the end of the year, when it will be dismantled by helicopter and flown back over the rooftops of Bratislava.