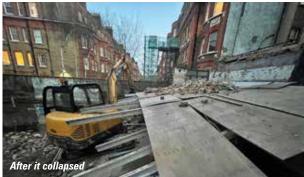

# FAMILY TAKES LEGAL ACTION OVER CRANE COLLAPSE

A family involved in a fatal tower crane incident in London, UK in 2020 is suing the companies that it believes are responsible. Mother and son Jacqueline and Sam Atkinson lived in a house in Bow which was demolished by a falling tower crane in July 2020, killing their 85 year old aunt, June Harvey. The two have taken legal action in the absence of any answers or resolution three years after the incident occurred. The pair blame Swan Housing Association and its subsidiary, Swan Commercial Services, along with consulting engineer PGCS Partnership which filed for voluntary liquidation last year. The crane was owned and erected by HTC which, according to the plaintiff, has been found not to be at fault at all.

In brief, the complaint says the free standing tower crane, with a counterweighted base, had a tower height of 26.5 metres and a 35 metre jib. Swan originally proposed to erect the crane on compressed fill with large outrigger mats. HTC rejected that concept and insisted on an engineered concrete base. The engineers PGCS designed four, two metre square reinforced concrete pads, one under each levelling jack. However, it changed the design after they were manufactured. So, a decision was taken to retrofit them with the additional reinforcing bars, which left an unreinforced gap in the centre of the pads.

As the crane installation was completed, one of the pads "failed" causing the crane to overturn rearwards and land on the homes opposite. June Harvey was upstairs in her home at the time and suffered a direct hit.