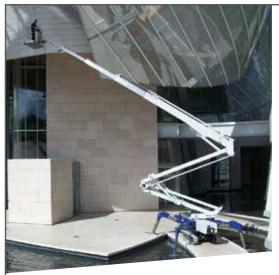

# **CASTLE CRANE**

A Jaso J160.10 tower crane is proving invaluable at Norwich Castle in the UK assisting with the recreation of the original Norman palace inside the ancient building's Keep. Nick Johnson reports.

Norwich, the county town of Norfolk, still has a skyline dominated by historic buildings including the imposing 22 metre medieval stone castle proudly sitting on top of its 18 metre high motte in the city centre. Having dominated the Norwich skyline for more than 900 years, the castle is undergoing work to recreate the layout of the royal palace originally created within the Keep by William the Conqueror's son Henry I in 1121 - with support from the National Lottery Heritage Fund amongst others.

Main contractor Morgan Sindall Construction is using a Jaso J160.10 saddle jib tower crane rented from local company Falcon Tower Crane Services, for work on the £14.9 million transformation of the building's historic heart - the Keep. Since 1894, the castle has been used as a museum and art gallery.