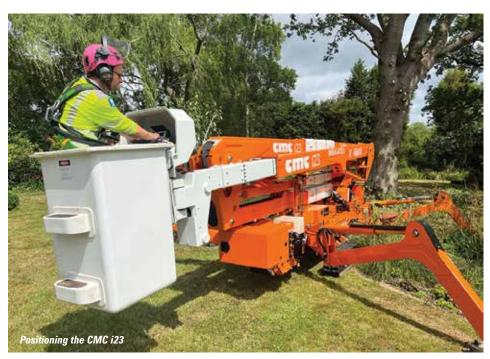

### **ARBORISTS' EQUIPMENT 37**

TreeSmiths was established in 2012 by brothers Ben and Sam Smith and runs a substantial aerial lift fleet. So how come it is the first company in Europe to purchase a 23 metre CMC 23i insulated spider lift and only the second in the world.

becoming a regular user of aerial work platforms and in particular spider lifts along the way. Last year he purchased his own machine, a 22 metre CMC S22HD, and was surprised by local rental demand for it. He has now acquired a second machine, a 23 metre CMC S23, and set up the rental company.