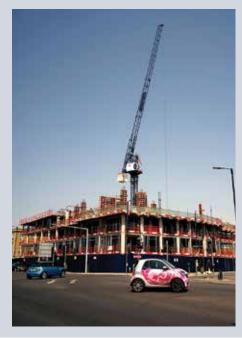

### **OVER THE BRATISLAVA ROOFTOPS**

When Liebherr dealer Kranimex was asked to install a 40 LC tower crane on a city centre site in the Slovakian capital Bratislava, the question was how? After much planning it selected a helicopter to lift transport crane sections.

The Liebherr 40 LC is now helping build new apartments in an up and coming area in central Bratislava. However, the project had no direct road access and the job would have required at least a 350 tonne All Terrain crane with full boom and extensions and would have necessitated the suspension of the tram service, including the removal of the overhead power lines. In collaboration with heavy haulage specialist Tech-

#### **NARROW TOWER SYSTEM**

The Liebherr 40 LC has a 25 metre jib and a hook height of 30 metres with a four tonne maximum capacity, allowing it to reach all areas of the site, placing bricks and concrete. The crane's narrow 63 LC tower system, has external dimensions of 1.2 x 1.2 metres and is mounted on space saving foundation anchors. The 40 LC is scheduled to be on site until the end of the year, when it will be dismantled by helicopter and flown back over the rooftops of Bratislava.