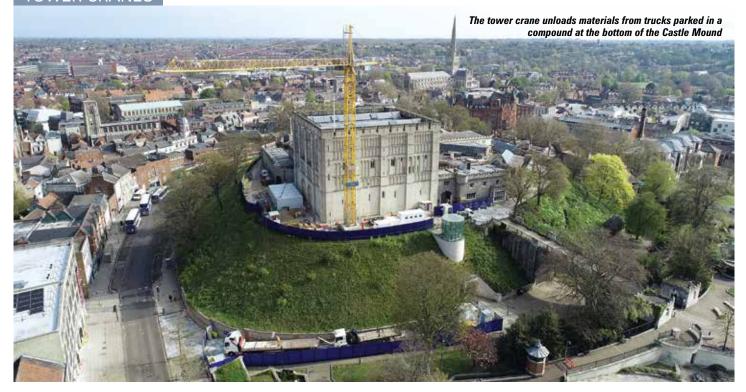

# **CASTLE CRANE**

A Jaso J160.10 tower crane is proving invaluable at Norwich Castle in the UK assisting with the recreation of the original Norman palace inside the ancient building's Keep. Nick Johnson reports.

Norwich, the county town of Norfolk, still has a skyline dominated by historic buildings including the imposing 22 metre medieval stone castle proudly sitting on top of its 18 metre high motte in the city centre. Having dominated the Norwich skyline for more than 900 years, the castle is undergoing work to recreate the layout of the royal palace originally created within the Keep by William the Conqueror's son Henry I in 1121 - with support from the National Lottery Heritage Fund amongst others.

Main contractor Morgan Sindall Construction is using a Jaso J160.10 saddle jib tower crane rented from local company Falcon Tower Crane Services, for work on the £14.9 million transformation of the building's historic heart - the Keep. Since 1894, the castle has been used as a museum and art gallery.

As the access bridge to the Castle across the former moat has a seven tonne weight limit the contractor decided to install a tower crane so that delivery trucks could be unloaded from a 'Contractors compound' created at the bottom of the Mound. This also allows site vehicles to be kept separate from members of the public visiting the museum and galleries that remain open.