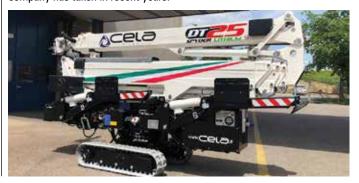

### **NEW OWNER FOR CELA**

Italian investor Consilium Private Equity fund has acquired the majority stake in Italian Spider lift, truck mounted lift and fire rescue platform manufacturer Cela.

The senior management team of Paolo Troni, Roberto Rocca and Simone Scalabrini will retain a substantial stake in the company - the level of which has not yet been disclosed. Chief executive Paolo Troni will continue to run the business with the additional support of independent advisor Stefano Di Santo, a manager at Haulotte until 2012. Cela has revenues in the region of €45 million and has achieved strong growth over the past couple of years as it has expended its product line and geographic spread.

Paolo Troni said: "The agreement with Consilium represents a further important step for the development of Cela. We are convinced that we have chosen the best partner to help us carry on the path that the company has taken in recent years."