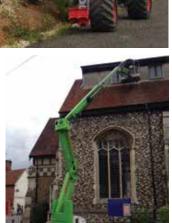

# UK EXCLUSIVE PUMA 42GTX

## A revolutionary concept in powered access!

- Handles any terrain including steep gradients and will work in up to 1m of water
- 42m working height, supplied with dedicated operators
- Up to 400kg Safe Working Load
- Low ground pressure eliminates the need for track way or ground preparation – minimises damage
- Fast, efficient alternative to truck mounted platforms

#### UK'S LARGEST FLEET OF SPIDER LIFTS FROM 11M TO 42M...

NATIONAL COVERAGE • SELF-DRIVE & OPERATED HIRES • IPAF RENTAL PLUS • IPAF TRAINING • SITE SURVEYS

08456 044054 www.higheraccess.co.uk

| TOP VEHICLE            | MOUN. | TED FLE | ETS |
|------------------------|-------|---------|-----|
| Company                | Total | Truck   | Van |
| Access Hire Nationwide | 534   | 38      | 496 |
| Nationwide Platforms   | 512   | 275     | 237 |
| Facelift               | 186   | 95      | 91  |
| Height for Hire        | 175   | 35      | 140 |
| Loxam                  | 174   | 83      | 91  |
| Smart Platform         | 128   | 114     | 14  |
| Orion Access           | 52    | 52      | 0   |
| Blade Access           | 34    | 34      | 0   |
| AFI                    | 33    | 33      | 0   |
| Manlift Hire           | 29    | 26      | 3   |
| Warren Access          | 29    | 11      | 18  |
| Elev8                  | 24    | 24      | 0   |
| Outreach Access        | 21    | 17      | 4   |

LARGEST SPIDER LIFTS

| LARGEST SPIDER LIFTS      |                       |                |  |  |  |
|---------------------------|-----------------------|----------------|--|--|--|
| Company                   | Height & Model        | Units in fleet |  |  |  |
| TCA Lifting               | 41m Palazzani XTJ43   | 1              |  |  |  |
| Higher Access             | 41m Teupen Puma 42GTX | 2              |  |  |  |
| Height for Hire           | 40m Falcon FS420C     | 3              |  |  |  |
| Advanced Access Platforms | 35m Omme 3700RJ       | N/D            |  |  |  |
| Facelift                  | 35m Worldlift F370    | 1              |  |  |  |
| Lifterz                   | 34m Teupen Leo36T     | 1              |  |  |  |
| MBS Access                | 34m Teupen Leo36T     | 1              |  |  |  |
| Riwal                     | 34m Teupen Leo36T     | 1              |  |  |  |
| Elev8                     | 34m Teupen Leo36GT    | 1              |  |  |  |
| JMS Plant Hire            | 34m Teupen Leo36T     | 1              |  |  |  |
| Blade Access              | 34m Teupen Leo36T     | 2              |  |  |  |
| Manlift Hire              | 32m Palazzani TSJ34   | 2              |  |  |  |
| Orion Access              | 32m Palazzani TSJ34   | 1              |  |  |  |
| Acrolift                  | 28m Teupen Leo30T     | 1              |  |  |  |
| Clerkin Elevation         | 28m Teupen Leo30T     | 1              |  |  |  |
| Rapid Platforms           | 28m Teupen Leo30T     | 1              |  |  |  |
| Highway Plant             | 28m 0mme 3000         | 1              |  |  |  |
| Nationwide Platforms      | 24m Hinowa 26.14      | 3              |  |  |  |
| Elavation                 | 24m Hinowa 26.14      | 2              |  |  |  |
| GTAccess                  | 24m Hinowa LL26       | 1              |  |  |  |
| Plantfinder               | 24m Hinowa 26.14      | 1              |  |  |  |
| AFI                       | 23m Teupen Leo 23GT   | N/D            |  |  |  |
| Hird                      | 21m Hinowa 23.12      | 1              |  |  |  |
| KDM Hire                  | 21m Hinowa 23.12      | N/D            |  |  |  |
| Loxam                     | 21m Hinowa 23.12      | 6              |  |  |  |
| Sky High                  | 21m Hinowa 23.12      | 1              |  |  |  |
| Prolift Access            | 18m JLG X20JP         | 1              |  |  |  |
| Outreach Access           | 18m Hinowa LL20.10    | 1              |  |  |  |
| Smiths Equipment Hire     | 18m Hinowa 20.1       | 1              |  |  |  |
| 2 Cousins                 | 18m Hinowa 20.1       | 1              |  |  |  |
| Bella Access              | 18m Hinowa 20.1       | 1              |  |  |  |