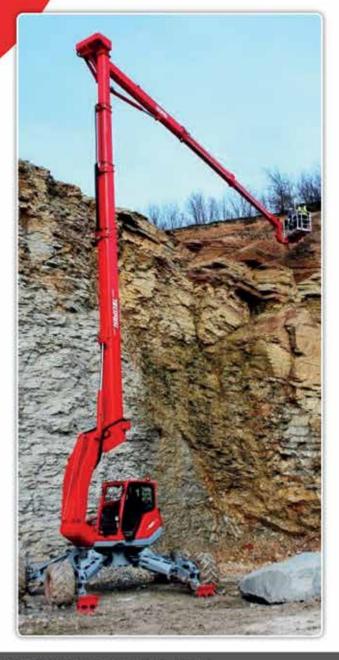

# UK EXCLUSIVE PUMA 42GTX

## A revolutionary concept in powered access!

- Handles any terrain including steep gradients and will work in up to 1m of water
- 42m working height, supplied with dedicated operators
- Up to 400kg Safe Working Load
- Low ground pressure eliminates the need for track way or ground preparation – minimises damage
- Fast, efficient alternative to truck mounted platforms

#### UK'S LARGEST FLEET OF SPIDER LIFTS FROM 11M TO 42M...

NATIONAL COVERAGE • SELF-DRIVE & OPERATED HIRES • IPAF RENTAL PLUS • IPAF TRAINING • SITE SURVEYS

08456 044054 www.higheraccess.co.uk

| TOP VEHICLE            | MOUN. | TED FLE | ETS |
|------------------------|-------|---------|-----|
| Company                | Total | Truck   | Van |
| Access Hire Nationwide | 534   | 38      | 496 |
| Nationwide Platforms   | 512   | 275     | 237 |
| Facelift               | 186   | 95      | 91  |
| Height for Hire        | 175   | 35      | 140 |
| Loxam                  | 174   | 83      | 91  |
| Smart Platform         | 128   | 114     | 14  |
| Orion Access           | 52    | 52      | 0   |
| Blade Access           | 34    | 34      | 0   |
| AFI                    | 33    | 33      | 0   |
| Manlift Hire           | 29    | 26      | 3   |
| Warren Access          | 29    | 11      | 18  |
| Elev8                  | 24    | 24      | 0   |
| Outreach Access        | 21    | 17      | 4   |