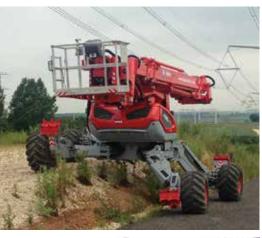

### The strength and mobility to handle more jobs.

The new GMK5150 and GMK5150L deliver great ROI due to outstanding lifting capacities and greater jobsite accessibility.

- · 150 t maximum capacity
- Narrow 2,75 m width on 445/95R25 tires
- · Fuel-efficient single-engine design

Impressive lifting, jobsite maneuverability and fuel efficiency help you achieve greater profits.

Contact your local Grove dealer, or go to www.manitowoccranes.com to learn more.

Compared to GMK5150L competition Compared to GMK5150 competition

\*Preliminary load charts, on radius with maximum counterweight.

Class-leading lifting capacities in full and taxi counterweight configurations

GMK5150L High-performing boom capable of lifting 11,6 t with 60 m boom — ideal for tower crane rigging > GMK5150 with 51 m boom

Compact dimensions with reduced overall length and width

Crane Control System (CCS) with Boom Configurator enhances operator control and efficiency

Easy operator access on the crane for secure, fast rigging; especially when working at heights