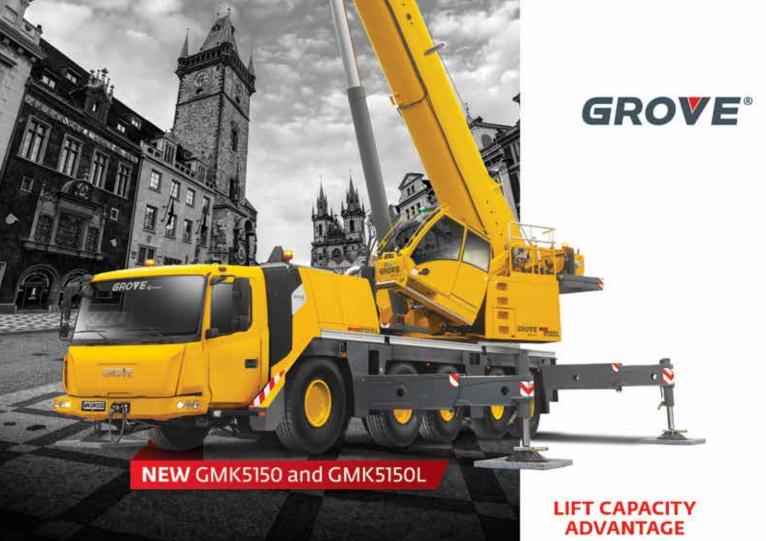

### The strength and mobility to handle more jobs.

The new GMK5150 and GMK5150L deliver great ROI due to outstanding lifting capacities and greater jobsite accessibility.

- · 150 t maximum capacity
- Narrow 2,75 m width on 445/95R25 tires
- · Fuel-efficient single-engine design

Impressive lifting, jobsite maneuverability and fuel efficiency help you achieve greater profits.

Contact your local Grove dealer, or go to www.manitowoccranes.com to learn more.

Compared to GMK5150L competition Compared to GMK5150 competition

\*Preliminary load charts, on radius with maximum counterweight.

Class-leading lifting capacities in full and taxi counterweight configurations

GMK5150L High-performing boom capable of lifting 11,6 t with 60 m boom — ideal for tower crane rigging > GMK5150 with 51 m boom

Compact dimensions with reduced overall length and width

Crane Control System (CCS) with Boom Configurator enhances operator control and efficiency

Easy operator access on the crane for secure, fast rigging; especially when working at heights