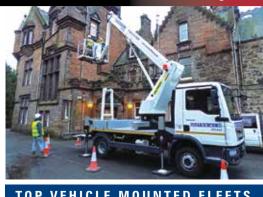

#### UK'S LARGEST FLEET OF SPIDER LIFTS FROM 11M TO 42M...

NATIONAL COVERAGE • SELF-DRIVE & OPERATED HIRES • IPAF RENTAL PLUS • IPAF TRAINING • SITE SURVEYS

08456 044054 www.higheraccess.co.uk

| TOP VEHICLE            | MOUN. | TED FLE | ETS |
|------------------------|-------|---------|-----|
| Company                | Total | Truck   | Van |
| Access Hire Nationwide | 534   | 38      | 496 |
| Nationwide Platforms   | 512   | 275     | 237 |
| Facelift               | 186   | 95      | 91  |
| Height for Hire        | 175   | 35      | 140 |
| Loxam                  | 174   | 83      | 91  |
| Smart Platform         | 128   | 114     | 14  |
| Orion Access           | 52    | 52      | 0   |
| Blade Access           | 34    | 34      | 0   |
| AFI                    | 33    | 33      | 0   |
| Manlift Hire           | 29    | 26      | 3   |
| Warren Access          | 29    | 11      | 18  |
| Elev8                  | 24    | 24      | 0   |
| Outreach Access        | 21    | 17      | 4   |