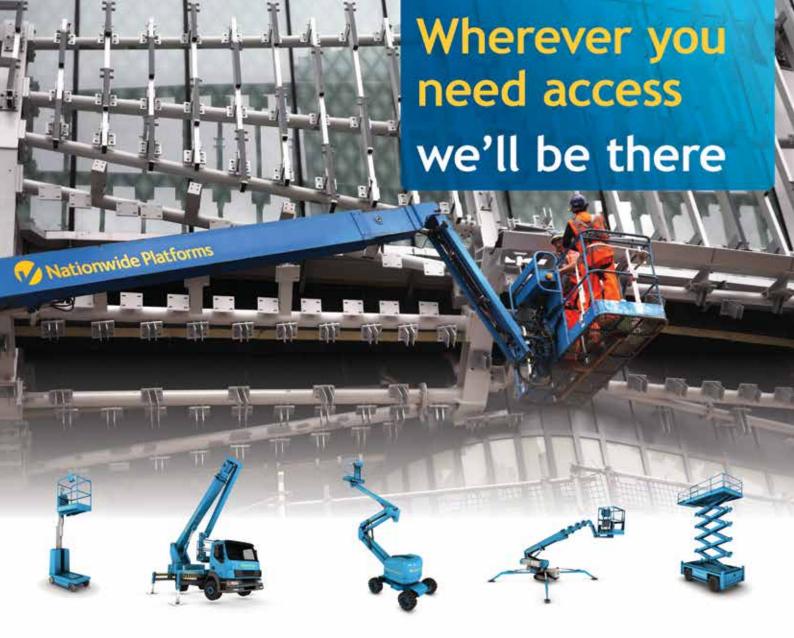

#### UK'S LARGEST FLEET OF SPIDER LIFTS FROM 11M TO 42M...

NATIONAL COVERAGE • SELF-DRIVE & OPERATED HIRES • IPAF RENTAL PLUS • IPAF TRAINING • SITE SURVEYS

08456 044054 www.higheraccess.co.uk

| TOP VEHICLE            | MOUN. | TED FLE | ETS |
|------------------------|-------|---------|-----|
| Company                | Total | Truck   | Van |
| Access Hire Nationwide | 534   | 38      | 496 |
| Nationwide Platforms   | 512   | 275     | 237 |
| Facelift               | 186   | 95      | 91  |
| Height for Hire        | 175   | 35      | 140 |
| Loxam                  | 174   | 83      | 91  |
| Smart Platform         | 128   | 114     | 14  |
| Orion Access           | 52    | 52      | 0   |
| Blade Access           | 34    | 34      | 0   |
| AFI                    | 33    | 33      | 0   |
| Manlift Hire           | 29    | 26      | 3   |
| Warren Access          | 29    | 11      | 18  |
| Elev8                  | 24    | 24      | 0   |
| Outreach Access        | 21    | 17      | 4   |

Proud to be named Access Rental Company of the Year at this year's International Awards for Powered Access (IAPAs).

A Lavendon Group Company

As the UK's largest provider of powered access rentals, you can be assured that we have the resource and expertise to help you reach new heights in your work.

Whatever the challenge, we're here to be your partners in success.

www.nationwideplatforms.co.uk
Follow us on twitter @NWPlatforms

01908 223456 www.niftylift.com

- High Performance
- ✓ Low Impact

Class leading performance from every model in the range from 9m to 28m.