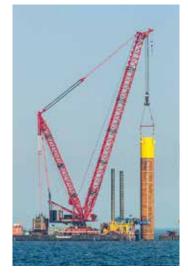

\*Preliminary load charts, on radius with maximum counterweight.

Class-leading lifting capacities in full and taxi counterweight configurations

GMK5150L High-performing boom capable of lifting 11,6 t with 60 m boom — ideal for tower crane rigging > GMK5150 with 51 m boom

Compact dimensions with reduced overall length and width

Crane Control System (CCS) with Boom Configurator enhances operator control and efficiency

Easy operator access on the crane for secure, fast rigging; especially when working at heights