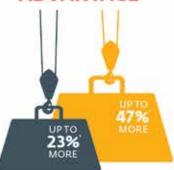

\*Preliminary load charts, on radius with maximum counterweight.

Class-leading lifting capacities in full and taxi counterweight configurations

GMK5150L High-performing boom capable of lifting 11,6 t with 60 m boom — ideal for tower crane rigging > GMK5150 with 51 m boom