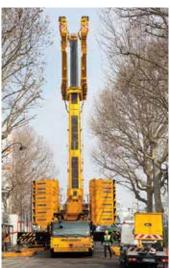

### The strength and mobility to handle more jobs.

The new GMK5150 and GMK5150L deliver great ROI due to outstanding lifting capacities and greater jobsite accessibility.

- · 150 t maximum capacity
- Narrow 2,75 m width on 445/95R25 tires
- · Fuel-efficient single-engine design

Impressive lifting, jobsite maneuverability and fuel efficiency help you achieve greater profits.

Contact your local Grove dealer, or go to www.manitowoccranes.com to learn more.

Compared to GMK5150L competition Compared to GMK5150 competition

\*Preliminary load charts, on radius with maximum counterweight.

Class-leading lifting capacities in full and taxi counterweight configurations

GMK5150L High-performing boom capable of lifting 11,6 t with 60 m boom — ideal for tower crane rigging > GMK5150 with 51 m boom

Compact dimensions with reduced overall length and width

Crane Control System (CCS) with Boom Configurator enhances operator control and efficiency

Easy operator access on the crane for secure, fast rigging; especially when working at heights