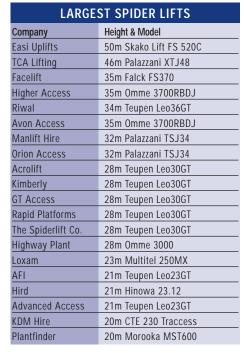

#### LARGEST SCISSOR LIFTS

| LAKULJIJ              |                          |
|-----------------------|--------------------------|
| Company               | Height & Model           |
| PAS                   | 32m Liftlux SL320        |
| HSS Hire              | 31.7m Holland Lift G-320 |
| Riwal                 | 31.7m Holland Lift G-320 |
| AFI                   | 31.7m Holland Lift G-320 |
| Hewden                | 31.7m Holland Lift G-320 |
| Nationwide Platforms  | 30m HAB S320-28          |
| Kimberly              | 26m Liftlux SL260-25     |
| Aerial Platform Hire  | 26m Liftlux SL260-25     |
| Easi Uplifts          | 24.5m Liftlux SL245-25   |
| A-Plant               | 24m JLG 245/25           |
| Manlift Hire          | 21m Liftlux 2312         |
| KDM Hire              | 20.5m Liftlux SL205 25   |
| Lifterz               | 20.5m PB 225-12          |
| Platform Sales & Hire | 16.5m Holland Lift 165   |
| Horizon Platforms     | 16.5m Holland Lift 165   |
| 1 Up Access           | 16m Genie GS5390         |
| Charles Wilson        | 16m Genie GS5390         |
| Plantfinder           | 16m JLG 180-12           |
| Active Rentals        | 16m Genie GS5390         |
| GPT                   | 16m Genie GS5390         |
| Loxam                 | 16m Genie GS5390         |
| Hird                  | 16m Genie GS5390         |
| Elavation             | 16m Genie GS5390         |
| TCA Lifting           | 16m Genie GS5390         |
| GT Access             | 15m Holland Lift         |
| Premier Platforms     | 13.5m Skyjack 9250       |
| Facelift              | 13.5m Skyjack 9250       |
| Brightcast Platforms  | 13.5m Skyjack 9250       |
| Bella Access          | 13.5m Skyjack 9250       |
| London Tower Service  | 13.5m Skyjack 9250       |
| Rapid Platforms       | 13.5m Skyjack 9250       |
| Huntley Plant         | 13.5m Skyjack 9250       |
| Advanced Access       | 13.5m Skyjack 9250       |
| Prolift Access        | 13.5m Skyjack 9250       |
|                       |                          |