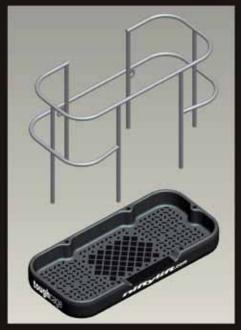

## ToughCage Technology

Niftylift's innovative ToughCage gives increased strength and durability while improving operator safety and reducing running costs.

- Impact resistant composite base
- Reduced likelihood of cage damage
- Larger cross-section steel cage
- Better operator protection
- Base & rails replaceable separately

A tough impact resistant composite base and larger cross-section steel cage give **ToughCage** extra strength and durability, both protecting the operator and reducing the risk of damage to the cage.

As well as resisting damage, **ToughCage** absorbs much of the force of an impact preventing damage to the boom.

Should damage occur, the **ToughCage** rails can be replaced separately for a fast low cost repair.

To watch a video on the Nifty **ToughCage** and its benefits please visit our website.

To arrange a demo, please call us now on: