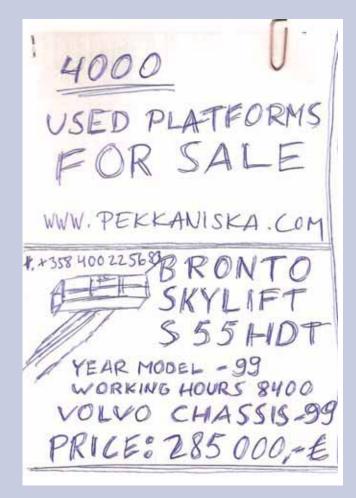

### A D V E R T I S E M E N T Sales) M. Stemick GmbH Kron- u. Boumaschinenhandel CRANES FOR SALE 100 ALL TERRAIN-CRANES 20 t Grove AT 422 E Bi. 1989 4x4x421.4m 25 t Demag AC 25, Bj. 2001 4x4x4 25,00m + 13,00m Bj. 1996 4x4x4 27.40m + 13.10m 30 t Grove AT 635. 35 t Liebherr LTM 1030/2 Bj. 2004 ort 43434 30.00m + 15.00m Bj. 1989 35.1 PPM 380 ATT. dydyd 30.00m + 7.50m Expo 40 t PPM 480 ATT, Bj. 1990 6x4x6 31,00m + 14,00m Bj. 1999 50 t Demag AC 50, 6x4x6 40.00m + 17.60m 80 t Grove GMK 4080, Bj. 1998 8x8x8 43,00m + 13,00m 120 t Liebherr LTM 1120, Bj. 1991 10x6x8 42,00m + 18,00m 0 TELESCOPIC - TRUCK CRANES 35 t Liebherr LTF 1030, Bj. 1993 8x4x4 26,00m Import Bj. 1980 8x4x4 28,00m 40 t Gottwald AMK 56-42. LATTICE-BOOM-TRUCK CRANE 140 t American 9270, Bi. 1972 12x6x6 43.00m 280 t Liebherr LG 1280, Bj. 1978 16x8x12 56,00m REACHSTACKER 40 t PPM 40 GMI Bj. 1991 4 th height 45 t TEREX TFC 45 Bj. 2000 5 th height