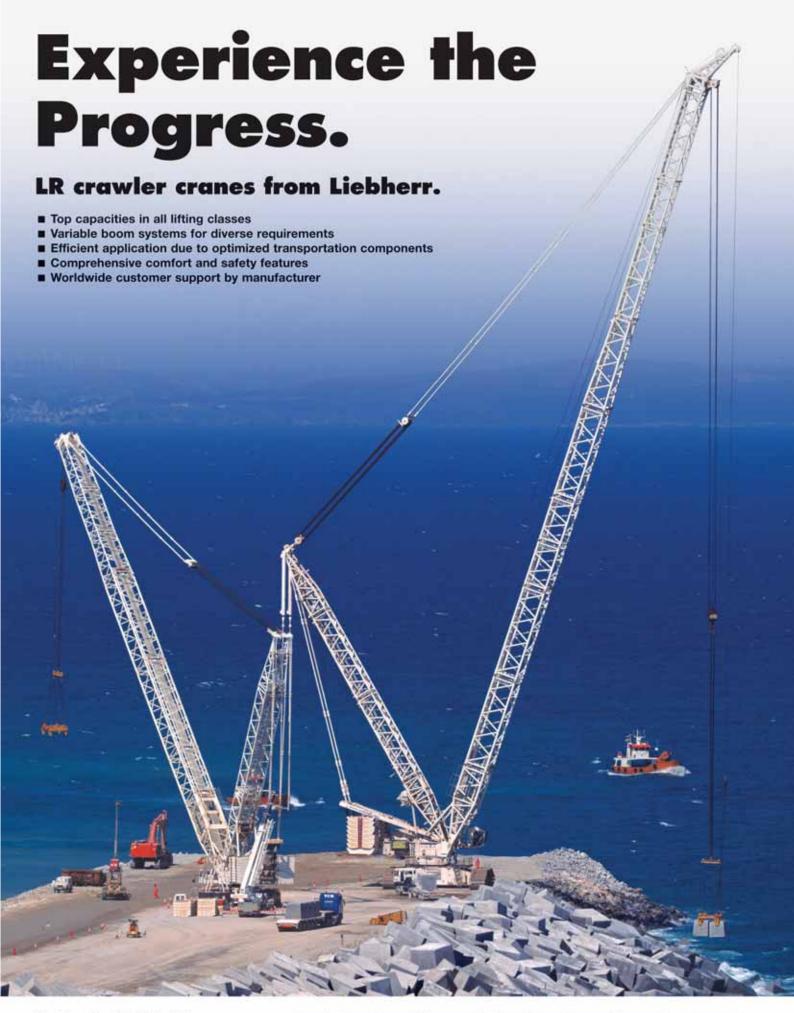

|
| John Sutch Cranes        | £1,000,000                | 2       | 65        |
| AGD                      | £1,000,000                | 1       | 82        |
| NRC                      | £800,000                  | 1       | 49        |
| Specialist Hire Group#   | £500,000                  | 5       | 70        |
| Aba Crane Hire           | £500,000                  | 1       | 32        |
| Horozon Crane Hire       | £800,000                  | 1       | 10        |
| PP Engineering           | £800,000                  | 1       | 30        |
| Emerson                  | £500,000                  | 1       | 89        |
| Ladybird                 | £300,000                  | 1       | 16        |
| J Hewitt Crane Hire      | £408,000                  | 1       | 36        |



Liebherr-Great Britain Ltd. Normandy Lane, Stratton Business Park Biggleswade, SG18 8QB

Phone: (01767) 60 21 00 Fax: (01767) 60 21 10 www.liebherr.com





We've added another unique member to the Lavendon family - EPL Access. Our continued growth in the powered access market ensures our status as the biggest and best supplier of specialist powered access platforms in the UK and Europe. Our vehicle mounted divisions now have the capability to supply a platform for virtually any situation or requirement - the advantage of nurturing our business!

- Large and diverse fleet holding Over 12,500 machines
- Scissors, Booms, Pusharounds, Spider Lifts, Truck Mounts, Van Mounts, Telehandlers, Trailer Mounts, Training
- Working heights up to 72m
- 45 Depots nationally
- Experienced and knowledgea