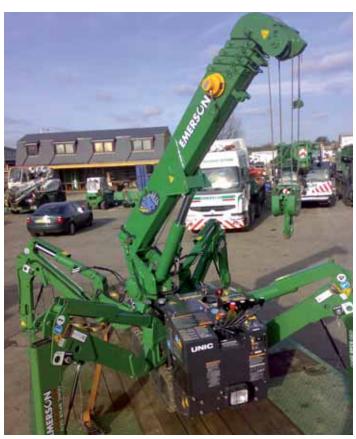

### Crawler cranes

Very little change to report here apart from the continued growth in the mini and spider crane markets. GGR/Unic is now the largest company in pure unit terms, but they are or course all spiders, and hard to compare with the likes of Weldex, AGD and NRC. The market has held up better than most, thanks the ongoing shortage of crawlers and the types of work, such as infrastructure, where they are preferred. Ainscough is a new entrant although with just four cranes, their entry was in the largest crawler crane chart with the Terex CC2800, the third largest crawler in the region.

## Cranes continued

| LARGEST MOBILE CRANES   |                      |                    |  |  |  |
|-------------------------|----------------------|--------------------|--|--|--|
| Company                 | Model                | Capacity in tonnes |  |  |  |
| McNally                 | Leibherr LTM11200    | 1200t              |  |  |  |
| ALE                     | Gottwald MK1500      | 1200t              |  |  |  |
| Ainscough               | Liebherr LTM11000    | 1000t              |  |  |  |
| Baldwins                | Liebherr LTM11000DS  | 1000t              |  |  |  |
| Port Services           | Terex Demag TC2800-1 | 1000t              |  |  |  |
| Wiliam O'Brien          | Terex Demag AC700    | 700t               |  |  |  |
| Brynn Thomas            | Grove GMK5450        | 500t               |  |  |  |
| Mammoet                 | Liebherr LTM1500 8.1 | 500t               |  |  |  |
| Crane Hire Ltd          | Demag AC500-2        | 500t               |  |  |  |
| NMT                     | Terex-Demag AC350    | 350t               |  |  |  |
| Kavanagh                | Demag AC350-1        | 350t               |  |  |  |
| Terranova               | Demag AC350          | 350t               |  |  |  |
| Peterborough crane      | Grove GMK 6300       | 300t               |  |  |  |
| Bronzeshield            | Liebherr LTM1300/1   | 300t               |  |  |  |
| Emerson                 | Demag AC755          | 275t               |  |  |  |
| King Lifting            | Demag AC250-1        | 250t               |  |  |  |
| John Sutch              | Liebherr LTM1250-6.1 | 250t               |  |  |  |
| Winterlift              | Liebherr LTM1250-6.1 | 250t               |  |  |  |
| HTC                     | Terex Demag AC250    | 250t               |  |  |  |
| Davies                  | Terex AC250          | 250t               |  |  |  |
| City Lifting            | Faun ATF 220G-5      | 220t               |  |  |  |
| Aba                     | Grove GMK5220        | 220t               |  |  |  |
| PP Engineering          | Faun ATF 220G-5      | 220t               |  |  |  |
| Horizon Crane Hire      | Faun ATF 220G-5      | 220t               |  |  |  |
| Emsley                  | Liebherr LTM1200     | 200t               |  |  |  |
| Southern Cranes& Access | Demag AC200          | 200t               |  |  |  |
| Abba Crane              | Liebherr LTM1200 5.1 | 200t               |  |  |  |
| Specialist Hire Group   | Terex-Demag AC200-1  | 200t               |  |  |  |
| Sparrows                | Terex-Demag AC200-1  | 200t               |  |  |  |
| J Hewitt Crane Hire     | Grove GMK5180        | 180t               |  |  |  |
| Marsh Plant             | Liebherr LTM1130-5.1 | 130t               |  |  |  |
| Bob Francis             | Grove GMK5130        | 130t               |  |  |  |
| Dewsbury & Proud        | Grove GMK5130        | 130t               |  |  |  |