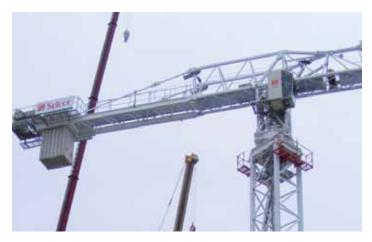

### Tower cranes

The tower crane market has been devastated and by far the hardest hit. Most fleets have been significantly reduced, with self erectors having fared even worse than top slewers. Having said that, there has been little or no change in the companies in the top 10, although WD Bennetts went under, to be replaced by the smaller Bennetts Cranes.