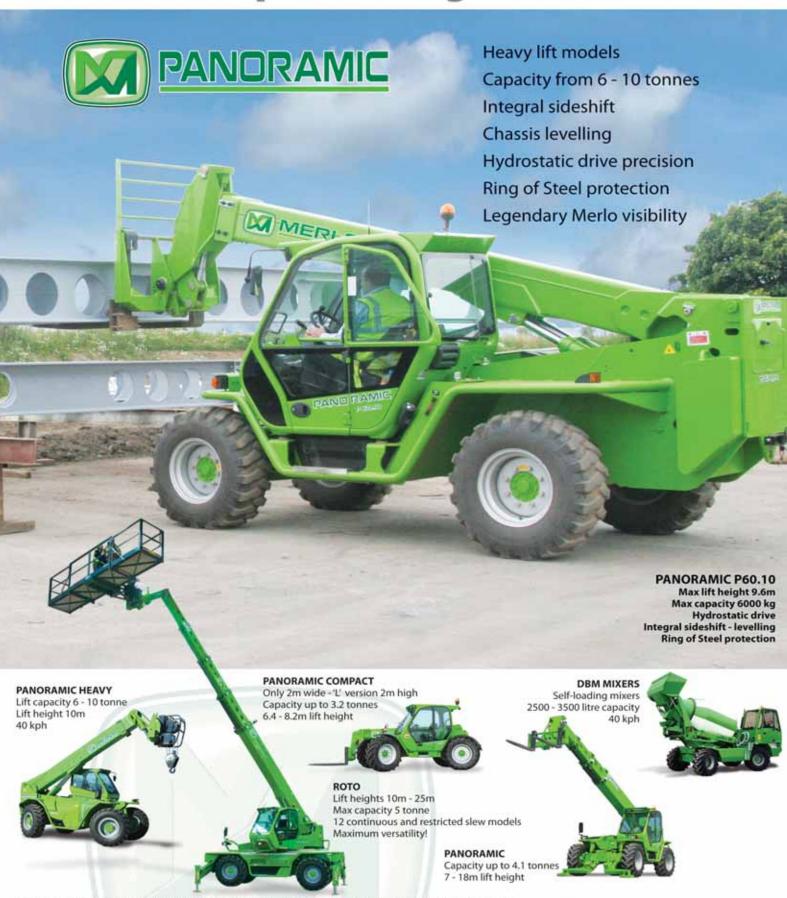

# **MERLO** - Specialising in Solutions!

Merlo has specialised in producing telehandler solutions for many years. All-hydrostatic fulltime 4WD ensures precise and consistent operation. Safety is paramount, with instant braking and legendary Merlo all-round visibility.

Heavy lift PANORAMIC handlers bring an amazing performance in a highly compact package. Lightweight and highly manoeuvrable, built-in sideshift gently positions loads precisely at height. Yet another Merlo solution to site handling problems!