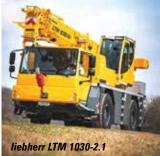

#### Two axle mobile cranes vs two alternatives

| Make<br>Model    | Liebherr<br>LTM1030-2.1 | Liebherr<br>LTM1040-2.1 | Terex<br>AC 40/2 | Terex<br>AC 40/2L | Tadano<br>ATF40G-2 | Kato<br>CR350Ri | Böcker<br>AK 42/4000 | Allen<br>T664 |
|------------------|-------------------------|-------------------------|------------------|-------------------|--------------------|-----------------|----------------------|---------------|
| Capacity         | 35t @3m                 | 40t@2.5m                | 40t@ 2.6m        | 40t@2.6m          | 40t@2.5m           | 35t @ 2.6m      | 4t@8.2m              | 6.1t@3.05m    |
| Boom             | 30m                     | 35m                     | 30.4m            | 37.4m             | 35.2m              | 32.5m           | 32.0m                | 19.8m         |
| Axles            | 2                       | 2                       | 2                | 2                 | 2                  | 2               | 2                    | 2             |
| Max lift ht      | 44m                     | 44m                     | 47m              | 47m               | 45m                | 47.3m           | 40.5m                | 20.7m         |
| Max radius       | 40m                     | 39m                     | 28m              | 36m               | 38m                | 34.5m           | 37m                  | 13.71m        |
| Max jib/ext      | 15m double              | 9.5m single             | 15m double       | 15m double        | 9m single          | 14m 3 section   | 8.9m double          | 3.05m single  |
| Length           | 10,310mm                | 10,930mm                | 10,575m          | 10,684mm          | 11,031             | 9,765           | 10,550               | 6,170         |
| Width            | 2,550                   | 2,550                   | 2,550            | 2,550             | 2,550              | 2,620           | 2,550                | 2,410         |
| Height           | 3,550mm                 | 3,550mm                 | 3,350mm          | 3,350mm           | 3,551              | 3,595           | 3,990                | 3,460         |
| Outrigger Spread | 6,028mm                 | 6,028mm                 | 5,950            | 5,950             | 6,000mm            | 6,800mm         | 5,550mm              | N/A           |
| Drive/steer      | 4x4x4                   | 4x4x4                   | 4x4x4            | 4x4x4             | 4x4                | 4x4             | 4x2                  | 6x4x2         |
| Max speed        | 80kph                   | 80kph                   | 80kph            | 80kph             | 85kph              | 49kph           | N/A                  | 53kph         |
| Power            | 210kW                   | 210kW                   | 205kW            | 205kW             | 205kW              | 200kW           | N/A                  | 103hp         |
| Emission         | Euro 4                  | Euro 4                  | Euro 4           | Euro 4            | Euro 3             | Euro 4/3B       | N/A                  | N/A           |
| Grade            | 60%                     | 60%                     | 58%              | 58%               | 74%                | 56%             | N/A                  | N/A           |
| Cap@ 10m         | 8t                      | 9.1t                    | 8.1t             | 8.55t             | 8.8t               | 8.1t            | 3.0t                 | 1.5t@ 9m      |
| Cap@ 20m         | 2.5t                    | 3.0t                    | 2.4t             | 2.8t              | 2.8t               | 2.2t            | 1.0t                 | 0.82@13.7m    |
| Cap@ 30m         | 1.1t                    | 1.2t                    | 1.05t@28m        | 1.25t             | 1.2t               | 0.55t           | 0.5t                 | N/A           |
| Cap@ 40m         | 0.4t                    | 0.4t@39m                | 0.7t@36m         | 0.7t@36m          | 0.6t@38m           | 0.35t@34.4m     | 0.25t@37m            | N/A           |