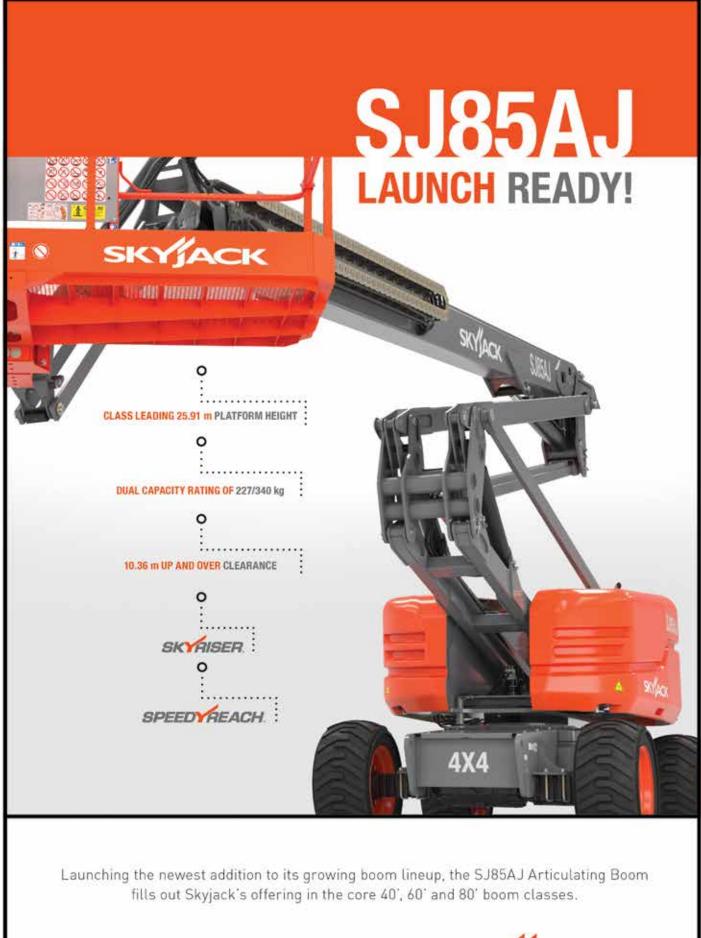

ey will not only have IPAF Rental + status, but as the scheme has now been accredited by Safety Schemes In Procurement (SSIP), will also have automatic SSIP accreditation. The audit also supports or leads to ISO9001, 14001 and 18001 certification. Current members have until September 2019 to comply.

IPAF chief executive Tim Whiteman said: "This is a really positive evolution of IPAF membership and reflects our members' desire that end users should have the utmost confidence that using an IPAF member company is the best guarantee of the highest levels of safety, expertise and customer service."



#### PALFINGER

#### HIGH. HIGHER. THE HIGHEST.

PALFINGER P 1000 - Top Class. The largest All-Terrain Access Platform is characterised by its user-friendliness and safety.

LIFETIME EXCELLENCE



FOR MORE INFORMATION VISIT WWW.SKYJACK.COM



#### **C**<sub>a</sub> **ews** HIGHLIGHTS

Richard Thomas

Pitre

Gary Smith

Daniel Ng

- A-Plant CEO Sat Dhaiwal will retire next July and be succeeded by **Richard** Thomas.
- German rental company AFI has purchased 80 aerial lifts.
- UK rental company **Facelift** has taken 10 new 11.2m **Dingli** AMWP 11.5-8100 mast booms.

Sạt Dhaiwal

- Snorkel has appointed KH Lift as distributor for Denmark.
- The German army has ordered 71 Liebherr cranes.
- UK rental company GTAccess has taken a 47ft ATN Zebra 16 STAB boom lift with levelling jacks.
- US distributor Empire Crane has promoted Karl Pitre to branch manager Bridgewater, NJ branch.
- 2 Cousins has taken the first JCB aerial lift to be delivered worldwide - a 19ft S1930e slab scissor lif