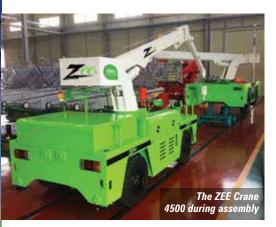

Mast boom crane

As we have already seen, lifting and moving a load in an industrial situation is more about finding the right tool for the job - irrespective of size. This year's Vertikal Days



The K 12500 a self-propelled assembly crane with telescopic jib from Hematec Arbeitsbühnen at Vertikal Days

> also witnessed the UK debut of another unusual product - a mast boom industrial crane - from German manufacturer Hematec Arbeitsbühnen. Hematec calls its K 12500 a self-propelled assembly crane with telescopic jib.



**IMITED** CRANES

#### Mini crane hire specialists **UK wide**

- Spider crane hire
- Lifting attachments
- Contract lifts
- Lift Supervisor/ Slinger Banksman





**Call us today:** 0845 128 8911 - HIRE DESK or email us on office@liftltd.com www.liftminicranehire.co.uk



Whatever its name it has a maximum tip height of 10.5 metres with a 500kg lift capacity. and a maximum radius of almost five metres with a 300kg load at a height of almost seven metres, or take 500kg to a radius of 3.6 metres. The machine can also slew or travel with its maximum capacity even when over the side. Overall width is just 980mm but the weight however is a fairly hefty 4.8 tonnes. Based on the company's well proven Helix mast boom platform with a three section telescopic luffing jib in place of the basket, the unit is battery operated with direct electric drive and remote controls. The company has so far delivered 12 units to companies such as Audi, Bosch, Borbet, Mercedes-Benz and Volkswagen all of which appreciated its ability to work in restricted space conditions.

#### Ba