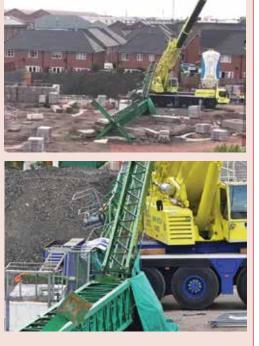

#### **Fatal tower crane** overturn in UK

A luffing jib tower crane with free standing counterweighted base being erected by Falcon **Tower Crane Services** overturned in Crewe, UK last month injuring the crane operator David Webb and killing two tower crane erectors - David Newall 36, and Rhys Barker 18 - who were trapped under the collapsed tower.

Details of what caused the overturn on the site of a new care home have not been released, while the investigation being carried out by the HSE and police continues. As the tower crane collapsed its jib landed on a house adjacent to the site and across a John Sutch Crane Hire All Terrain crane used in the erection but not

carrying out any lifts at the time the tower began to lean.

A full incident report along with a statement from Falcon Tower Cranes can be found online at http://www.vertikal.net/en/news/story/28333/