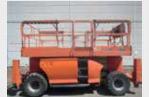

# Two ax le cranes

What is happening in the two axle All Terrain crane market? In spite of them having probably one of the poorest returns on investment of any crane - thanks to very low rental rates and a relatively high purchase price - reasonable numbers are still being sold. In fact there appears to have been a substantial pick up in the market in places like the UK and other parts of Western Europe.

Most larger crane rental companies say they are obliged to keep a number of these machines in their fleets in order to provide clients with a full service package. However there are alternatives such as aluminium truck cranes from companies like Böcker. We take a look at the market and compare the two axle All Terrains currently on the market and try and find out why they are still popular.

#### Why buys a two axle AT?

Even if you have decided that the small two axle crane is exactly what you want there are very few to choose from. Of the major crane manufacturers only Liebherr and Terex offer cranes with Euro 4 compliant engines - although Tadano does have a Euro 3 crane. If we look back over the past 12 years of the C&A UK rental rate survey we can see that while rates have fluctuated over the period. They have slowly improved from an average of about £330 a day for a 25-45 tonne AT to £457 for a 30-45 tonne crane in the last survey carried out at the end of 2016.