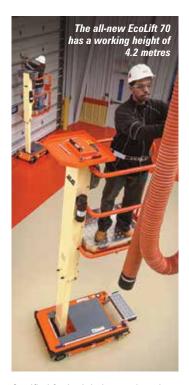

#### **EcoLifts**

JLG has substantially expanded its range of low-level aerial lifts following the acquisition of Power Towers in June 2015 adding the manually powered EcoLift platforms to its LiftPod personal portable lift line up. The company says that more customers are looking for safer. more efficient, simple, portable, cost-effective alternatives to ladders and scaffolding. The JLG EcoLift push around platforms use an ingenious, easy to use lift/ lower system first seen on the Power Towers pecolift, unveiled in 2012. To raise the platform the user simply turns a handle which assists the pneumatic springs inside the mast to lift you to the maximum working height of 3.5 metres for the EcoLift 50 - the JLG version of the original Pecolift - and 4.2

metres for the all-new EcoLift

The LiftPod FT140 full erected.

70, (simply the ecolift in Power Towers branding) which has slightly larger overall dimensions. The two models have no motors, batteries or hydraulic oil to worry about and are therefore virtually maintenance-free, always ready to use and certainly very quiet. Both models have a 150kg maximum platform capacity, more than enough for one person, some materials and tools.