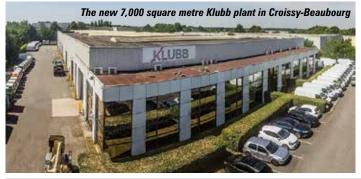

#### Klubb opens new truck mounted plant French aerial lift manufacturer Klubb opened its

French aerial lift manufacturer Klubb opened its new 7,000 square metre facility last month, with an open day. The plant will produce larger truck mounted lifts including the Xtenso range which is based on designs acquired in the recent Comilev assets purchase. The new plant - located on a 3.2 acre site in Croissy-Beaubourg to the east of Paris will begin with the manufacture of three telescopic truck mounts, the 18.5 metre Xtenso 3, 21 metre Xtenso 4 and 25.5 metre Xtenso 5, all of which feature straight telescopic booms plus a two section telescopic jib with 180 degrees of articulation.

The new facility joins the existing Klubb plant in nearby Ferrières-en-Brie which opened at the start of last year and builds van and light truck mounted lifts. The company says that production there has now reached 1,000 units a year and hopes to reach 1,700 units with the addition of the new facility.

Chief executive Julien Bourrellis at the opening said: "The group has achieved 20 percent growth, thanks to the development of our export activity. The aerial platform industry is very competitive. Our family run group must therefore find innovative ways to diversify in order to continue producing in France and develop further. Our investment in the production of truck-mounted aerial platforms is a major aspect of the strategy."