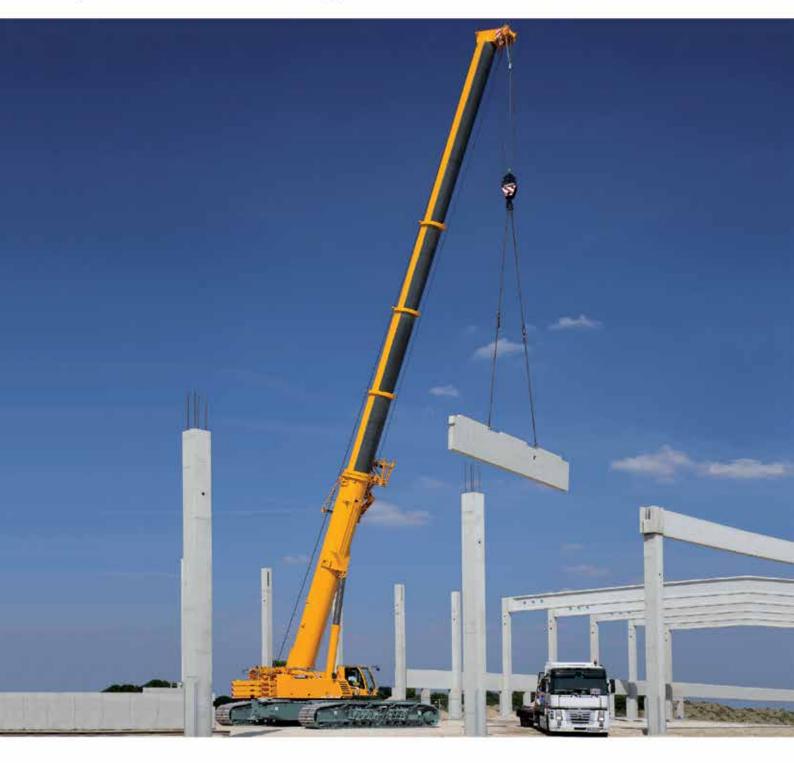

# Two ax le cranes

What is happening in the two axle All Terrain crane market? In spite of them having probably one of the poorest returns on investment of any crane - thanks to very low rental rates and a relatively high purchase price - reasonable numbers are still being sold. In fact there appears to have been a substantial pick up in the market in places like the UK and other parts of Western Europe.

Most larger crane rental companies say they are obliged to keep a number of these machines in their fleets in order to provide clients with a full service package. However there are alternatives such as aluminium truck cranes from companies like Böcker. We take a look at the market and compare the two axle All Terrains currently on the market and try and find out why they are still popular.