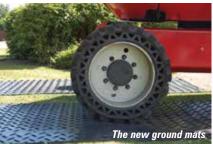

# New ground protection mat

UK-based Outriggerpads has launched a new heavy-duty ground protection mat manufactured from high density polyethylene.

A standard steel connector joins the mats together to form a temporary roadway, while a four-way link bar is also available for creating a larger surface area. Two sizes are available - 1.8 metre x 900mm, designed to accommodate small to medium size aerial lifts and mini cranes, and

weighing 24kg, and 2.88 x 1.44 metres which are suitable for large platforms, telehandlers and cranes weighing up to 65 tonnes. Weighing 65kg they features six handles, for easier placement.