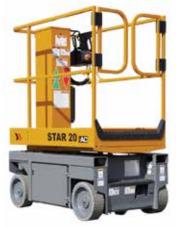

#### A 20ft mast lift

For those looking for just a bit more height from a mast type lift, Haulotte has recently unveiled a new 20ft mast lift, the Star 20. Initially aimed

Haulotte Star 20 stowed.

at the North American market, the new machine has direct AC electric drive, roll-out deck extension and multi-stage hydraulic lift cylinder avoiding the need to inspect and replace chain extension systems.

Certified for both indoor and outdoor work, the new machine is based on the 13ft Star 6 AC, but has a larger heavier five section mast and additional counterweight. Weighing in at 1,170kg, it features both lateral and longitudinal fork pockets and active pothole protection. Unfortunately there are no plans yet to launch this new product in Europe.