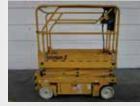

#### On the cover: A Skyjack SJ16 with short traversing deck being used to carry out maintenance on an

overhead crane.

Industrial access

33

Industrial lifting

#### industrial access H

unveiled a new 20ft Star 20

details have so far been released and it is expected to weigh just under 1,000kg allowing the 6.7 metre working height lift to be transported in a one tonne elevator. The TM16E will go head to head with the Skyjack SJ16 which has been on the market for almost seven years and carved out a reasonable niche for the larger mast type lift. This has been helped by the fact that 19ft scissors have gained weight over the years meaning they are now too heavy for many small elevators. When the original 19ft scissors such as the UpRight MX19 were launched they weighed less than one tonne.