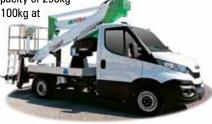

#### Co.M.eT adds two truck mounts

Italian aerial lift manufacturer Co.M.eT has unveiled two new articulated truck mounted platforms, the 18 metre 18-7.5 and the 21 metre 21-8.5. Both models feature dual sigma-type risers and a two section telescopic boom, with simple full pressure hydraulic controls, 'H' type beam and jack outriggers front and rear, dynamic load and work envelope monitoring providing a maximum platform capacity of 250kg

at about six metres outreach and 100kg at full outreach, which is 7.5 metres on the 18-7.5 and 8.5 metres on the 21-8.5. Chassis options include Iveco, Nissan or Renault.

> Co.M.eT 21-8.5 truck mounted platform.