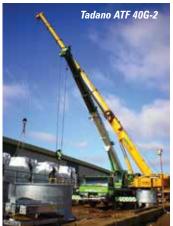

#### What to buy?

Given the recent state of the two axle All Terrain market it is perhaps not surprising that only two of the four major AT crane manufacturers continue to offer products. Liebherr has two cranes - a 30 and 40 tonner, while Terex has its 40 tonne AC40 in standard and long-boom configuration. Terex is also set to re-introduce a new range of Demag City cranes sometime in the near future, but until then Kato has the market almost to itself. Tadano currently has no plans to equip its 40 tonne ATF 40G-2 which is sells in the Middle East and Oceania with a European legal drive train, nor is it rushing to Europeanise its 13 tonne GR-120EX City crane.