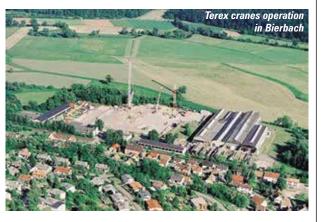

#### German optimism at **Terex** Cranes

Terex Cranes has reached a positive agreement with the Works Council and union IG Metal regarding its German production facilities as order intake improves. When the company announced substantial restructuring plans in December it anticipated between 300 and 500 job losses in the Zweibrücken area as the Bierbach plant was closed and Dinglerstraße-Zweibrücken offices transferred to Wallerscheid. However the situation now looks a great deal more optimistic.

The Bierbach facility has been sold to Trier-based Steil Kranarbeiten with part of it to be rented back for test and inspection work with current employees remaining on site. A further 150 employees involved with steel fabrication, along with the repair and spare parts centre, will gradually transfer to Zweibrücken over the next 18 months with the balance being offered places by the site's new owners.

Terex has also agreed a 'future proof' deal that promises no redundancies due to internal restructuring before 2021 and a guarantee of no job losses at all before 2019

regardless of order intake. In exchange the Works Council and union have agreed a flexibility plan that adjusts hours and staffing to demand. The company will also invest €25 million in the plant and train at least 32 new staff each vear.