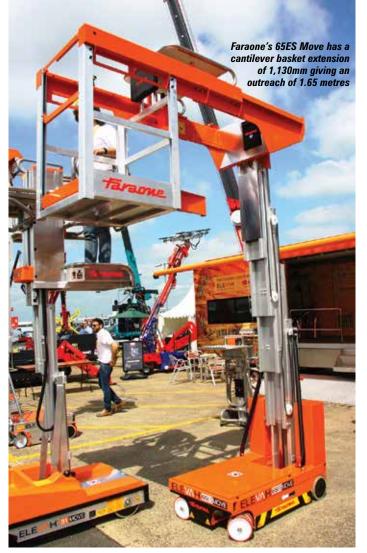

#### And now for something completely different

Over the past few years the company has consistently introduced innovative, lightweight, self-propelled platforms and this vear added the 15ft Faraone Elevah 65ES Move. With aluminium mast and basket, the Italian-built 6.5 metre working height Elevah 65ES Move is the smaller of two models the other being the 19ft Elevah 80ES Move with 7.75 metres working height. Both lifts have overall dimensions of 1.51 metres long and 780mm wide with closed heights of 1.77 and 1.99 metres respectively. Unlike the standard 65 Move, the ES versions incorporate a suspended cantilever basket extension providing 1,130mm additional outreach allowing users to reach 1.65 metres beyond the machine's chassis. Platform capacity is 200kg and the machine has an overall weight of just over a tonne at 1,090kg for the 65ES and 1,110kg for the larger 80ES.