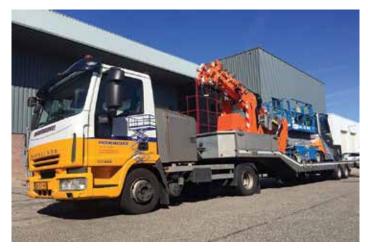

#### Industrial lifting 33

The range of lifting equipment available or suited for industrial applications is continuously growing and evolving. Whether it involves lifting huge production machinery or just a small engine or pump, an ideal piece of equipment is sure to be available. We take a look at how to find the right tool for the job.