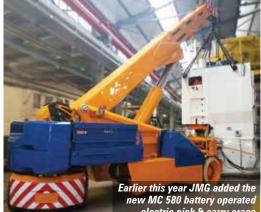

extending as is the case with the rest of its range. Maximum capacity is 11.3 tonnes and the three section mast gives a 3.7 metre lift height on the forks, which increases to just under seven metres when using the optional

boom attachment. Overall weight of the 17/25 is 13.6 tonnes.

#### Skid steer crane attachment

Other weird and wonderful lifting devices include the SkidCrane. Perhaps not primarily aimed at the industrial lifting market, it is an attachment that converts a skid steer loader into a unit capable of lifting up to 2.3 tonnes and up to 13.1 metres. The SkidCrane is a compact hydraulically controlled crane attachment that is easy to attach, use and transport and ideal for working in confined spaces particularly on flat hard surfaces. Remote controls are also available.





electric pick & carry crane



### industrial lifting Cta

# Jekko of the model Over the past few years Italian mini and spider

crane manufacturer Jekko has been developing at a rapid pace. Cranes & Access caught up with chief executive Diego Tomasella at the opening of a new production hall to learn about the company's latest developments.

Five years ago, Jekko produced just 80 spider cranes a year however with annual growth of around 40 percent is it now forecasting shipments of 250 cranes this year - more than three times as many. However this is set to grow to 400 units a year over the next two years as production is further expanded. A new assembly facility has just opened located five kilometres from its headquarters in Colle Umberto to the north of Treviso. near Venice. Total ar