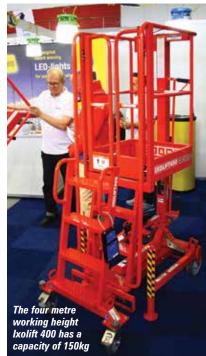

#### Ixolift

Another different take on a pusharound work platform comes from Finnish company Ixolift. The Ixolift 400 has a working height of up to four metres and like the Peco/ Eco lift uses a gas-spring to raise the platform. Maximum capacity

> is 150kg and the unit has a minimum platform height of just under a metre. The lift is

cranes & access July 2017 26