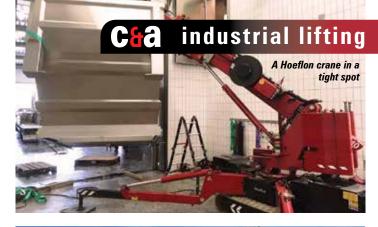

#### Industrial lifting 33

The range of lifting equipment available or suited for industrial applications is continuously growing and evolving. Whether it involves lifting huge production machinery or just a small engine or pump, an ideal piece of equipment is sure to be available. We take a look at how to find the right tool for the job.