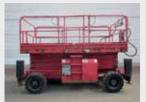

# Two ax le cranes

What is happening in the two axle All Terrain crane market? In spite of them having probably one of the poorest returns on investment of any crane - thanks to very low rental rates and a relatively high purchase price - reasonable numbers are still being sold. In fact there appears to have been a substantial pick up in the market in places like the UK and other parts of Western Europe.

Most larger crane rental companies say they are obliged to keep a number of these machines in their fleets in order to provide clients with a full service package. However there are alternatives such as aluminium truck cranes from companies like Böcker. We take a look at the market and compare the two axle All Terrains currently on the market and try and find out why they are still popular.

#### Why buys a two axle AT?

Even if you have decided that the small two axle crane is exactly what you want there are very few to choose from. Of the major crane manufacturers only Liebherr and Terex offer cranes with Euro 4 compliant engines - although Tadano does have a Euro 3 crane. If we look back over the past 12 years of the C&A UK rental rate survey we can see that while rates have fluctuated over the period. They have slowly improved from an average of about £330 a day for a 25-45 tonne AT to £457 for a 30-45 tonne crane in the last survey carried out at the end of 2016.