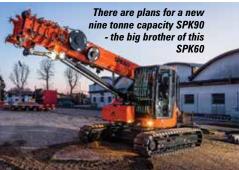

d remote control with two manual extensions on the JF30 and a single extension

The 15.5 tonne capacity JF 545

on the JF40. The JF 30 has an outrigger spread of 3.4 metres and weighs 1,400kg whereas the JF 40 has a four metre square spread and weighs 1,600kg. Both have a 2.4kph travel speed and gradeability of 20 degrees.

"Jekko will not rank among the top two mini crane companies in the coming years, but we can keep pace with the competition," says Tomasella. "Our goal has always been to come up with new ideas for the market. In a conservative market the smaller cranes can open doors."

New developments include a new colour scheme and decals from next year, the launch of a new MPK05, a new hydraulic jib for the SPX312 and a new nine tonne capacity SPK90 - the big brother of the SPK60.





### SUPPLIERS OF PREMIUM QUALITY LUBRICANTS TO THE ACCESS INDUSTRY

To download an off-highway sector brochure, detailing our products please visit www.gblubricants.co.uk or call 0191 490 4312 for further information or technical support.





### Electric Pick & Carry Cranes Go Electric Go Green



Via Sito Nuovo 14, 29010 Sarmato (PC) Italy | +39 0523 8486 | info@jmgcranes.com | www.jmgcranes.com

**HB** 

LUBRICANTS

### THE BIGGEST EUROPEAN EVENT OF THE YEAR DEDICATED TO THE LIFTING, INDUSTRIAL & PORT HANDLING EQUIPMENT AND HEAVY TRANSPORT VEHICLES







www.italplatform.org



For info and stand booking: info@gisexpo.it - Ph. +39 010 5704948

HUNDREDS OF MACHINERIES ON DISPLAY

#### rental software

# Rental software **keep it simple** 0

When you speak to many rental companies o