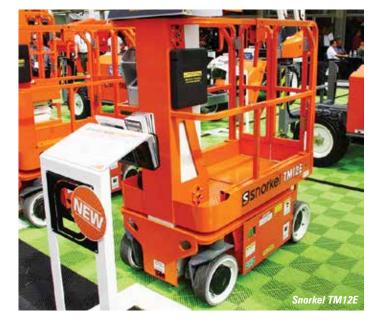

#### New mast lifts

Unlike the new Faraone ES, masttype self-propelled lifts traditionally had no extension, but most now have short roll-out decks, or in the case of the Skyjack SJ12 and SJ16 a short traversing deck. Snorkel launched its new 12ft TM12E, a direct electric drive version of the original hydraulic drive TM12 at Conexpo in March. The 5.6 metre working height lift features the same 450mm extension as the regular machine, while direct electric drive system offers significantly improved duty cycles and a true zero inside turning radius. The new machine also features a triple stage hydraulic cylinder lift system in place of the old single stage cylinder with extension chains. Platform capacity remains at 227kg with roll-out deck extension as standard, new upper control box with an integrated power to platform outlet common with Snorkel's electric slab scissor lift family.

Other standard features include saloon-type entry gates, descent and tilt alarms, emergency lowering chassis controls, crane lifting points, integrated 110 volt 20 amp battery charger and on-board diagnostics display as well as two years parts and labour warranty. Overall weight is 884kg.