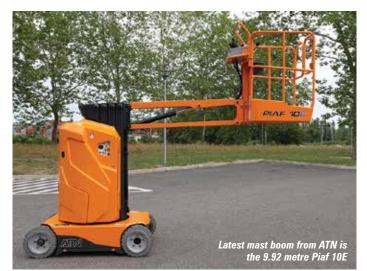

#### New mast lifts

Unlike the new Faraone ES, masttype self-propelled lifts traditionally had no extension, but most now have short roll-out decks, or in the case of the Skyjack SJ12 and SJ16 a short traversing deck. Snorkel launched its new 12ft TM12E, a direct electric drive version of the original hydraulic drive TM12 at Conexpo in March. The 5.6 metre working height lift features the same 450mm extension as the regular machine, while direct electric drive system offers significantly improved duty cycles and a true zero inside turning radius. The new machine also features a triple stage hydraulic cylinder lift system in place of the old single stage cylinder with extension chains. Platform capacity remains at 227kg with roll-out deck extension as standard, new upper control box with an integrated power to platform outlet common with Snorkel's electric slab scissor lift family.

Snorkel is also planning to launch a new larger version - the 16ft TM16E - with very similar specifications and features which should be available in the autumn. Only basic

#### industrial access H

unveiled a new 20ft Star 20

details have so far been released and it is expected to weigh just under 1,000kg allowing the 6.7 metre working height lift to be transported in a one tonne elevator. The TM16E will go head to head with the Skyjack SJ16 which has been on the market for almost seven years and carved out a reasonable niche for the larger mast type lift. This has been helped by the fact that 19ft scissors have gained weight over the years meaning they are now too heavy for many small elevators. When the original 19ft scissors such as the UpRight MX19 were launched they weighed less than one tonne.