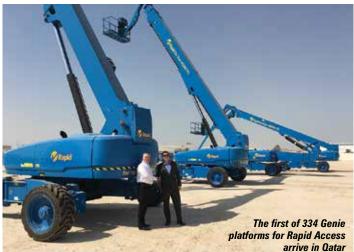

#### **334 Genies for Rapid**

Rapid Access - Lavendon's Middle East operation now part of Loxam has taken delivery of the first of 334 new Genie booms and scissor lifts.

The new machines include the 180ft SX-180, 150ft SX-150, 135ft SX-135 XC and 125ft SX-125 XC telescopics, while the articulated booms are topped by the 135ft ZX-135/70 on the new, more compact X chassis. The first units have already arrived in Qatar and Kuwait.

arrive in Qatar