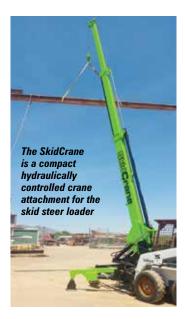

me extending as is the case with the rest of its range. Maximum capacity is 11.3 tonnes and the three section mast gives a 3.7 metre lift height on the forks, which increases to just under seven metres when using the optional

boom attachment. Overall weight of the 17/25 is 13.6 tonnes.

#### Skid steer crane attachment

Other weird and wonderful lifting devices include the SkidCrane. Perhaps not primarily aimed at the industrial lifting market, it is an attachment that converts a skid steer loader into a unit capable of lifting up to 2.3 tonnes and up to 13.1 metres. The SkidCrane is a compact hydraulically controlled crane attachment that is easy to attach, use and transport and ideal for working in confined spaces particularly on flat hard surfaces. Remote controls are also available.





electric pick & carry crane



### industrial lifting Cta

# Jekko of the model Over the past few years Italian mini and spider

crane manufacturer Jekko has been developing at a rapid pace. Cranes & Access caught up with chief executive Diego Tomasella at the opening of a new production hall to learn about the company's latest developments.

Five years ago, Jekko produced just 80 spider cranes a year however with annual growth of around 40 percent is it now forecasting shipments of 250 cranes this year - more than three times as many. However this is set to grow to 400 units a year over the next two years as production is further expanded. A new assembly facility has just opened located five kilometres from its headquarters in Colle Umberto to the north of Treviso. near Venice. Total