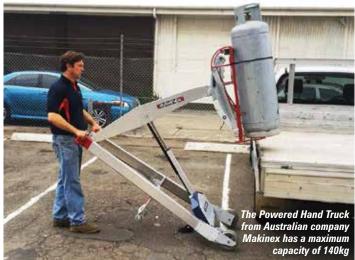

holds at the other. A long telescopic cylinder is connected centrally near the wheels to the moveable lifting arm which has a maximum lift of 1.9 metres. Power is supplied by an 18 volt battery pack.



The 600kg capacity Innolift can sef-load and unload items from the back of a van or truck

#### Portable material loader

Another interesting hand operated lifting product aimed at the smaller delivery sector is the Portable Self Loading fork lift from American company Innolift. The very clever product can self-load and unload items up to 600kg from the back of a van or truck and then operate in the same way as a walk behind material/fork lift. Maximum lift height is one metre. Once it has helped load the van it can load itself into the back, ready to unload the cargo at the next stop.





#### industrial lifting Ca



#### Up and down the stairs

Moving loads up and down stairs is another application that has spurred manufacturers to develop numerous innovative stair climbing cart solutions including rubber tracked carriers. CTE has developed and refined its product offerings in this sector with its Pianoplan 600J range of machines. The various models range from a standard transporter, to the Horizontal model that will maintain a level cargo deck while travelling up a flight of stairs and the Vertical model which will lift and tilt a large bulky load from the end then tilt it to the horizontal for the journey/steps and then raise it back to the upright position when in its final location. Maximum capacity



weight of the machines runs from 300kg for the standard model to