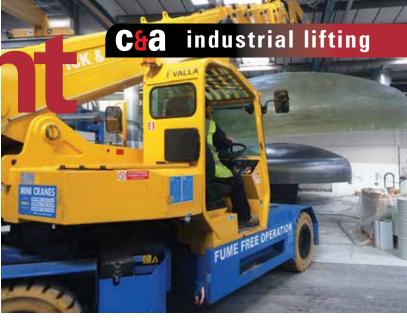

#### Industrial lifting 33

The range of lifting equipment available or suited for industrial applications is continuously growing and evolving. Whether it involves lifting huge production machinery or just a small engine or pump, an ideal piece of equipment is sure to be available. We take a look at how to find the right tool for the job.

#### On the cover: A Skyjack SJ16 with short traversing deck being used to carry out maintenance on an

overhead crane.

Industrial access

33

Industrial lifting