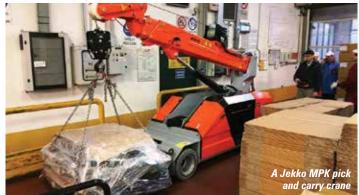

#### Industrial lifting 33

The range of lifting equipment available or suited for industrial applications is continuously growing and evolving. Whether it involves lifting huge production machinery or just a small engine or pump, an ideal piece of equipment is sure to be available. We take a look at how to find the right tool for the job.