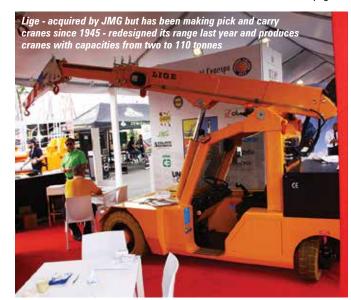

ree metre jib. Overall weight is just over nine tonnes.

#### **JMG expands**

Italian crane manufacturer JMG Cranes is a relatively recent addition to the pick & carry crane market founded in 2007 by Maurizio Manzini, and joining other Italian companies such as Ormig, Valla and Galizia. Since then the company has unveiled a number of innovations, including the first electric pick & carry crane with a Programmable Logic Controller in 2013, and the first narrow width -2,290mm wide - 45 tonne pick and carry crane in 2014. Last year the company acquired Lige another small local industrial crane manufacturer with 70 years experience - and this year added the new MC 580 battery operated electric pick & carry crane to its 17 model line-up, with a 58 tonne maximum capacity. Continued on page 49









#### HA26 RTJ PRO

BUILDING ON SUCCESS of HA16 range and HA20 range.

With the best working envelop and its exclusive 350kg load capacity, the 26m articulating boom is the machine you expected. Our latest innovations in terms of safety and return on investment are about to become your new standard:

- > NEW Haulotte ACTIV'Lighting System for easy and safe loading and unloading procedures
- > NEW generation of Haulotte ACTIV'Shield Bar to prevent crushing risks and protect operators
- > NEW Haulotte Stop Emission System that automatically stops and restarts the engine
- > NEW Haulotte ACTIV'Screen with on-board diagnostic system to support users in maintenance operations











BUSIN SOLLE.























### www.vertikal.net

**Clealer Guide** Cranes Aerial work platfor