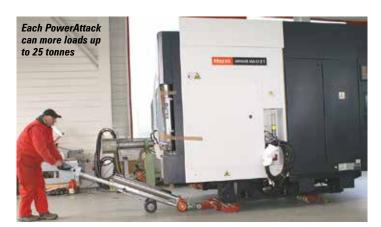

or holds at the other. A long telescopic cylinder is connected centrally near the wheels to the moveable lifting arm which has a maximum lift of 1.9 metres. Power is supplied by an 18 volt battery pack.



The 600kg capacity Innolift can sef-load and unload items from the back of a van or truck

#### Portable material loader

Another interesting hand operated lifting product aimed at the smaller delivery sector is the Portable Self Loading fork lift from American company Innolift. The very clever product can self-load and unload items up to 600kg from the back of a van or truck and then operate in the same way as a walk behind material/fork lift. Maximum lift height is one metre. Once it has helped load the van it can load itself into the back, ready to unload the cargo at the next stop.





#### industrial lifting Ca



#### Up and down the stairs

Moving loads up and down stairs is another application that has spurred manufacturers to develop numerous innovative stair climbing cart solutions including rubber tracked carriers. CTE has developed and refined its product offerings in this sector with its Pianoplan 600J range of machines. The various models range from a standard transporter, to the Horizontal model that will maintain a level cargo deck while travelling up a flight of stairs and the Vertical model which will lift and tilt a large bulky load from the end then tilt it to the horizontal for the journey/steps and then raise it back to the upright position when in its final location. Maximum capacity



weight of the machines runs from 300kg for the standard model