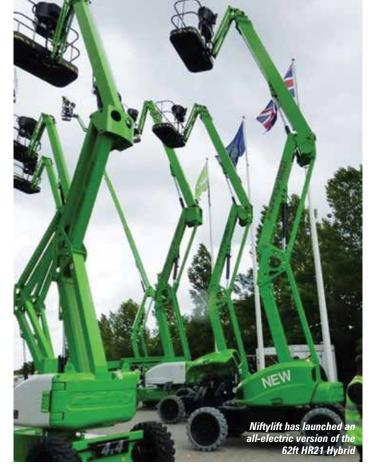

#### 500 new machines for AFI

AFI has ordered 500 new platforms worth £7 million for its AFI-Uplift fleet, with new truck mounted and spider lifts for the Wilson Access fleet.

The order includes a range of scissor and boom lifts from Skyjack, JLG, Genie, Haulotte and Manitou ranging from the 10 metre Haulotte Star 10 mast boom, through to the 180ft Genie SX-180, one of 10 large booms including four 63ft Niftylift HR21s, three 98ft Haulotte HA32PX articulated booms and three 150ft JLG 1500SJ telescopics. Truck mounts include two 30 metre P300s and a 48 metre P480, while the spider lifts include two of the new Hinowa 17.75 Lightlifts.