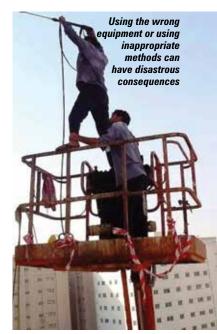

#### Don't be a Death Wish

However, as we can see from the continuing number of accidents/ incidents and Death Wish reports on Vertikal.net there are still far too many companies and individuals using inappropriate methods as well as incorrect or dangerous equipment when working at height. True, there is probably an additional financial cost when carrying out the job using powered access equipment but the benefits can result in completing the work quicker and safer with far less risk both to the workers and surrounding people and property. And as to the cost, if the extra is not made up for by the additional efficiency it is certainly hundreds of times less expensive than the costs of an injury or other incident, not to mention fines following unannounced inspections of 'whistle blowing' reports to the safety authorities.

Unfortunately those that only need to work at height occasionally and small industrial and commercial facilities - perhaps know no better and often try and make do, often with disastrous consequences. Perhaps more working at height incidents occur in the home? The A&E departments of hospitals are testament to the fact that in the domestic situation the human brain somehow disconnects from reality when working at height - using chairs, wobbly ladders, roofs etc - climbing onto almost anything that may create a purpose-built death-trap.