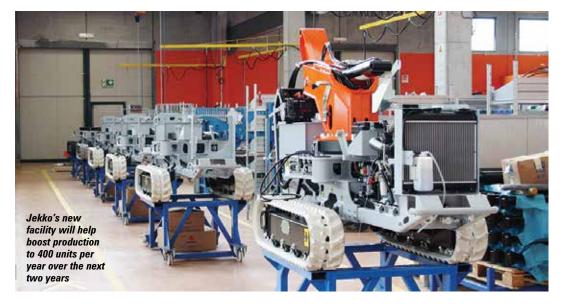

remote control with two manual extensions on the JF30 and a single extension

The 15.5 tonne capacity JF 545

on the JF40. The JF 30 has an outrigger spread of 3.4 metres and weighs 1,400kg whereas the JF 40 has a four metre square spread and weighs 1,600kg. Both have a 2.4kph travel speed and gradeability of 20 degrees.

"Jekko will not rank among the top two mini crane companies in the coming years, but we can keep pace with the competition," says Tomasella. "Our goal has always been to come up with new ideas for the market. In a conservative market the smaller cranes can open doors."

New developments include a new colour scheme and decals from next year, the launch of a new MPK05, a new hydraulic jib for the SPX312 and a new nine tonne capacity SPK90 - the big brother of the SPK60.





### SUPPLIERS OF PREMIUM QUALITY LUBRICANTS TO THE ACCESS INDUSTRY

To download an off-highway sector brochure, detailing our products please visit www.gblubricants.co.uk or call 0191 490 4312 for further information or technical support.





### Electric Pick & Carry Cranes Go Electric Go Green



Via Sito Nuovo 14, 29010 Sarmato (PC) Italy | +39 0523 8486 | info@jmgcranes.com | www.jmgcranes.com

**HB** 

LUBRICANTS

### THE BIGGEST EUROPEAN EVENT OF THE YEAR DEDICATED TO THE LIFTING, INDUSTRIAL & PORT HANDLING EQUIPMENT AND HEAVY TRANSPORT VEHICLES







www.italplatform.org



For info and stand booking: info@gisexpo.it - Ph. +39 010 5704948

HUNDREDS OF MACHINERIES ON DISPLAY

#### rental software

# Rental software **keep it simple** 0

When you speak to many rental companies or