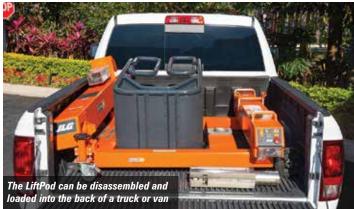

The new JLG LiftPod FT70 and LiftPod FT140 portable lifts also feature a platform capacity of 150kg and working heights of 4.2 and 6.1 metres respectively. Consisting of four or five key components, the lifts can be easily disassembled and then reassembled for loading into the back of a car or van, when moving any distance between sites. A 40 volt lithium-ion battery system powers the lifts.

The components or modules, comprise a base frame and counterweight, one or two mast sections and platform. On the smaller FT70 the single mast section is the heaviest module weighing 32kg, while the FT140 the 33.6kg base frame is heaviest. Total weight is 94.5kg for the FT70 and 148kg for the FT140.