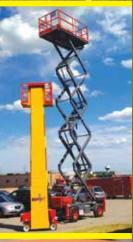

#### Industrial access 23

As summer vacations approach many companies are preparing to carry out annual maintenance, cleaning, repairs and plant layout changes to their production facilities. We review some of the latest equipment introductions suited to this type of work.

#### industrial access H

unveiled a new 20ft Star 20

details have so far been released and it is expected to weigh just under 1,000kg allowing the 6.7 metre working height lift to be transported in a one tonne elevator. The TM16E will go head to head with the Skyjack SJ16 which has been on the market for almost seven years and carved out a reasonable niche for the larger mast type lift. This has been helped by the fact that 19ft scissors have gained weight over the years meaning they are now too heavy for many small elevators. When the original 19ft scissors such as the UpRight MX19 were launched they weighed less than one tonne.