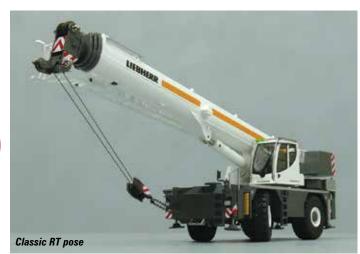

#### a small All Terrains

# Two ax le cranes

What is happening in the two axle All Terrain crane market? In spite of them having probably one of the poorest returns on investment of any crane - thanks to very low rental rates and a relatively high purchase price - reasonable numbers are still being sold. In fact there appears to have been a substantial pick up in the market in places like the UK and other parts of Western Europe.

Most larger crane rental companies say they are obliged to keep a number of these machines in their fleets in order to provide clients with a full service package. However there are alternatives such as aluminium truck cranes from companies like Böcker. We take a look at the market and compare the two axle All Terrains currently on the market and try and find out why they are still popular.

#### Why buys a two axle AT?

Even if you have decided that the small two axle crane is exactly what you want there are very few to choose from. Of the major crane manufacturers only Liebherr and Terex offer cranes with Euro 4 compliant engines - although Tadano does have a Euro 3 crane. If we look back over the past 12 years of the C&A UK rental rate survey we can see that while rates have fluctuated over the period. They have slowly improved from an average of about £330 a day for a 25-45 tonne AT to £457 for a 30-45 tonne crane in the last survey carried out at the end of 2016.