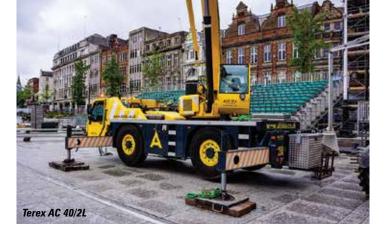

 US rental company Central Mass Crane Service has taken a 100t Tadano ATF 100G-4 All Terrain crane.

Brian Wiggins

Jacques Valckenaere

- Netherlands-based Hovago Cranes has added to its management team.
- JLG has appointed Rumaillah Motors as a dealer in Qatar.
- US-based Maxim Crane Works is to build a \$4.7 million office complex.
- Scotland's Horizon Reinforcing & Crane Hire has taken a 40t Terex AC 40/2L.
- JLG has appointed Jacques Valckenaere as telematics manager Europe, Middle East and Africa.
- UK-based Media Access Solutions has purchased three Airo electric
- A crane operators' strike brought sites in Dublin, Ireland to a standstill