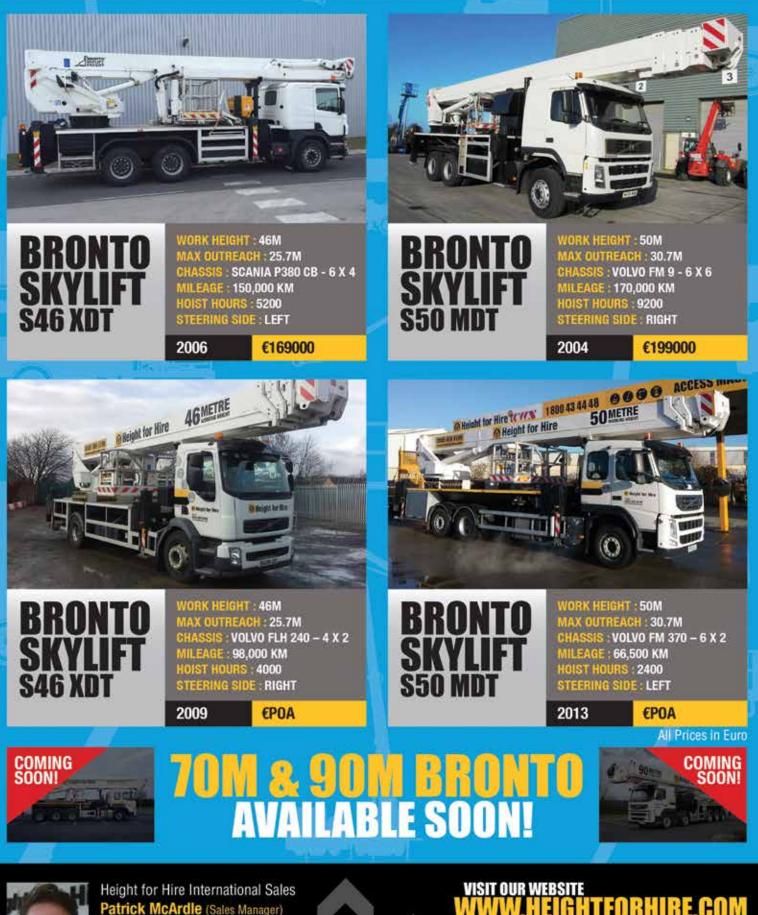

x4 - 15,72 Mtr. - 3289 Hrs. € 16.950



V21119 - Haulotte HA16SPX - 2007 Diesel 4x4 - 16 Mtr. - 3967 Hrs. € 14,500



V19157 - JLG 600AJ - 2011 Diesel 4x4 - 20,29 Mtr. - 2343 Hrs. € 37.500



V18428 - Genie Z60-34RT - 2004 Diesel 4x4 - 20,39 Mtr. - 4417 Hrs. € 17.950



V21909 - Haulotte HA20PX - 2006 Diesel 4x4 - 20,65 Mtr. - 3265 Hrs. € 16.950



V21806 - Haulotte H16TPX - 2006 Diesel 4x4 - 15,44 Mtr. - 2590 Hrs. € 10.950



V19577 - Genie S45 - 2005 Diesel 4x4 - 15,7 Mtr. - 3939 Hrs. €11.500



V19641 - JLG 460SJ - 2007 Diesel 4x4 - 16,02 Mtr. - 3875 Hrs. € 16.950



V18726 - Haulotte H23TPX - 2005 Diesel 4x4 - 22,6 Mtr. - 5278 Hrs. € 13.950



V19153 - Genie S85 - 2007 Diesel 4x4 - 27,9 Mtr. - 1737 Hrs. € 37.500



## **QUALITY TRUCK MOUNTS** CALL NOW FOR A QUOTE TO HIRE OR BUY

1111





Height for Hire International Sales Patrick McArdle (Sales Manager) +353 (0)87 797 5919 tel: +353 (0)1 835 2835 fax: +353 (0)1 835 2781 patrick.mcardle@heightforhire.com

## HIAB SERVICE – COUNT ON IT TO KEEP YOU OPERATIONAL SERVICE CENTRES LOCAL TO YOU ONE CALL DOES IT ALL 08456 072 797

20

PRODUCT

SERVICING

HU.

MUTUR

106161

13

3 0

hiab.co.uk

in

(2)

(1)

0

1

-5811

### SERVICE CENTRES

**United Kingdom** 

Me Hiab Ltd . Ellesmere - Shrops

- Able Lorry Loaders Ltd Oldham Lancs
- Cooper Ltd 
   Bilston West Mids
- Hydraulic Fleet Solutions Ltd NW London
- Forest & Field Engineering Blairgowrie Perthshire
- Ferndown Commercials Ltd Wimborne Dorset
- Hydraulic Crane Services Ltd = Faversham Kent
- Micklegate Fluid Power Ltd Keynsham Bristol
- Logan Inglis Ltd Cumbernauld Gla