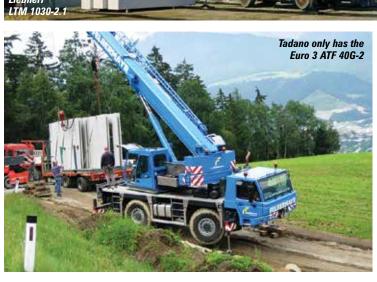

#### Does it all add up?

Those producing alternatives to small All Terrains are not - as you might expect - touting the lower cost to buy and run their cranes, but instead tend to promote the fact that they can earn more. For example, Rivertek managing director Colin Cleary said: "Rental companies are surprised that the Kato CR-130 can earn between £480 and £500 a day, compared to £400 to £420 for a 40 tonne AT. Especially as the Kato is also about 40 percent cheaper to buy."

He maintains that Kato's largest City crane - the 35 tonne CR-350 - can often carry out work undertaken by a normal 40 tonne All Terrain but its compact size is also very useful when working in tight situations or inside a building. The one downside of a City crane is its road speed the CR-350 has a maximum of just under 50kph compared with 80 to 85kph for the typical two axle All Terrain.