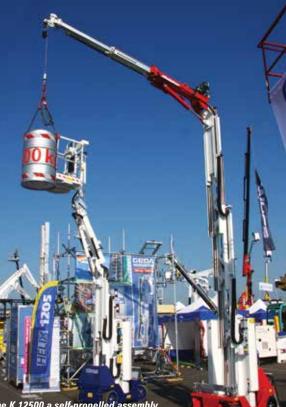

e seen on the JT Cranes stand at this year's Vertikal Days and the 1,200kg capacity Hoeflon TC1 - are ideal. JT Cranes offers two remote control carriers with capacities of 4,000kg and 1,500kg and platform heights of 570mm and 420mm respectively, ideal for moving loads when pick and carry is not an option.

JT Cranes is the UK distributor for Jekko, a company which

over the past few years has continued a total transformation of its product range, manufacturing facilities and distribution with many of its products ideal for industrial lifting. (see Jekko on the Move story p50)

capac

carrie

#### Mast boom crane

As we have already seen, lifting and moving a load in an industrial situation is more about finding the right tool for the job - irrespective of size. This year's Vertikal Days



The K 12500 a self-propelled assembly crane with telescopic jib from Hematec Arbeitsbühnen at Vertikal Days

> also witnessed the UK debut of another unusual product - a mast boom industrial crane - from German manufacturer Hematec Arbeitsbühnen. Hematec calls its K 12500 a self-propelled assembly crane with telescopic jib.



**IMITED** CRANES

#### Mini crane hire specialists **UK wide**

- Spider crane hire
- Lifting attachments
- Contract lifts
- Lift Supervisor/ Slinger Banksman





**Call us today:** 0845 128 8911 - HIRE DESK or email us on office@liftltd.com www.liftminicranehire.co.uk



Whatever its name it has a maximum tip height of 10.5 metres with a 500kg lift capacity. and a maximum radius of almost five metres with a 300kg load at a height of almost seven metres, or take