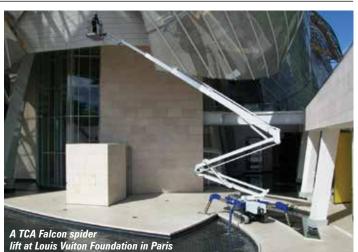

#### New owner for TCA Lift

Danish private equity firm Generationsskifte Invest has acquired a 65 percent stake in spider lift manufacturer TCA Lift. The current owners and directors Finn Schlitterlau and Thyge Mikkelsen will continue to manage the company and retain the other 35 percent of the share capital. Jens Heimburger, Enrico Krog Iversen and Robert Spliid of Generationsskifte Invest will join the TCA board. The firm is an operating division of Dansk Generationsskifte which has been involved in 'generational switches' with small to medium sized Danish companies since 2005.

Jens Heimburger - who is also the founder of Generationsskifte - said: "With a unique range of lifts up to 52 metres, TCA Lift has a strong position in the market. We have conducted customer interviews in eight countries and have confirmed that functionality and quality are the characteristics of the company. It has also been crucial that Finn and Thyge remain with the company both as leaders and co-owners." Schlitterlau added: "We have been looking for a partner who has capital and who has helped developing companies, by creating a renewed

focus on increasing growth. Although TCA has grown almost 100 percent since we took over the

company in 2011, we believe that the market is significantly larger."