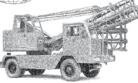

#### High tech 1965 style

A Böcker AK35/3000 carrying out roofing work

Those of you who visited Vertikal Days at Silverstone this year will probably have seen the immaculate 1965 Allen Oxford three axle T 664 truck mounted crane which has been painstakingly restored by Crowland Cranes.

When originally produced the crane had several innovative and unusual features so we thought it might be interesting to include it in the comparison table just to see how it stacks up against the current crop of two axle cranes 50 years on. It should be noted that this unit would have been one of the last built, as the 22 tonne Allen Grove telescopics were already in production at the Oxford plant and soon stifled any appetite for such small lattice boom cranes.

The T 664 was mounted on a three axle chassis, with either single of dual rear axle drive (the T 642 or T664). Maximum capacity was

www.tcalift.com