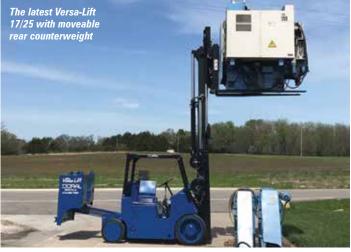

ffers five degrees of slew either side of centre. A front stabiliser bar can be used to increase stability and lift capacity. The Jekko Mini Pickers are pick & carry self-propelled battery powered electric cranes with radio remote controls. They can also be used with Jekko hydraulic manipulators or vacuum lifters for handling and placing glass panels with options such as winches, jibs, man platforms and lifting beams.

#### The Hoeflon factor

Another mini crane company based in the Netherlands and making a concerted effort to expand its product line and sales is Hoeflon. Its range now includes four mini cranes including the 600kg capacity mini crawler C1, and three spider cranes - the two tonne C4, the three tonne C6 and the four tonne capacity C10. With the range and sales increasing





the company is expanding and moving to a new facility.

#### **HD** forklift options

Anyone needing an ultra heavy-duty 'lift & shift' forklift cranes will have looked at the Versa-Lift range of machines. The four model range was extended earlier this year with a new smaller model now available. The 17/25 uses a slightly different design which combines the wheelbase of a 6.8 tonne solid tyre forklift with a moveable counterweight that extends to the rear by 914mm, rather than the whole frame extending as is the case with the rest of its range. Maximum capacity is 11.3 tonnes and the three section mast gives a 3.7 metre lift height on the forks, which increases to just under seven metres when using the optional

boom attachment. Overall weight of the 17/25 is 13.6 tonnes.

#### Skid stee