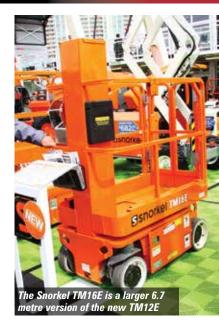

Snorkel is also planning to launch a new larger version - the 16ft TM16E - with very similar specifications and features which should be available in the autumn. Only basic