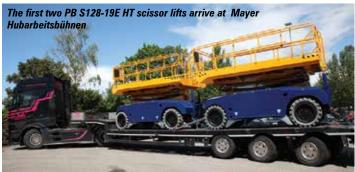

#### PB delivers new scissor model

German aerial lift manufacturer PB has delivered the first two units of a new model - the 36ft S128-19E HT heavy duty battery electric scissor lift with 900kg platform capacity - to German rental company Mayer Hubarbeitsbühnen of Aalen, Baden-Wuerttemberg.

The new machines have an overall width of 1.93 metres, standard two wheel drive, non-marking rough terrain tyres and indoor/outdoor rating. Options include a front oscillating axle and four wheel drive.