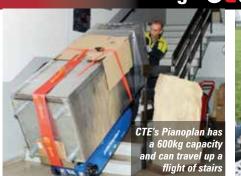

lescopic cylinder is connected centrally near the wheels to the moveable lifting arm which has a maximum lift of 1.9 metres. Power is supplied by an 18 volt battery pack.



The 600kg capacity Innolift can sef-load and unload items from the back of a van or truck

#### Portable material loader

Another interesting hand operated lifting product aimed at the smaller delivery sector is the Portable Self Loading fork lift from American company Innolift. The very clever product can self-load and unload items up to 600kg from the back of a van or truck and then operate in the same way as a walk behind material/fork lift. Maximum lift height is one metre. Once it has helped load the van it can load itself into the back, ready to unload the cargo at the next stop.





#### industrial lifting Ca



#### Up and down the stairs

Moving loads up and down stairs is another application that has spurred manufacturers to develop numerous innovative stair climbing cart solutions including rubber tracked carriers. CTE has developed and refined its product offerings in this sector with its Pianoplan 600J range of machines. The various models range from a standard transporter, to the Horizontal model that will maintain a level cargo deck while travelling up a flight of stairs and the Vertical model which will lift and tilt a large bulky load from the end then tilt it to the horizontal for the journey/steps and then raise it back to the upright position when in its final location. Maximum capacity



weight of the machines runs from 300kg for the standard model to 345kg for the vertical.

####