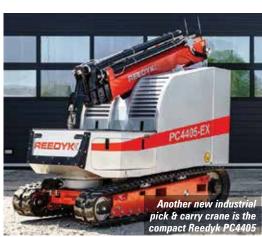

the rest of its range. Maximum capacity is 11.3 tonnes and the three section mast gives a 3.7 metre lift height on the forks, which increases to just under seven metres when using the optional

boom attachment. Overall weight of the 17/25 is 13.6 tonnes.

#### Skid steer crane attachment

Other weird and wonderful lifting devices include the SkidCrane. Perhaps not primarily aimed at the industrial lifting market, it is an attachment that converts a skid steer loader into a unit capable of lifting up to 2.3 tonnes and up to 13.1 metres. The SkidCrane is a compact hydraulically controlled crane attachment that is easy to attach, use and transport and ideal for working in confined spaces particularly on flat hard surfaces. Remote controls are also available.





electric pick & carry crane



### industrial lifting Cta

# Jekko of the model Over the past few years Italian mini and spider

crane manufacturer Jekko has been developing at a rapid pace. Cranes & Access caught up with chief executive Diego Tomasella at the opening of a new production hall to learn about the company's latest developments.

Five years ago, Jekko produced just 80 spider cranes a year however with annual growth of around 40 percent is it now forecasting shipments of 250 cranes this year - more than three times as many. However this is set to grow to 400 units a year over the next two years as production is further expanded. A new assembly facility has just opened located five kilometres from its headquarters in Colle Umberto to the north of Treviso. near Venice. Total area is 12.000 square metres - of