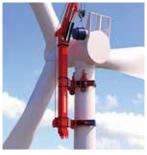

#### The WTM 100 (Wind Turbine

Maintenance) crane has a capacity of 100 tonnes and attaches to two pre-installed hoisting eyes on the tower sections, which it uses to pull itself and the load up the turbine tower. The crane is equipped with claws that wrap around the tower to hold itself in place while lifting. The WTM 100 requires minimal modification to the tower and can be used on existing turbine towers as well as those with pre-installed lifting eyes.

The Mammoet WTA 250 attaches to the base tower and installs the rest as it climbs its pre-installed track

The 100 tonne WTM 100 pulls itself up on pre-installed lift rings and then clamps to the tower before lifting.