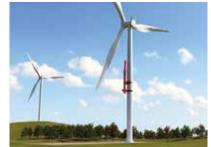

The WTA 250 (Wind Turbine Assembly) has a maximum capacity of 250 tonnes and was developed in cooperation with engineering company Mecal, which provided the wind turbine tower design. The crane attaches to a guide rail on the tower sections. Another crane lifts the base section into place on the foundation, to which the WTA is attached. It then lifts the second section into place and climbs the tower installing subsequent

sections as it goes. When at full height it can lift and position the nacelle and blades, before climbing down the tower. Once construction has been completed, the guide rail can either be removed, or remain in place for use on future maintenance operations.

The Mammoet WTA 250 attaches to the base tower and installs the rest as it climbs its pre-installed track

The 100 tonne WTM 100 pulls itself up on pre-installed lift rings and then clamps to the tower before lifting.