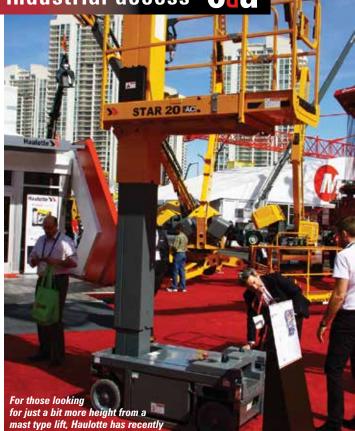

#### A 20ft mast lift

For those looking for just a bit more height from a mast type lift, Haulotte has recently unveiled a new 20ft mast lift, the Star 20. Initially aimed

Haulotte Star 20 stowed.

at the North American market, the new machine has direct AC electric drive, roll-out deck extension and multi-stage hydraulic lift cylinder avoiding the need to inspect and replace chain extension systems.

Certified for both indoor and outdoor work, the new machine is based on the 13ft Star 6 AC, but has a larger heavier five section mast and additional counterweight. Weighing in at 1,170kg, it features both lateral and longitudinal fork pockets and active pothole protection. Unfortunately there are no plans yet to launch this new product in Europe.