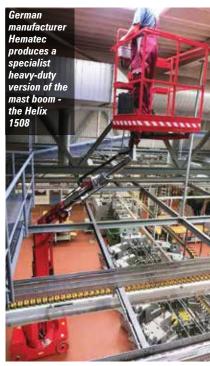

tres and up to eight metres of outreach at an up and over height of seven metres thanks to its four section telescopic jib, rather than the usual short fixed length jib, allowing it to reach well over obstructions, and even carry out work over the widest of conveyor belts or production lines. Platform capacity is 200kg. Overall width is just 1.2 metres - the same as most 26 and 32ft compact slab scissor lifts - while its overall chassis length is less than such scissor lifts at 1.96 metres. One downside - there is after all no magic when it comes to machinery - the total weight is 6,500kg. Direct electric high efficiency drive however provides a decent work shift duration between battery charges and plenty of gradeability.

Continuing the mast boom theme, French manufacturer ATN unveiled



its new Piaf 10E mast boom - a smaller version of its 12E - which should be available by the end of this year. The 9.92 metre working height 10E has zero tail swing, hydraulic open type mast with jib, providing 3.51 metres of outreach with 200kg platform capacity. Direct electric drive motors give a good drive speed of 5.4kph when stowed and overall weight is 2,850kg with gradeability 25 percent and it can work on slopes of up to two degrees.

#### Larger aerial lifts

But what equipment is available when you need to go higher or have more outreach when working indoors or in noise sensitive areas? There are now many larger battery electric and hybrid scissors and booms available as battery technology improves and production costs fall. Although larger electric hybrid booms are gradually