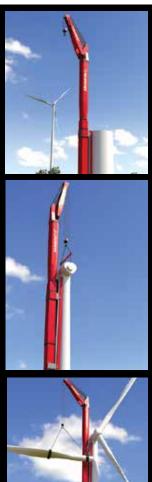

#### New ideas for wind turbine lifting

International Heavy lift and transport company Mammoet has launched two new wind turbine erection and service cranes, the WTM 100 and WTA 250. Both cranes use the turbine's tower as its main support, allowing them to lift and lower components to greater heights.

The WTA 250 (Wind Turbine Assembly) has a maximum capacity of 250 tonnes and was developed in cooperation with engineering company Mecal, which provided the wind turbine tower design. The crane attaches to a guide rail on the tower sections. Another crane lifts the base section into place on the foundation, to which the WTA is attached. It then lifts the second section into place and climbs the tower installing subsequent

sections as it goes. When at full height it can lift and position the nacelle and blades, before climbing down the tower. Once construction has been completed, the guide rail can either be removed, or remain in place for use on future maintenance operations.

#### The WTM 100 (Wind Turbine

Maintenance) crane has a capacity of 100 tonnes and attaches to two pre-installed hoisting eyes on the tower sections, which it uses to pull itself and the load up the turbine tower. The crane is equipped with claws that wrap around the tower to hold itself in place while lifting. The WTM 100 requires minimal modification to the tower and can be used on existing turbine towers as well as those with pre-installed lifting eyes.

Innovations director Wessel Helmens said: "Both cranes are compact - the WTM can fit into two standard containers and the WTA only needs two trailers to be delivered to site making them easy to mobilise and relocate, and much more efficient than conventional alternatives. More importantly, both cranes eliminate the height restrictions for turbines and make both assembly and replacement faster and more cost effective. Also because the cranes are attached to the tower, they have no footprint, making the need for additional ground reinforcements virtually redundant. The tower-based design also puts the crane and the operator closer to the work area, making assembly and maintenance safer and easier. We may introduce more additions to the WT series, depending on customer input."

The Mammoet WTA 250 attaches to the base tower and installs the rest as it climbs its pre-installed track

The 100 tonne WTM 100 pulls itself up on pre-installed lift rings and then clamps to the tower before lifting.