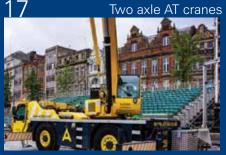

#### Two axle All Terrain cranes 17

What is happening in the two axle All Terrain crane market? There appears to have been a substantial pick-up in certain markets despite a relatively poor

return on investment. We take a look at the products currently available in this sector, ask why they are still popular and consider alternatives.

# Two ax le cranes

What is happening in the two axle All Terrain crane market? In spite of them having probably one of the poorest returns on investment of any crane - thanks to very low rental rates and a relatively high purchase price - reasonable numbers are still being sold. In fact there appears to have been a substantial pick up in the market in places like the UK and other parts of Western Europe.

Most larger crane rental companies say they are obliged to keep a number of these machines in their fleets in order to provide clients with a full service package. However there are alternatives such as aluminium truck cranes from companies like Böcker. We take a look at the market and compare the two axle All Terrains currently on the market and try and find out why they are still popular.