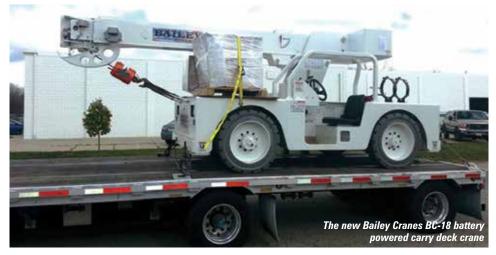

e metre jib. Overall weight is just over nine tonnes.

#### **JMG expands**

Italian crane manufacturer JMG Cranes is a relatively recent addition to the pick & carry crane market founded in 2007 by Maurizio Manzini, and joining other Italian companies such as Ormig, Valla and Galizia. Since then the company has unveiled a number of innovations, including the first electric pick & carry crane with a Programmable Logic Controller in 2013, and the first narrow width -2,290mm wide - 45 tonne pick and carry crane in 2014. Last year the company acquired Lige another small local industrial crane manufacturer with 70 years experience - and this year added the new MC 580 battery operated electric pick & carry crane to its 17 model line-up, with a 58 tonne maximum capacity. Continued on page 49









#### HA26 RTJ PRO

BUILDING ON SUCCESS of HA16 range and HA20 range.

With the best working envelop and its exclusive 350kg load capacity, the 26m articulating boom is the machine you expected. Our latest innovations in terms of safety and return on investment are about to become your new standard:

- > NEW Haulotte ACTIV'Lighting System for easy and safe loading and unloading procedures
- > NEW generation of Haulotte ACTIV'Shield Bar to prevent crushing risks and protect operators
- > NEW Haulotte Stop Emission System that automatically stops and restarts the engine
- > NEW Haulotte ACTIV'Screen with on-board diagnostic system to support users in maintenance operations











BUSIN SOLLE.























### www.vertikal.net

**Clealer Guide** Cranes Aerial work platforms