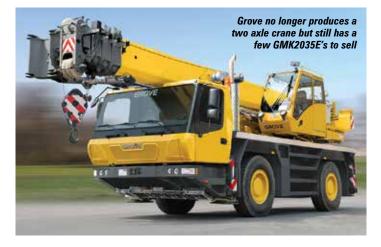

#### What to buy?

Given the recent state of the two axle All Terrain market it is perhaps not surprising that only two of the four major AT crane manufacturers continue to offer products. Liebherr has two cranes - a 30 and 40 tonner, while Terex has its 40 tonne AC40 in standard and long-boom configuration. Terex is also set to re-introduce a new range of Demag City cranes sometime in the near future, but until then Kato has the market almost to itself. Tadano currently has no plans to equip its 40 tonne ATF 40G-2 which is sells in the Middle East and Oceania with a European legal drive train, nor is it rushing to Europeanise its 13 tonne GR-120EX City crane.