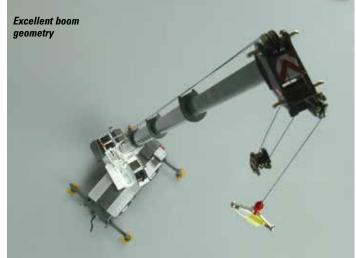

#### a small All Terrains

# Two ax le cranes

What is happening in the two axle All Terrain crane market? In spite of them having probably one of the poorest returns on investment of any crane - thanks to very low rental rates and a relatively high purchase price - reasonable numbers are still being sold. In fact there appears to have been a substantial pick up in the market in places like the UK and other parts of Western Europe.

Most larger crane rental companies say they are obliged to keep a number of these machines in their fleets in order to provide clients with a full service package. However there are alternatives such as aluminium truck cranes from companies like Böcker. We take a look at the market and compare the two axle All Terrains currently on the market and try and find out why they are still popular.

#### Why buys a two axle AT?

Even if you have decided that the small two axle crane is exactly what you want there are very few to choose from. Of the major crane manufacturers only Liebherr and Terex offer cranes with Euro 4 compliant engines - although Tadano does have a Euro 3 crane. If we look back over the past 12 years of the C&A UK rental rate survey we can see that while rates have fluctuated over the period. They have slowly improved from an average of about £330 a day for a 25-45 tonne AT to £457 for a 30-45 tonne crane in the last survey carried out at the end of 2016.