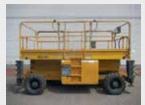

# Two ax le cranes

What is happening in the two axle All Terrain crane market? In spite of them having probably one of the poorest returns on investment of any crane - thanks to very low rental rates and a relatively high purchase price - reasonable numbers are still being sold. In fact there appears to have been a substantial pick up in the market in places like the UK and other parts of Western Europe.

Most larger crane rental companies say they are obliged to keep a number of these machines in their fleets in order to provide clients with a full service package. However there are alternatives such as aluminium truck cranes from companies like Böcker. We take a look at the market and compare the two axle All Terrains currently on the market and try and find out why they are still popular.

#### Why buys a two axle AT?

Even if you have decided that the small two axle crane is exactly what you want there are very few to choose from. Of the major crane manufacturers only Liebherr and Terex offer cranes with Euro 4 compliant engines - although Tadano does have a Euro 3 crane. If we look back over the past 12 years of the C&A UK rental rate survey we can see that while rates have fluctuated over the period. They have slowly improved from an average of about £330 a day for a 25-45 tonne AT to £457 for a 30-45 tonne crane in the last survey carried out at the end of 2016.