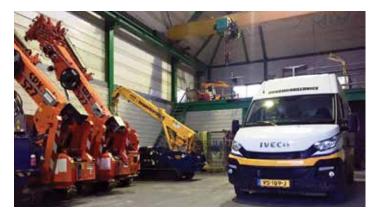

#### Industrial lifting 33

The range of lifting equipment available or suited for industrial applications is continuously growing and evolving. Whether it involves lifting huge production machinery or just a small engine or pump, an ideal piece of equipment is sure to be available. We take a look at how to find the right tool for the job.