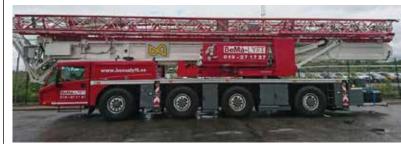

#### 900th Spierings delivered

Spierings has delivered its 900th self-erecting mobile tower crane to Swedish crane rental company BeMå-lyft. The compact four axle SK597-AT4 with 48 metre jib is proving highly popular, with 50 units delivered since its launch in February last year with a further 50 on order. The full jib can be luffed up to 45 degrees above horizontal for a maximum hook height of 58.1 metres with a 1,700kg capacity. Maximum capacity is seven tonnes at 14 metres radius.

Spierings was formed in 1987, by Leo Spierings and his late wife Tiny and currently offers a range of mobile tower cranes on three, four, five, six and seven axle carriers as well as a crawler model.

Eva-Karin Mårtensson, co-owner and general manager of BeMå-lyft said: "The last few years we have seen the mobile tower cranes becoming ever more popular in Sweden. This new crane will be the first mobile tower crane in the Örebro area. The fast erecting time of eight minutes together with the benefits of being a tower crane are big advantages for our customers."