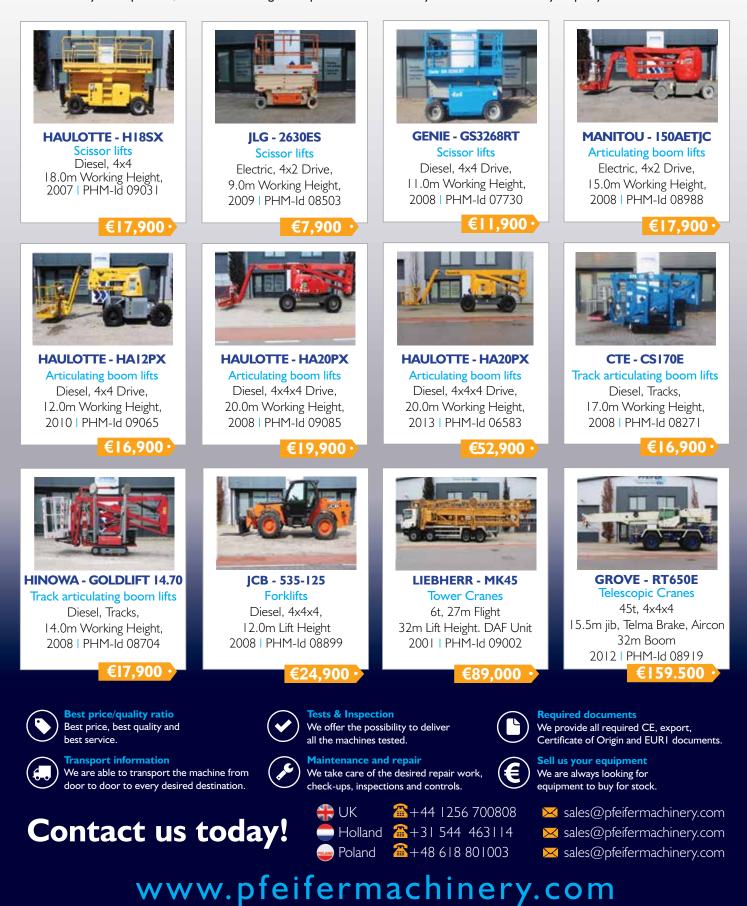

Year 2000, 51m Boom 18m fly jib, runner jib

Liebherr LR1100 100t. Year 2002. 53m boom

Liebherr LR1100 100t, Year 2002, 53m boom

Fuwa QUY150 150t, Year 2008, 63m boom, 31m fly Jib, runner jib

111 Station Road, Selston, Nottinghamshire NG16 6FF, England Tel: +44 (0) 1773 581001 Fax: +44 (0) 1773 580483 Email: info@deldencranes.co.uk Web: www.deldencranes.co.uk



Email: sales@facelift.co.uk





## SALES RENTALS FINANCE

**Pfeifer Heavy Machinery** are a family owned and operated worldwide heavy machinery trader. Established in 1996 and with over 20 years experience, we have a trusted global reputation.

Through our long established network of suppliers and by focusing on the purchasing of larger packages of equipment, we always have a diverse inventory of guality used stock on offer.



## July 2017



V22466 - Genie GS1530 - 2001 Electric - 6,6 Mtr. - 897 Hrs. € 2.750



V20992 - Haulotte Optimum 8 - 2007 Electric - 7,76 Mtr. - 432 Hrs. € 4.250



V22604 - Genie GS1930 - 2001 Electric - 7,8 Mtr. - 640 Hrs. € 3.500



vertimac

**AERIAL PLATFORMS & SPARE PARTS** 

Electric - 8,2 Mtr. - 282 Hrs. € 3.950



V21041 - Haulotte Compact 8 - 2007 V20379 - Haulotte Compact 12 - 2007 Electric - 12 Mtr. - 775 Hrs. € 5.950



V21110 - Haulotte H12SX - 2007 Diesel 4x4 - 12 Mtr. - 2467 Hrs. € 11.950



V19900 - JLG 3394RT - 2006 Diesel 4x4 - 12,06 Mtr. - 2507 Hrs. € 12.950



V20884 - Skyjack SJ9241 - 2009 Diesel 4x4 - 14,5 Mtr. - 1506 Hrs. € 14.950



V21773 - Haulotte H15SX - 2006 Diesel 4x4 - 15 Mtr. - 2223 Hrs. € 10.950



V22086 - Hollandlift B-195DL25 - 2007 Diesel 4x4 - 21,5