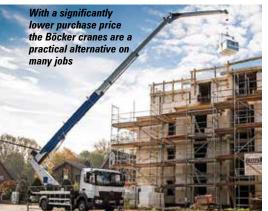

The Böcker is quite a different beast, with a maximum capacity of just

four tonnes, but at an 8.2 metre radius, it also boasts a 37 metre main boom and can handle a tonne at 20 metres or 500kg at 30 metres. This makes it a practical alternative for a lot of jobs such as placing roof trusses, or lifting substantial domestic loads into upper stories or installing solar panels for example. The 40 percent lower purchase price, excellent road performance and lower running costs are also major incentives for companies to try something different. Certainly the numbers of Böcker truck mounted aluminium cranes being sold in recent years, shows that rental companies are thinking outside the box and that these cranes are finding plenty of work in rental company fleets.