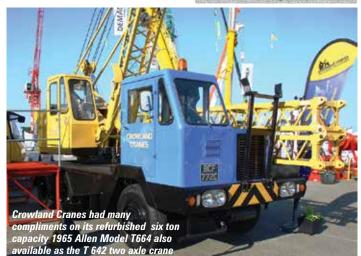

#### High tech 1965 style

A Böcker AK35/3000 carrying out roofing work

Those of you who visited Vertikal Days at Silverstone this year will probably have seen the immaculate 1965 Allen Oxford three axle T 664 truck mounted crane which has been painstakingly restored by Crowland Cranes.

When originally produced the crane had several innovative and unusual features so we thought it might be interesting to include it in the comparison table just to see how it stacks up against the current crop of two axle cranes 50 years on. It should be noted that this unit would have been one of the last built, as the 22 tonne Allen Grove telescopics were already in production at the Oxford plant and soon stifled any appetite for such small lattice boom cranes.

The T 664 was mounted on a three axle chassis, with either single of dual rear axle drive (the T 642 or T664). Maximum capacity was

www.tcalift.com