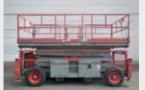

# Two ax le cranes

What is happening in the two axle All Terrain crane market? In spite of them having probably one of the poorest returns on investment of any crane - thanks to very low rental rates and a relatively high purchase price - reasonable numbers are still being sold. In fact there appears to have been a substantial pick up in the market in places like the UK and other parts of Western Europe.

Most larger crane rental companies say they are obliged to keep a number of these machines in their fleets in order to provide clients with a full service package. However there are alternatives such as aluminium truck cranes from companies like Böcker. We take a look at the market and compare the two axle All Terrains currently on the market and try and find out why they are still popular.

#### Why buys a two axle AT?

Even if you have decided that the small two axle crane is exactly what you want there are very few to choose from. Of the major crane manufacturers only Liebherr and Terex offer cranes with Euro 4 compliant engines - although Tadano does have a Euro 3 crane. If we look back over the past 12 years of the C&A UK rental rate survey we can see that while rates have fluctuated over the period. They have slowly improved from an average of about £330 a day for a 25-45 tonne AT to £457 for a 30-45 tonne crane in the last survey carried out at the end of 2016.