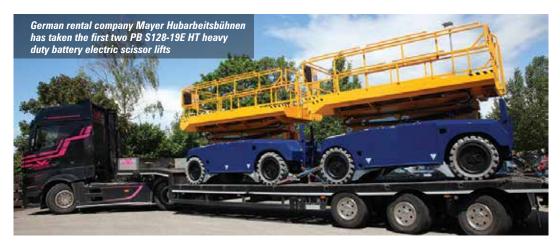

#### PB delivers new scissor model

German aerial lift manufacturer PB has delivered the first two units of a new model - the 36ft S128-19E HT heavy duty battery electric scissor lift with 900kg platform capacity - to German rental company Mayer Hubarbeitsbühnen of Aalen, Baden-Wuerttemberg.

The new machines have an overall width of 1.93 metres, standard two wheel drive, non-marking rough terrain tyres and indoor/outdoor rating. Options include a front oscillating axle and four wheel drive.