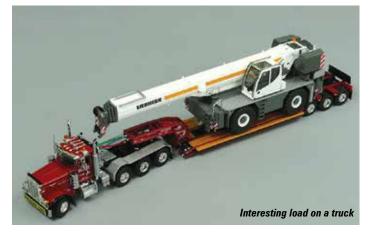

#### a small All Terrains

# Two ax le cranes

What is happening in the two axle All Terrain crane market? In spite of them having probably one of the poorest returns on investment of any crane - thanks to very low rental rates and a relatively high purchase price - reasonable numbers are still being sold. In fact there appears to have been a substantial pick up in the market in places like the UK and other parts of Western Europe.

Most larger crane rental companies say they are obliged to keep a number of these machines in their fleets in order to provide clients with a full service package. However there are alternatives such as aluminium truck cranes from companies like Böcker. We take a look at the market and compare the two axle All Terrains currently on the market and try and find out why they are still popular.

#### Why buys a two axle AT?

Even if you have decided that the small two axle crane is exactly what you want there are very few to choose from. Of the major crane manufacturers only Liebherr and Terex offer cranes with Euro 4 compliant engines - although Tadano does have a Euro 3 crane. If we look back over the past 12 years of the C&A UK rental rate survey we can see that while rates have fluctuated over the period. They have slowly improved from an average of about £330 a day for a 25-45 tonne AT to £457 for a 30-45 tonne crane in the last survey carried out at the end of 2016.