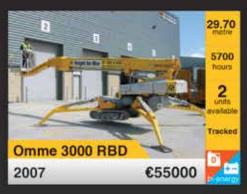

s. € 28.500



V16497 - JLG 600AJ - 2004 Diesel 4x4 - 20.29 Mir. - 3651 Hrs. € 23.500



V16772 - Genie Z60/34RT - 2000 Diesel 4x2 - 20.39 Mtr. - 4631 Hrs. € 12.750



V15986 - Haulotte HA20PX - 2008 Diesei 4x4x4 - 20.65 Mtr. - 706 Hrs. € 26.000



V16499 - Haulotte HA260PX - 2008 Diesel 4x4x4 - 25.60 Mtr. - 1505 Hrs. € 36.000



V16064 - Genie S45 - 2000 Diesel 4x4 - 15.70 Mtr. - 5691 Hrs. € 8.500



V16184 - Haulotte H21TX - 2000 Diesel 4x4 - 20.80 Mtr. - 2997 Hrs. € 13.500



V16625 - Haulotte H25TPX - 1999 Diesel 4x4 - 25 30 Mtr. - 6804 Hrs. € 14.500



V16504 - Genile S85 - 2004 Diesel 4x4 - 27.90 Mtr. - 3523 Hrs. € 32.500



V16724 - Genie S125 - 2008 Diesel 4x4x4 - 40,15 Mtr. - 1822 Hrs. € 82,500



we are the access specialists

# +2000 NEW AND USED MACHINES AVAILABLE



























Easi UpLifts International Sales Patrick McArdle Sales Manager +353 (0)87 797 5919 tel: +353 (0)1 835 2835 fax: +353 (0)1 835 2781 sales@easiuplifts.com

WORLDWIDE SALES www.easiuplifts.com



# A PLATFORM FOR SUCCESS.



### ELECTRIC ROUGH TERRAIN PERFORMANCE

Compact and powerful, the Genie® hybrid scissor lift series offers unmatched versatility. They are high performance electric scissor lifts with an onboard integrated generator to charge the batteries and supply power to the platform and chassis. Ideal for manouvering in tight spaces, they're excellent for outdoor and indoor construction - so you can be successful anytime, anywhere.

### GENIELIFT.COM

### AWP-INFOEUROPE@TEREX.COM

IO 2015 Terex Corporation. Genie and Taking You Higher are trademarks of Terex Corporatio