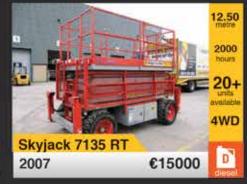

# **Platformers'** Days 2015

11 & 12 September 2015 Hohenroda/Germany

Mobile lifting and moving — The leading show for lifting and access equipment in the German-speaking region with domestic and international exhibitors presenting a wide range of current and new technology: Aerial work platforms, cranes, hoisting devices, mobile scaffold towers, telehandlers, etc.