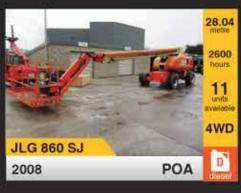

8 Hrs. € 28.500



V16497 - JLG 600AJ - 2004 Diesel 4x4 - 20.29 Mir. - 3651 Hrs. € 23.500



V16772 - Genie Z60/34RT - 2000 Diesel 4x2 - 20.39 Mtr. - 4631 Hrs. € 12.750



V15986 - Haulotte HA20PX - 2008 Diesei 4x4x4 - 20.65 Mtr. - 706 Hrs. € 26.000



V16499 - Haulotte HA260PX - 2008 Diesel 4x4x4 - 25.60 Mtr. - 1505 Hrs. € 36.000



V16064 - Genie S45 - 2000 Diesel 4x4 - 15.70 Mtr. - 5691 Hrs. € 8.500



V16184 - Haulotte H21TX - 2000 Diesel 4x4 - 20.80 Mtr. - 2997 Hrs. € 13.500



V16625 - Haulotte H25TPX - 1999 Diesel 4x4 - 25 30 Mtr. - 6804 Hrs. € 14.500



V16504 - Genile S85 - 2004 Diesel 4x4 - 27.90 Mtr. - 3523 Hrs. € 32.500



V16724 - Genie S125 - 2008 Diesel 4x4x4 - 40,15 Mtr. - 1822 Hrs. € 82,500



we are the access specialists

# +2000 NEW AND USED MACHINES AVAILABLE



























Easi UpLifts International Sales Patrick McArdle Sales Manager +353 (0)87 797 5919 tel: +353 (0)1 835 2835 fax: +353 (0)1 835 2781 sales@easiuplifts.com

WORLDWIDE SALES www.easiuplifts.com



# A PLATFORM FOR SUCCESS.



### ELECTRIC ROUGH TERRAIN PERFORMANCE

Compact and powerful, the Genie® hybrid scissor lift series offers unmatched versatility. They are high performance electric scissor lifts with an onboard integrated generator to charge the batteries and supply power to the platform and chassis. Ideal for manouvering in tight spaces, they're excellent for outdoor and indoor construction - so you can be successful anytime, anywhere.

### GENIELIFT.COM

### AWP-INFOEUROPE@TEREX.COM

IO 2015 Terex Corporation. Genie and Taking You Higher are trademarks of Terex Corpor