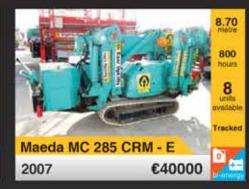

# **Platformers'** Days 2015

11 & 12 September 2015 Hohenroda/Germany

Mobile lifting and moving — The leading show for lifting and access equipment in the German-speaking region with domestic and international exhibitors presenting a wide range of current and new technology: Aerial work platforms, cranes, hoisting devices, mobile scaffold towers, telehandlers, etc.