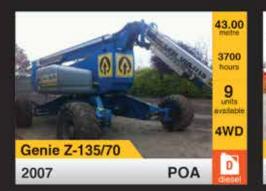

# **Platformers'** Days 2015

11 & 12 September 2015 Hohenroda/Germany

Mobile lifting and moving — The leading show for lifting and access equipment in the German-speaking region with domestic and international exhibitors presenting a wide range of current and new technology: Aerial work platforms, cranes, hoisting devices, mobile scaffold towers, telehandlers, etc.