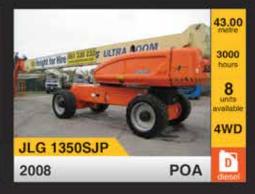

Hrs. € 28.500



V16497 - JLG 600AJ - 2004 Diesel 4x4 - 20.29 Mir. - 3651 Hrs. € 23.500



V16772 - Genie Z60/34RT - 2000 Diesel 4x2 - 20.39 Mtr. - 4631 Hrs. € 12.750



V15986 - Haulotte HA20PX - 2008 Diesei 4x4x4 - 20.65 Mtr. - 706 Hrs. € 26.000



V16499 - Haulotte HA260PX - 2008 Diesel 4x4x4 - 25.60 Mtr. - 1505 Hrs. € 36.000



V16064 - Genie S45 - 2000 Diesel 4x4 - 15.70 Mtr. - 5691 Hrs. € 8.500



V16184 - Haulotte H21TX - 2000 Diesel 4x4 - 20.80 Mtr. - 2997 Hrs. € 13.500



V16625 - Haulotte H25TPX - 1999 Diesel 4x4 - 25 30 Mtr. - 6804 Hrs. € 14.500



V16504 - Genile S85 - 2004 Diesel 4x4 - 27.90 Mtr. - 3523 Hrs. € 32.500



V16724 - Genie S125 - 2008 Diesel 4x4x4 - 40,15 Mtr. - 1822 Hrs. € 82,500



we are the access specialists

# +2000 NEW AND USED MACHINES AVAILABLE



























Easi UpLifts International Sales Patrick McArdle Sales Manager +353 (0)87 797 5919 tel: +353 (0)1 835 2835 fax: +353 (0)1 835 2781 sales@easiuplifts.com

WORLDWIDE SALES www.easiuplifts.com



# A PLATFORM FOR SUCCESS.



### ELECTRIC ROUGH TERRAIN PERFORMANCE

Compact and powerful, the Genie® hybrid scissor lift series offers unmatched versatility. They are high performance electric scissor lifts with an onboard integrated generator to charge the batteries and supply power to the platform and chassis. Ideal for manouvering in tight spaces, they're excellent for outdoor and indoor construction - so you can be successful anytime, anywhere.

### GENIELIFT.COM

### AWP-INFOEUROPE@TEREX.COM

IO 2015 Terex Corporation. Genie and Taking You Higher are trademarks of Terex Corporat