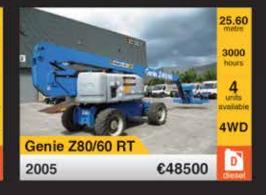

# **Platformers'** Days 2015

11 & 12 September 2015 Hohenroda/Germany

Mobile lifting and moving — The leading show for lifting and access equipment in the German-speaking region with domestic and international exhibitors presenting a wide range of current and new technology: Aerial work platforms, cranes, hoisting devices, mobile scaffold towers, telehandlers, etc.