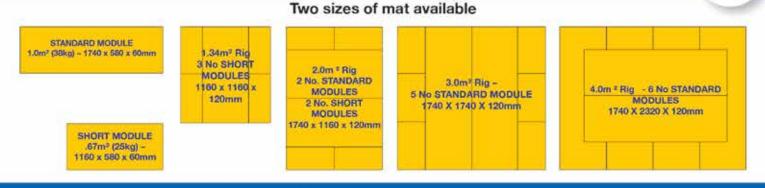

- GantiCharger prevents overheating the common cause of battery damage.



# ALIMATS®

# THE MOST PRACTICAL AND COST EFFECTIVE METHOD OF SPREADING OUTRIGGER STABILIZER LOADS

# UNIQUE, PURPOSE DESIGNED, MODULAR INTERLOCKING OUTRIGGER LOAD SPREAD SYSTEM



# FOR USE UNDER MOBILE/SELF ERECT CRANES • ACCESS PLATFORMS • LORRY LOADERS • CONCRETE PUMPS





- Interlocking modular load spread system
- Each standard 1m<sup>2</sup> panel only weighs 38kg
- Comprehensive safety documentation and load spread analysis available
  - Easy to set up and manhandle around site



- Compressive Strength 530 tonnes / m2
- No additional plant required to set up
- Many configurations to create a range of load spread areas
  - No short rigging duties required
    - Nationwide coverage

6m² Rig Also available



ALIMATS® New House Farm, Belper Rd, Bradley, Ashbourne, Derbyshire DE6 1LP Tel: 01335 345111 email: info@bfl.uk.com www.bfl.uk.com



# Online Directory www.vertikal.net

## online Access&Lifting directory – the fast and efficient way to find a supplier

| Lifting                               | dire       | ctory                         | - the       | fast       | and        | ettici                      |
|---------------------------------------|------------|-------------------------------|-------------|------------|------------|-----------------------------|
| anufacturers                          |            | Access                        | www         | .accessn   | latformsd  | irect.co.uk                 |
| atformcompan                          | iv.co.uk   | Platforms Di