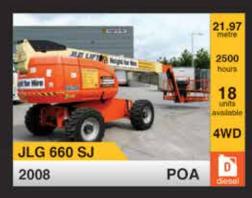

# **Platformers'** Days 2015

11 & 12 September 2015 Hohenroda/Germany

Mobile lifting and moving — The leading show for lifting and access equipment in the German-speaking region with domestic and international exhibitors presenting a wide range of current and new technology: Aerial work platforms, cranes, hoisting devices, mobile scaffold towers, telehandlers, etc.