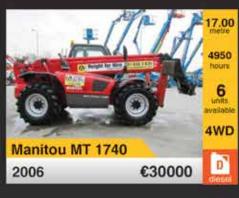

€ 28.500



V16497 - JLG 600AJ - 2004 Diesel 4x4 - 20.29 Mir. - 3651 Hrs. € 23.500



V16772 - Genie Z60/34RT - 2000 Diesel 4x2 - 20.39 Mtr. - 4631 Hrs. € 12.750



V15986 - Haulotte HA20PX - 2008 Diesei 4x4x4 - 20.65 Mtr. - 706 Hrs. € 26.000



V16499 - Haulotte HA260PX - 2008 Diesel 4x4x4 - 25.60 Mtr. - 1505 Hrs. € 36.000



V16064 - Genie S45 - 2000 Diesel 4x4 - 15.70 Mtr. - 5691 Hrs. € 8.500



V16184 - Haulotte H21TX - 2000 Diesel 4x4 - 20.80 Mtr. - 2997 Hrs. € 13.500



V16625 - Haulotte H25TPX - 1999 Diesel 4x4 - 25 30 Mtr. - 6804 Hrs. € 14.500



V16504 - Genile S85 - 2004 Diesel 4x4 - 27.90 Mtr. - 3523 Hrs. € 32.500



V16724 - Genie S125 - 2008 Diesel 4x4x4 - 40,15 Mtr. - 1822 Hrs. € 82,500



we are the access specialists

# +2000 NEW AND USED MACHINES AVAILABLE



























Easi UpLifts International Sales Patrick McArdle Sales Manager +353 (0)87 797 5919 tel: +353 (0)1 835 2835 fax: +353 (0)1 835 2781 sales@easiuplifts.com

WORLDWIDE SALES www.easiuplifts.com



# A PLATFORM FOR SUCCESS.



### ELECTRIC ROUGH TERRAIN PERFORMANCE

Compact and powerful, the Genie® hybrid scissor lift series offers unmatched versatility. They are high performance electric scissor lifts with an onboard integrated generator to charge the batteries and supply power to the platform and chassis. Ideal for manouvering in tight spaces, they're excellent for outdoor and indoor construction - so you can be successful anytime, anywhere.

### GENIELIFT.COM

### AWP-INFOEUROPE@TEREX.COM

IO 2015 Terex Corporation. Genie and Taking You Higher are trademarks of Terex Corporation