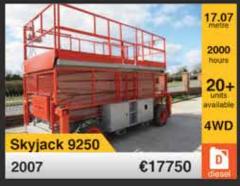

# **Platformers'** Days 2015

11 & 12 September 2015 Hohenroda/Germany

Mobile lifting and moving — The leading show for lifting and access equipment in the German-speaking region with domestic and international exhibitors presenting a wide range of current and new technology: Aerial work platforms, cranes, hoisting devices, mobile scaffold towers, telehandlers, etc.