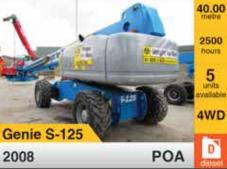

# **Platformers'** Days 2015

11 & 12 September 2015 Hohenroda/Germany

Mobile lifting and moving — The leading show for lifting and access equipment in the German-speaking region with domestic and international exhibitors presenting a wide range of current and new technology: Aerial work platforms, cranes, hoisting devices, mobile scaffold towers, telehandlers, etc.